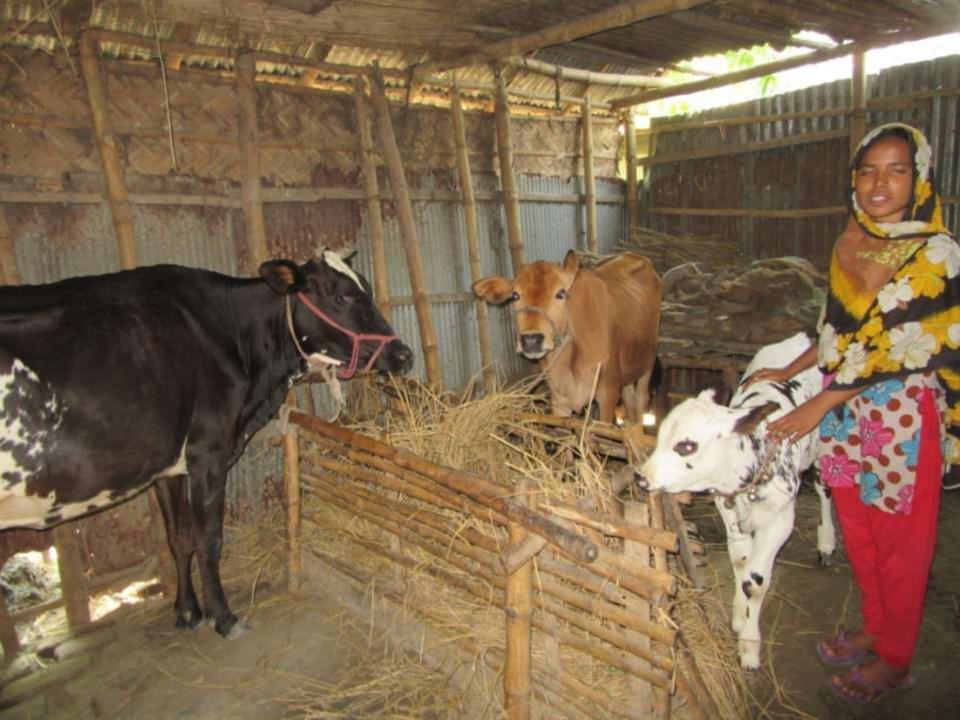

| Proposed Nobin Udyokta Business Info                 |   |                                                                                                                                                                                                                                                                                                                                                   |  |  |  |
|------------------------------------------------------|---|---------------------------------------------------------------------------------------------------------------------------------------------------------------------------------------------------------------------------------------------------------------------------------------------------------------------------------------------------|--|--|--|
| Business Name                                        | : | DULALY DAIRY FARM                                                                                                                                                                                                                                                                                                                                 |  |  |  |
| Location                                             | : | Vill:Digolkandi,Po: Sonatola, Bogra                                                                                                                                                                                                                                                                                                               |  |  |  |
| Total Investment in BDT                              | : | BDT 2,25,000/-                                                                                                                                                                                                                                                                                                                                    |  |  |  |
| Financing                                            | : | Self BDT 1,65,000/-(from existing business) 73%<br>Required Investment BDT 60,000/-(as equity) 27%                                                                                                                                                                                                                                                |  |  |  |
| Present salary/drawings<br>from business (estimates) | : | BDT 4,000/-                                                                                                                                                                                                                                                                                                                                       |  |  |  |
| Proposed Salary                                      | : | BDT 4,000/-                                                                                                                                                                                                                                                                                                                                       |  |  |  |
| Size of shop                                         | : | 10 ft x 15 ft= 150 square ft                                                                                                                                                                                                                                                                                                                      |  |  |  |
| Implementation                                       | : | <ul> <li>He has one cow ,one big calf and one calf in his farm.</li> <li>Average daily milk production is 6 liter and milk price is BDT 50.</li> <li>The business is operating by entrepreneur. Existing no employees.</li> <li>Collects goods from local bazar.</li> <li>The farm is owned.</li> <li>Agreed grace period is 3 months.</li> </ul> |  |  |  |

| Investment Breakdown |        |        |          |      |        |        |          |
|----------------------|--------|--------|----------|------|--------|--------|----------|
|                      | Existi | ng     | Proposed |      |        |        |          |
| Particulars          | Qty.   | Unit   | Amount   | Qty. | Unit   | Amount | Proposed |
|                      |        | Price  | (BDT)    |      | Price  | (BDT)  | Total    |
| Cow                  | 1      | 80,000 | 80,000   | 1    | 60,000 | 60,000 | 140,000  |
| Big Calf             | 1      | 60,000 | 60,000   |      |        | 0      | 60,000   |
| Calf                 | 1      | 25,000 | 25,000   |      |        | 0      | 25,000   |
|                      |        |        | 0        |      |        | 0      | 0        |
|                      | 3      | 165000 | 165,000  | 1    | 60000  | 60,000 | 225000   |

Pictures