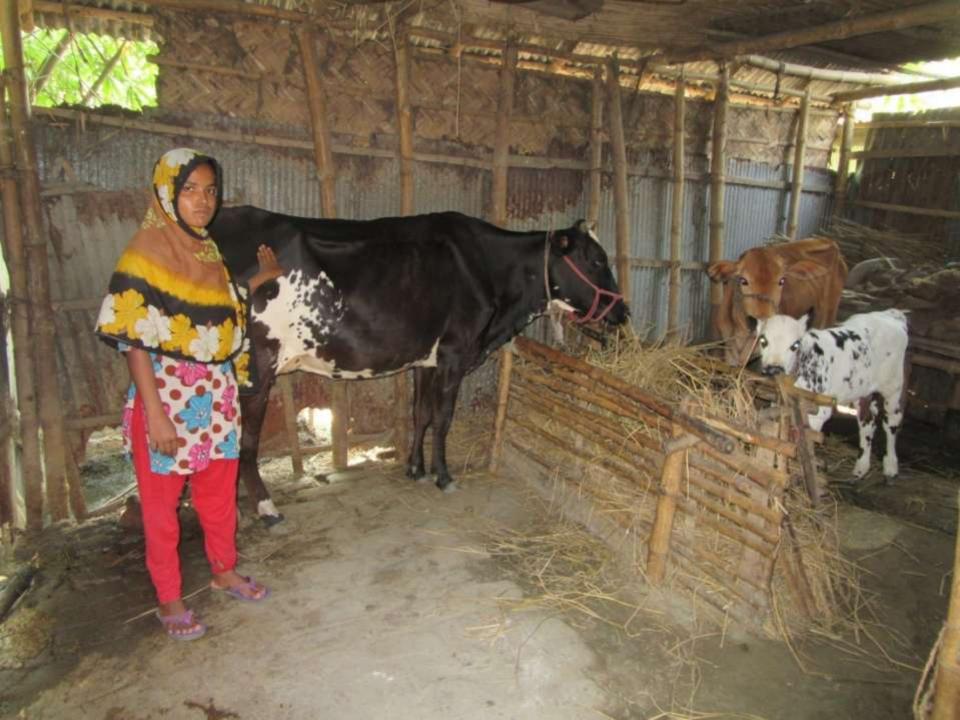

| Proposed Nobin Udyokta Business Info                 |   |                                                                                                                                                                                                                                                                                                                                                   |  |  |  |
|------------------------------------------------------|---|---------------------------------------------------------------------------------------------------------------------------------------------------------------------------------------------------------------------------------------------------------------------------------------------------------------------------------------------------|--|--|--|
| Business Name                                        | : | DULALY DAIRY FARM                                                                                                                                                                                                                                                                                                                                 |  |  |  |
| Location                                             | : | Vill:Digolkandi,Po: Sonatola, Bogra                                                                                                                                                                                                                                                                                                               |  |  |  |
| Total Investment in BDT                              | : | BDT 2,25,000/-                                                                                                                                                                                                                                                                                                                                    |  |  |  |
| Financing                                            | : | Self BDT 1,65,000/-(from existing business) 73%<br>Required Investment BDT 60,000/-(as equity) 27%                                                                                                                                                                                                                                                |  |  |  |
| Present salary/drawings<br>from business (estimates) | : | BDT 4,000/-                                                                                                                                                                                                                                                                                                                                       |  |  |  |
| Proposed Salary                                      | : | BDT 4,000/-                                                                                                                                                                                                                                                                                                                                       |  |  |  |
| Size of shop                                         | : | 10 ft x 15 ft= 150 square ft                                                                                                                                                                                                                                                                                                                      |  |  |  |
| Implementation                                       | : | <ul> <li>He has one cow ,one big calf and one calf in his farm.</li> <li>Average daily milk production is 6 liter and milk price is BDT 50.</li> <li>The business is operating by entrepreneur. Existing no employees.</li> <li>Collects goods from local bazar.</li> <li>The farm is owned.</li> <li>Agreed grace period is 3 months.</li> </ul> |  |  |  |

| Investment Breakdown |        |        |          |      |        |        |          |
|----------------------|--------|--------|----------|------|--------|--------|----------|
|                      | Existi | ng     | Proposed |      |        |        |          |
| Particulars          | Qty.   | Unit   | Amount   | Qty. | Unit   | Amount | Proposed |
|                      |        | Price  | (BDT)    |      | Price  | (BDT)  | Total    |
| Cow                  | 1      | 80,000 | 80,000   | 1    | 60,000 | 60,000 | 140,000  |
| Big Calf             | 1      | 60,000 | 60,000   |      |        | 0      | 60,000   |
| Calf                 | 1      | 25,000 | 25,000   |      |        | 0      | 25,000   |
|                      |        |        | 0        |      |        | 0      | 0        |
|                      | 3      | 165000 | 165,000  | 1    | 60000  | 60,000 | 225000   |