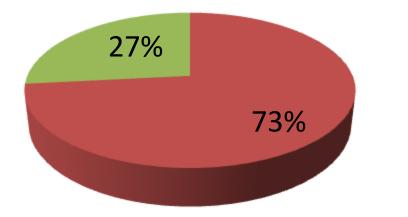

| Proposed Nobin Udyokta Business Info                 |   |                                                                                                                                                                                                                                                                                                                                                   |  |  |  |
|------------------------------------------------------|---|---------------------------------------------------------------------------------------------------------------------------------------------------------------------------------------------------------------------------------------------------------------------------------------------------------------------------------------------------|--|--|--|
| Business Name                                        | : | DULALY DAIRY FARM                                                                                                                                                                                                                                                                                                                                 |  |  |  |
| Location                                             | : | Vill:Digolkandi,Po: Sonatola, Bogra                                                                                                                                                                                                                                                                                                               |  |  |  |
| Total Investment in BDT                              | : | BDT 2,25,000/-                                                                                                                                                                                                                                                                                                                                    |  |  |  |
| Financing                                            | : | Self BDT 1,65,000/-(from existing business) 73%<br>Required Investment BDT 60,000/-(as equity) 27%                                                                                                                                                                                                                                                |  |  |  |
| Present salary/drawings<br>from business (estimates) | : | BDT 4,000/-                                                                                                                                                                                                                                                                                                                                       |  |  |  |
| Proposed Salary                                      | : | BDT 4,000/-                                                                                                                                                                                                                                                                                                                                       |  |  |  |
| Size of shop                                         | : | 10 ft x 15 ft= 150 square ft                                                                                                                                                                                                                                                                                                                      |  |  |  |
| Implementation                                       | : | <ul> <li>He has one cow ,one big calf and one calf in his farm.</li> <li>Average daily milk production is 6 liter and milk price is BDT 50.</li> <li>The business is operating by entrepreneur. Existing no employees.</li> <li>Collects goods from local bazar.</li> <li>The farm is owned.</li> <li>Agreed grace period is 3 months.</li> </ul> |  |  |  |