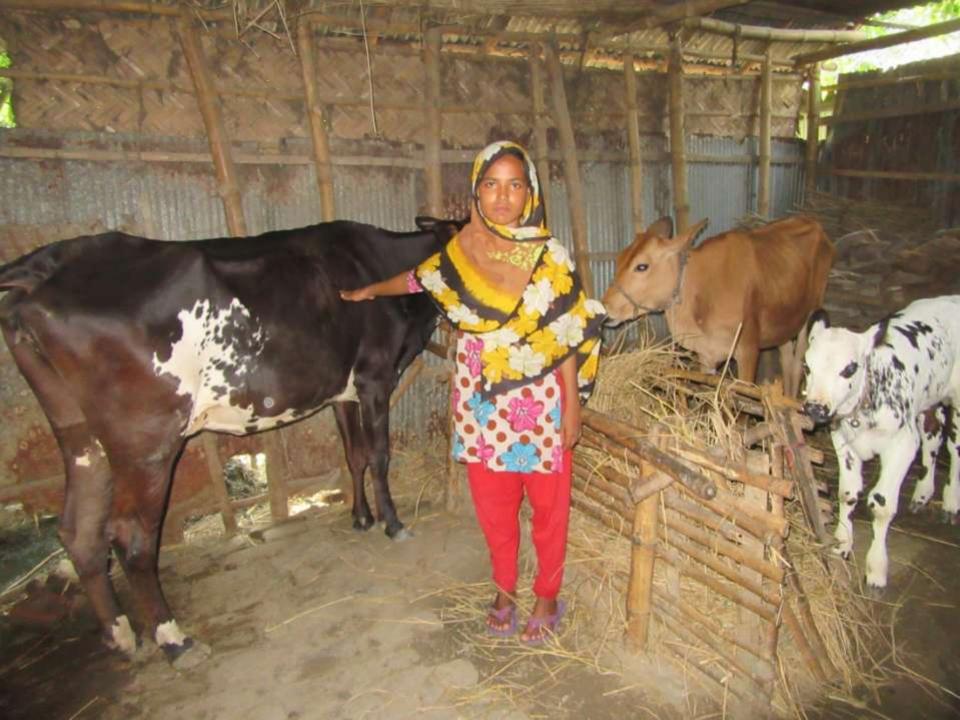

| Proposed Nobin Udyokta Business Info                 |   |                                                                                                                                                                                                                                                                                                                                                   |  |  |  |
|------------------------------------------------------|---|---------------------------------------------------------------------------------------------------------------------------------------------------------------------------------------------------------------------------------------------------------------------------------------------------------------------------------------------------|--|--|--|
| Business Name                                        | : | DULALY DAIRY FARM                                                                                                                                                                                                                                                                                                                                 |  |  |  |
| Location                                             | : | Vill:Digolkandi,Po: Sonatola, Bogra                                                                                                                                                                                                                                                                                                               |  |  |  |
| Total Investment in BDT                              | : | BDT 2,25,000/-                                                                                                                                                                                                                                                                                                                                    |  |  |  |
| Financing                                            | : | Self BDT 1,65,000/-(from existing business) 73%<br>Required Investment BDT 60,000/-(as equity) 27%                                                                                                                                                                                                                                                |  |  |  |
| Present salary/drawings<br>from business (estimates) | : | BDT 4,000/-                                                                                                                                                                                                                                                                                                                                       |  |  |  |
| Proposed Salary                                      | : | BDT 4,000/-                                                                                                                                                                                                                                                                                                                                       |  |  |  |
| Size of shop                                         | : | 10 ft x 15 ft= 150 square ft                                                                                                                                                                                                                                                                                                                      |  |  |  |
| Implementation                                       | : | <ul> <li>He has one cow ,one big calf and one calf in his farm.</li> <li>Average daily milk production is 6 liter and milk price is BDT 50.</li> <li>The business is operating by entrepreneur. Existing no employees.</li> <li>Collects goods from local bazar.</li> <li>The farm is owned.</li> <li>Agreed grace period is 3 months.</li> </ul> |  |  |  |

| Investment Breakdown |        |        |          |      |        |        |          |
|----------------------|--------|--------|----------|------|--------|--------|----------|
|                      | Existi | ng     | Proposed |      |        |        |          |
| Particulars          | Qty.   | Unit   | Amount   | Qty. | Unit   | Amount | Proposed |
|                      |        | Price  | (BDT)    |      | Price  | (BDT)  | Total    |
| Cow                  | 1      | 80,000 | 80,000   | 1    | 60,000 | 60,000 | 140,000  |
| Big Calf             | 1      | 60,000 | 60,000   |      |        | 0      | 60,000   |
| Calf                 | 1      | 25,000 | 25,000   |      |        | 0      | 25,000   |
|                      |        |        | 0        |      |        | 0      | 0        |
|                      | 3      | 165000 | 165,000  | 1    | 60000  | 60,000 | 225000   |

Pictures