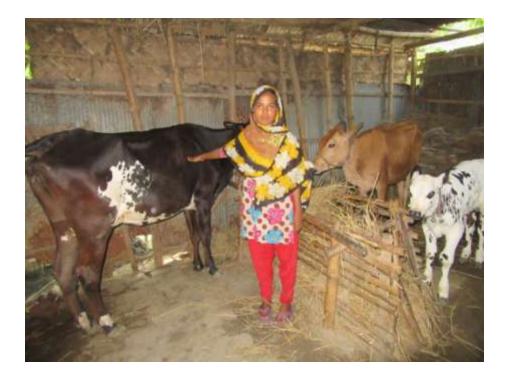

| Proposed Nobin Udyokta Business Info                 |   |                                                                                                                                                                                                                                                                                                                                                   |  |  |  |
|------------------------------------------------------|---|---------------------------------------------------------------------------------------------------------------------------------------------------------------------------------------------------------------------------------------------------------------------------------------------------------------------------------------------------|--|--|--|
| Business Name                                        | : | DULALY DAIRY FARM                                                                                                                                                                                                                                                                                                                                 |  |  |  |
| Location                                             | : | Vill:Digolkandi,Po: Sonatola, Bogra                                                                                                                                                                                                                                                                                                               |  |  |  |
| Total Investment in BDT                              | : | BDT 2,25,000/-                                                                                                                                                                                                                                                                                                                                    |  |  |  |
| Financing                                            | : | Self BDT 1,65,000/-(from existing business) 73%<br>Required Investment BDT 60,000/-(as equity) 27%                                                                                                                                                                                                                                                |  |  |  |
| Present salary/drawings<br>from business (estimates) | : | BDT 4,000/-                                                                                                                                                                                                                                                                                                                                       |  |  |  |
| Proposed Salary                                      | : | BDT 4,000/-                                                                                                                                                                                                                                                                                                                                       |  |  |  |
| Size of shop                                         | : | 10 ft x 15 ft= 150 square ft                                                                                                                                                                                                                                                                                                                      |  |  |  |
| Implementation                                       | : | <ul> <li>He has one cow ,one big calf and one calf in his farm.</li> <li>Average daily milk production is 6 liter and milk price is BDT 50.</li> <li>The business is operating by entrepreneur. Existing no employees.</li> <li>Collects goods from local bazar.</li> <li>The farm is owned.</li> <li>Agreed grace period is 3 months.</li> </ul> |  |  |  |

| Investment Breakdown |        |        |          |      |        |        |          |
|----------------------|--------|--------|----------|------|--------|--------|----------|
|                      | Existi | ng     | Proposed |      |        |        |          |
| Particulars          | Qty.   | Unit   | Amount   | Qty. | Unit   | Amount | Proposed |
|                      |        | Price  | (BDT)    |      | Price  | (BDT)  | Total    |
| Cow                  | 1      | 80,000 | 80,000   | 1    | 60,000 | 60,000 | 140,000  |
| Big Calf             | 1      | 60,000 | 60,000   |      |        | 0      | 60,000   |
| Calf                 | 1      | 25,000 | 25,000   |      |        | 0      | 25,000   |
|                      |        |        | 0        |      |        | 0      | 0        |
|                      | 3      | 165000 | 165,000  | 1    | 60000  | 60,000 | 225000   |

Pictures