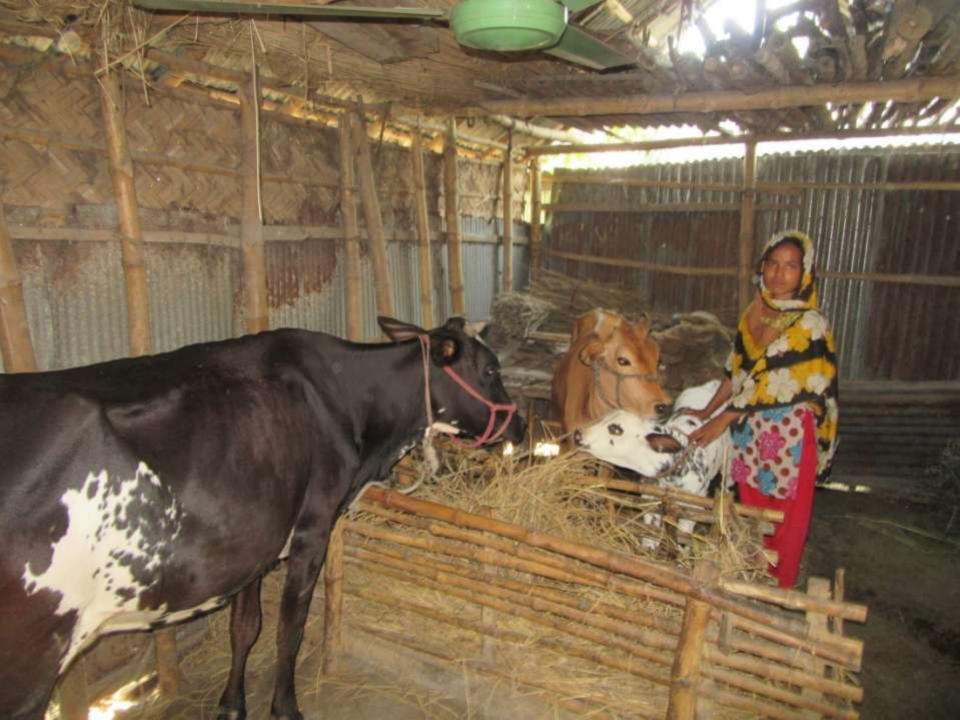

| Proposed Nobin Udyokta Business Info                 |   |                                                                                                                                                                                                                                                                                                                                                   |  |  |  |
|------------------------------------------------------|---|---------------------------------------------------------------------------------------------------------------------------------------------------------------------------------------------------------------------------------------------------------------------------------------------------------------------------------------------------|--|--|--|
| Business Name                                        | : | DULALY DAIRY FARM                                                                                                                                                                                                                                                                                                                                 |  |  |  |
| Location                                             | : | Vill:Digolkandi,Po: Sonatola, Bogra                                                                                                                                                                                                                                                                                                               |  |  |  |
| Total Investment in BDT                              | : | BDT 2,25,000/-                                                                                                                                                                                                                                                                                                                                    |  |  |  |
| Financing                                            | : | Self BDT 1,65,000/-(from existing business) 73%<br>Required Investment BDT 60,000/-(as equity) 27%                                                                                                                                                                                                                                                |  |  |  |
| Present salary/drawings<br>from business (estimates) | : | BDT 4,000/-                                                                                                                                                                                                                                                                                                                                       |  |  |  |
| Proposed Salary                                      | : | BDT 4,000/-                                                                                                                                                                                                                                                                                                                                       |  |  |  |
| Size of shop                                         | : | 10 ft x 15 ft= 150 square ft                                                                                                                                                                                                                                                                                                                      |  |  |  |
| Implementation                                       | : | <ul> <li>He has one cow ,one big calf and one calf in his farm.</li> <li>Average daily milk production is 6 liter and milk price is BDT 50.</li> <li>The business is operating by entrepreneur. Existing no employees.</li> <li>Collects goods from local bazar.</li> <li>The farm is owned.</li> <li>Agreed grace period is 3 months.</li> </ul> |  |  |  |

| Investment Breakdown |        |        |          |      |        |        |          |
|----------------------|--------|--------|----------|------|--------|--------|----------|
|                      | Existi | ng     | Proposed |      |        |        |          |
| Particulars          | Qty.   | Unit   | Amount   | Qty. | Unit   | Amount | Proposed |
|                      |        | Price  | (BDT)    |      | Price  | (BDT)  | Total    |
| Cow                  | 1      | 80,000 | 80,000   | 1    | 60,000 | 60,000 | 140,000  |
| Big Calf             | 1      | 60,000 | 60,000   |      |        | 0      | 60,000   |
| Calf                 | 1      | 25,000 | 25,000   |      |        | 0      | 25,000   |
|                      |        |        | 0        |      |        | 0      | 0        |
|                      | 3      | 165000 | 165,000  | 1    | 60000  | 60,000 | 225000   |