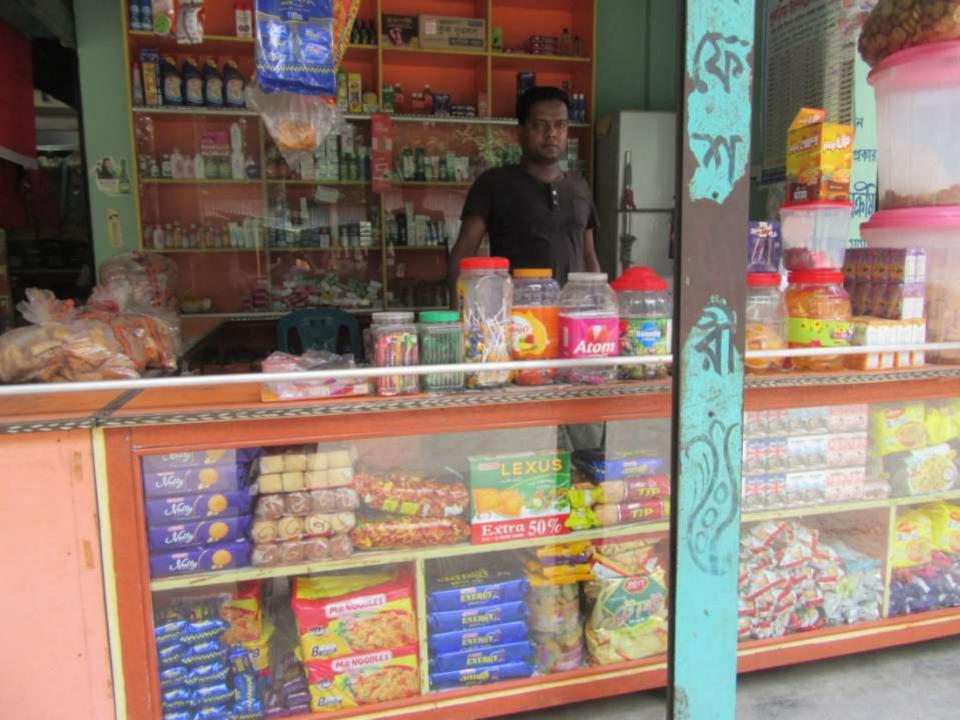

| Proposed Nobili Odyokta Busiliess Illio |   |                                     |  |
|-----------------------------------------|---|-------------------------------------|--|
| Business Name                           | : | KHAN CONFAKSHONARY                  |  |
| Location                                | : | tabareya bazaar, nagourpur, tangail |  |
| Total Investment in BDT                 | : | BDT282,000/-                        |  |

# Pictures