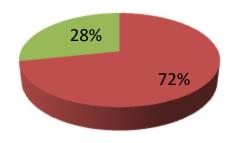

Self BDT 202,000/- (from existing business 72%

Required Investment BDT 80,000/- (as equity) 28%

■The business is planned to be scaled up by investment in existing

■The business is operating by entrepreneur. Existing no employee.