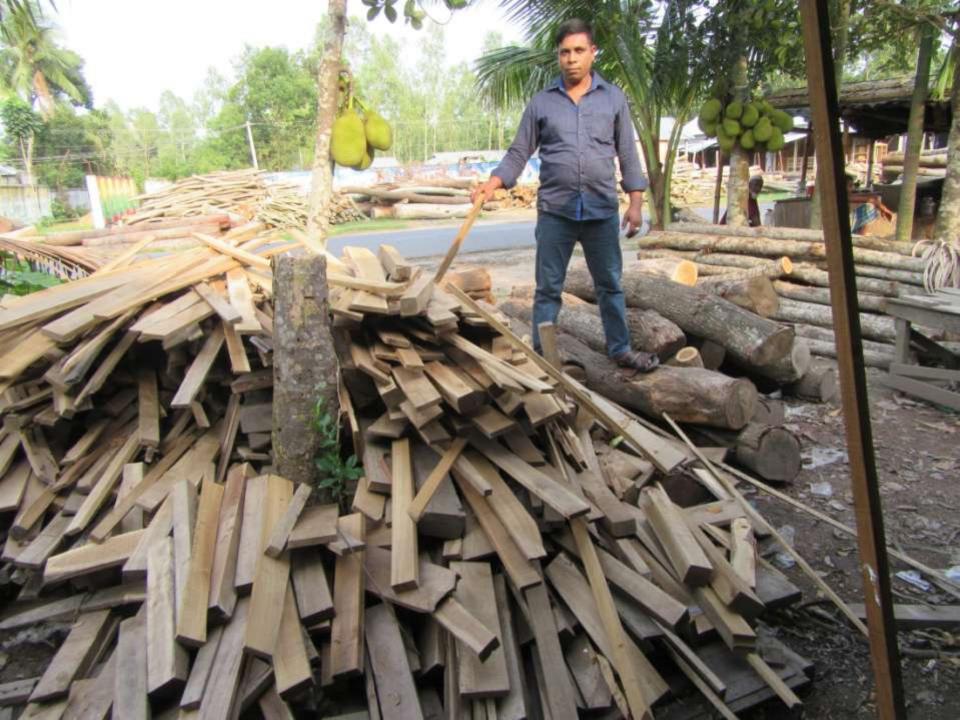

| Proposed Nobin Udyokta Business Info                 |   |                                                                                                                                                                                                                                                                                                                                             |  |  |  |
|------------------------------------------------------|---|---------------------------------------------------------------------------------------------------------------------------------------------------------------------------------------------------------------------------------------------------------------------------------------------------------------------------------------------|--|--|--|
| Business Name                                        | : | VAI VAI FURNITURE MART                                                                                                                                                                                                                                                                                                                      |  |  |  |
| Location                                             | : | Donbari Jamalpur road, donbari,Tangail.                                                                                                                                                                                                                                                                                                     |  |  |  |
| Total Investment in BDT                              | : | BDT250 ,000                                                                                                                                                                                                                                                                                                                                 |  |  |  |
| Financing                                            | : | Self BDT 190 ,000(from existing business) 76%                                                                                                                                                                                                                                                                                               |  |  |  |
|                                                      |   | Investors Investment BDT 60,000(as equity) 24%                                                                                                                                                                                                                                                                                              |  |  |  |
| Present salary/drawings<br>from business (estimates) | : | BDT 5,000 Taka.                                                                                                                                                                                                                                                                                                                             |  |  |  |
| Proposed Salary                                      | : | BDT 5,000 Taka.                                                                                                                                                                                                                                                                                                                             |  |  |  |
| Size of shop                                         | : | 20ft*15ft= 300 Square ft                                                                                                                                                                                                                                                                                                                    |  |  |  |
| Security of the shop                                 | : | 50,000                                                                                                                                                                                                                                                                                                                                      |  |  |  |
| Implementation                                       | : | <ul> <li>The business is planned to be scaled up by investment in existing goods like; Goll, chirai, khat</li> <li>Average 30% gain on sale.</li> <li>The business is operating by entrepreneur. Existing 05 Employees.</li> <li>The Shop is own</li> <li>Collects goods from Donbari.</li> <li>Agreed grace period is 3 months.</li> </ul> |  |  |  |