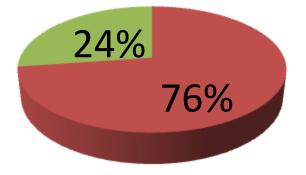

| Proposed Nobin Udyokta Business Info                 |   |                                                                                                                                                                                                                                                                                                                                             |  |  |  |
|------------------------------------------------------|---|---------------------------------------------------------------------------------------------------------------------------------------------------------------------------------------------------------------------------------------------------------------------------------------------------------------------------------------------|--|--|--|
| Business Name                                        | : | VAI VAI FURNITURE MART                                                                                                                                                                                                                                                                                                                      |  |  |  |
| Location                                             | : | Donbari Jamalpur road, donbari,Tangail.                                                                                                                                                                                                                                                                                                     |  |  |  |
| Total Investment in BDT                              | : | BDT250 ,000                                                                                                                                                                                                                                                                                                                                 |  |  |  |
| Financing                                            | : | Self BDT 190 ,000(from existing business) 76%                                                                                                                                                                                                                                                                                               |  |  |  |
|                                                      |   | Investors Investment BDT 60,000(as equity) 24%                                                                                                                                                                                                                                                                                              |  |  |  |
| Present salary/drawings<br>from business (estimates) | : | BDT 5,000 Taka.                                                                                                                                                                                                                                                                                                                             |  |  |  |
| Proposed Salary                                      | : | BDT 5,000 Taka.                                                                                                                                                                                                                                                                                                                             |  |  |  |
| Size of shop                                         | : | 20ft*15ft= 300 Square ft                                                                                                                                                                                                                                                                                                                    |  |  |  |
| Security of the shop                                 | : | 50,000                                                                                                                                                                                                                                                                                                                                      |  |  |  |
| Implementation                                       | : | <ul> <li>The business is planned to be scaled up by investment in existing goods like; Goll, chirai, khat</li> <li>Average 30% gain on sale.</li> <li>The business is operating by entrepreneur. Existing 05 Employees.</li> <li>The Shop is own</li> <li>Collects goods from Donbari.</li> <li>Agreed grace period is 3 months.</li> </ul> |  |  |  |