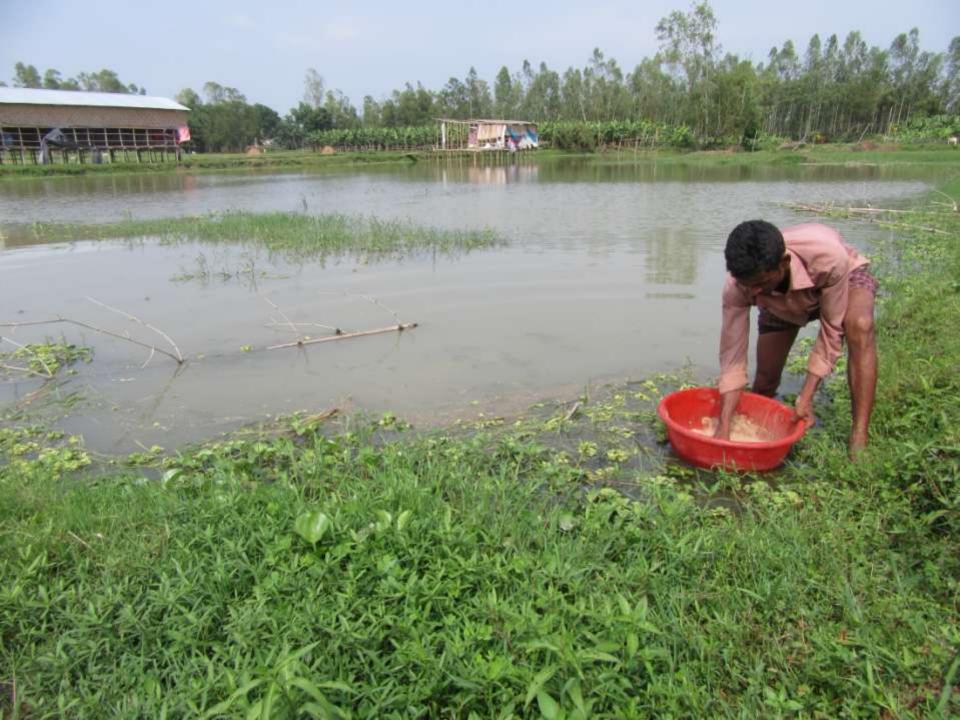

# Pictures

| Proposed Nobin Udyokta Business Info              |    |                                                                                                                                                                                                                                                                                                                                                |  |  |  |
|---------------------------------------------------|----|------------------------------------------------------------------------------------------------------------------------------------------------------------------------------------------------------------------------------------------------------------------------------------------------------------------------------------------------|--|--|--|
| Business Name                                     | :  | NATIONAL MATSHA KHAMAR                                                                                                                                                                                                                                                                                                                         |  |  |  |
| Location                                          | :  | Hobipur, donbari,Tangail.                                                                                                                                                                                                                                                                                                                      |  |  |  |
| Total Investment in BDT                           | :  | BDT321,500                                                                                                                                                                                                                                                                                                                                     |  |  |  |
| Financing                                         | •• | Self BDT 271 ,500(from existing business) 85%<br>Investors Investment BDT 50,000(as equity) 15%                                                                                                                                                                                                                                                |  |  |  |
| Present salary/drawings from business (estimates) |    | BDT 5,000 Taka.                                                                                                                                                                                                                                                                                                                                |  |  |  |
| Proposed Salary                                   | :  | BDT 5,000 Taka.                                                                                                                                                                                                                                                                                                                                |  |  |  |
| Size of shop                                      | :  | 110 sotangsho                                                                                                                                                                                                                                                                                                                                  |  |  |  |
| Security of the shop                              | :  | own                                                                                                                                                                                                                                                                                                                                            |  |  |  |
| Implementation                                    | •  | <ul> <li>The business is planned to be scaled up by investment in existing goods like; Fish and Milk</li> <li>Average 60% gain on sale.</li> <li>The business is operating by entrepreneur. Existing no Employee.</li> <li>The business is own</li> <li>Collects goods from moymansingho.</li> <li>Agreed grace period is 3 months.</li> </ul> |  |  |  |