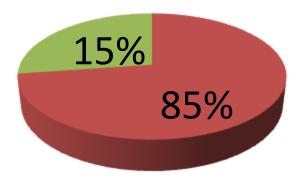

| Proposed Nobin Udyokta Business Info              |    |                                                                                                                                                                                                                                                                                                                                                |  |  |  |
|---------------------------------------------------|----|------------------------------------------------------------------------------------------------------------------------------------------------------------------------------------------------------------------------------------------------------------------------------------------------------------------------------------------------|--|--|--|
| Business Name                                     | :  | NATIONAL MATSHA KHAMAR                                                                                                                                                                                                                                                                                                                         |  |  |  |
| Location                                          | :  | Hobipur, donbari,Tangail.                                                                                                                                                                                                                                                                                                                      |  |  |  |
| Total Investment in BDT                           | :  | BDT321,500                                                                                                                                                                                                                                                                                                                                     |  |  |  |
| Financing                                         | •• | Self BDT 271 ,500(from existing business) 85%<br>Investors Investment BDT 50,000(as equity) 15%                                                                                                                                                                                                                                                |  |  |  |
| Present salary/drawings from business (estimates) |    | BDT 5,000 Taka.                                                                                                                                                                                                                                                                                                                                |  |  |  |
| Proposed Salary                                   | :  | BDT 5,000 Taka.                                                                                                                                                                                                                                                                                                                                |  |  |  |
| Size of shop                                      | :  | 110 sotangsho                                                                                                                                                                                                                                                                                                                                  |  |  |  |
| Security of the shop                              | :  | own                                                                                                                                                                                                                                                                                                                                            |  |  |  |
| Implementation                                    | •  | <ul> <li>The business is planned to be scaled up by investment in existing goods like; Fish and Milk</li> <li>Average 60% gain on sale.</li> <li>The business is operating by entrepreneur. Existing no Employee.</li> <li>The business is own</li> <li>Collects goods from moymansingho.</li> <li>Agreed grace period is 3 months.</li> </ul> |  |  |  |