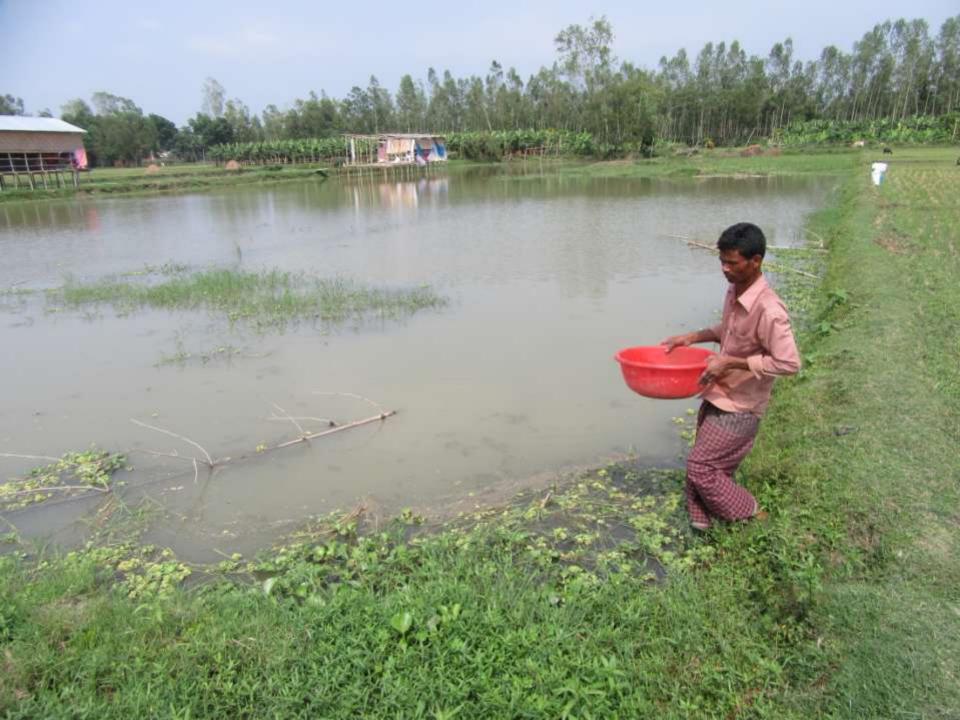

# Pictures

| Proposed Nobin Udyokta Business Info              |    |                                                                                                                                                                                                                                                                                                                                                |  |  |  |
|---------------------------------------------------|----|------------------------------------------------------------------------------------------------------------------------------------------------------------------------------------------------------------------------------------------------------------------------------------------------------------------------------------------------|--|--|--|
| Business Name                                     | :  | NATIONAL MATSHA KHAMAR                                                                                                                                                                                                                                                                                                                         |  |  |  |
| Location                                          | :  | Hobipur, donbari,Tangail.                                                                                                                                                                                                                                                                                                                      |  |  |  |
| Total Investment in BDT                           | :  | BDT321,500                                                                                                                                                                                                                                                                                                                                     |  |  |  |
| Financing                                         | •• | Self BDT 271 ,500(from existing business) 85%<br>Investors Investment BDT 50,000(as equity) 15%                                                                                                                                                                                                                                                |  |  |  |
| Present salary/drawings from business (estimates) |    | BDT 5,000 Taka.                                                                                                                                                                                                                                                                                                                                |  |  |  |
| Proposed Salary                                   | :  | BDT 5,000 Taka.                                                                                                                                                                                                                                                                                                                                |  |  |  |
| Size of shop                                      | :  | 110 sotangsho                                                                                                                                                                                                                                                                                                                                  |  |  |  |
| Security of the shop                              | :  | own                                                                                                                                                                                                                                                                                                                                            |  |  |  |
| Implementation                                    | •  | <ul> <li>The business is planned to be scaled up by investment in existing goods like; Fish and Milk</li> <li>Average 60% gain on sale.</li> <li>The business is operating by entrepreneur. Existing no Employee.</li> <li>The business is own</li> <li>Collects goods from moymansingho.</li> <li>Agreed grace period is 3 months.</li> </ul> |  |  |  |