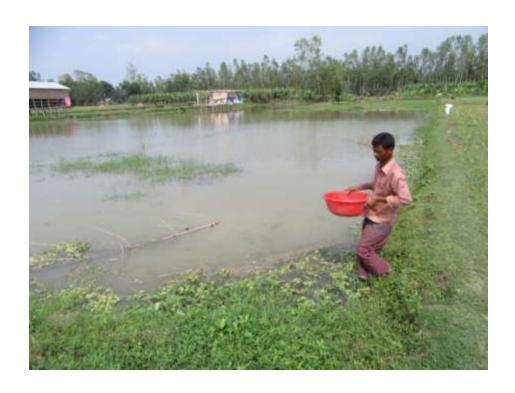

# Pictures

| Proposed Nobin Udyokta Business Info              |    |                                                                                                                                                                                                                                                                                                                                                |  |  |  |
|---------------------------------------------------|----|------------------------------------------------------------------------------------------------------------------------------------------------------------------------------------------------------------------------------------------------------------------------------------------------------------------------------------------------|--|--|--|
| Business Name                                     | :  | NATIONAL MATSHA KHAMAR                                                                                                                                                                                                                                                                                                                         |  |  |  |
| Location                                          | :  | Hobipur, donbari,Tangail.                                                                                                                                                                                                                                                                                                                      |  |  |  |
| Total Investment in BDT                           | :  | BDT321,500                                                                                                                                                                                                                                                                                                                                     |  |  |  |
| Financing                                         | •• | Self BDT 271 ,500(from existing business) 85%<br>Investors Investment BDT 50,000(as equity) 15%                                                                                                                                                                                                                                                |  |  |  |
| Present salary/drawings from business (estimates) |    | BDT 5,000 Taka.                                                                                                                                                                                                                                                                                                                                |  |  |  |
| Proposed Salary                                   | :  | BDT 5,000 Taka.                                                                                                                                                                                                                                                                                                                                |  |  |  |
| Size of shop                                      | :  | 110 sotangsho                                                                                                                                                                                                                                                                                                                                  |  |  |  |
| Security of the shop                              | :  | own                                                                                                                                                                                                                                                                                                                                            |  |  |  |
| Implementation                                    | •  | <ul> <li>The business is planned to be scaled up by investment in existing goods like; Fish and Milk</li> <li>Average 60% gain on sale.</li> <li>The business is operating by entrepreneur. Existing no Employee.</li> <li>The business is own</li> <li>Collects goods from moymansingho.</li> <li>Agreed grace period is 3 months.</li> </ul> |  |  |  |