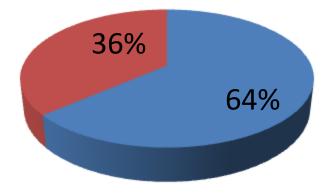

| Pro                                                  | pc | osed Nobin Udyokta Business Info                                                                                                                                                                                                                                                                                                                        |
|------------------------------------------------------|----|---------------------------------------------------------------------------------------------------------------------------------------------------------------------------------------------------------------------------------------------------------------------------------------------------------------------------------------------------------|
| Business Name                                        | :  | M/S AMIN UDDIN GENERAL STORE                                                                                                                                                                                                                                                                                                                            |
| Location                                             | :  | Kanchkura Bazar,Uttorkhan,Dhaka                                                                                                                                                                                                                                                                                                                         |
| Total Investment in BDT                              | :  | BDT 11,00,000/-                                                                                                                                                                                                                                                                                                                                         |
| Financing                                            | :  | Self BDT 70 0,000/- (from existing business) 64%                                                                                                                                                                                                                                                                                                        |
|                                                      |    | Required Investment BDT 400,000/- (as equity) 36 %                                                                                                                                                                                                                                                                                                      |
| Present salary/drawings<br>from business (estimates) | :  | BDT 8,000                                                                                                                                                                                                                                                                                                                                               |
| Proposed Salary                                      | :  | BDT 8000                                                                                                                                                                                                                                                                                                                                                |
| Size of shop                                         | :  | 35 ft x 10 ft= 350 square ft                                                                                                                                                                                                                                                                                                                            |
| Security of the shop                                 | :  | Own Shop                                                                                                                                                                                                                                                                                                                                                |
| Implementation                                       | •  | <ul> <li>The business is planned to be scaled up by investment in existing goods like; Baby Food, Sweets, Cosmatics, Ata, Moyda, Soup etc.</li> <li>Average 20 % gain on sales.</li> <li>The business is operating by entrepreneur.</li> <li>The shop is Own .</li> <li>Collects goods from Tongi.</li> <li>Agreed grace period is 3 months.</li> </ul> |

#### **Source of Finance**

Entrepreneur's contibution 700000 Investor's Investment 400000 Total 1100000

| Financial                         | Projec | tion (BD | Т)        |                 |           |
|-----------------------------------|--------|----------|-----------|-----------------|-----------|
| Particular                        | Daily  | Monthly  | 1st Year  | 2nd Year        | 3rd year  |
| Revenue (sales)                   |        |          |           |                 |           |
| Confectionary                     | 6,500  | 195,000  | 2,340,000 | 2,457,000       | 2,579,850 |
| Total Sales (A)                   | 6,500  | 195,000  | 2,340,000 | 2,457,000       | 2,579,850 |
| Less. Variable Expense            |        |          |           |                 |           |
| Confectionary                     | 5,200  | 156,000  | 1,872,000 | 1,965,600       | 2,063,880 |
| Total variable Expense (B)        | 5,200  | 156,000  | 1,872,000 | 1,965,600       | 2,063,880 |
| Contribution Margin (CM) [C=(A-B) | 1,300  | 39,000   | 468,000   | 491,400         | 515,970   |
| Less. Fixed Expense               |        |          |           |                 |           |
| Electricity Bill                  |        | 4725     | 56,700    | 59 <i>,</i> 535 | 62,512    |
| Transportation                    |        | 1,100    | 13,200    | 13,860          | 14,553    |
| Mobile Bill                       |        | 1,200    | 14,400    | 15,120          | 15,876    |
| Entertainment                     |        | 700      | 8,400     | 8,820           | 9,261     |
| Salary (self)                     |        | 8,000    | 96,000    | 96,000          | 96,000    |
| Non Cash Item                     |        |          |           |                 |           |
| Depreciation                      |        | 2,500    | 30,000    | 30,000          | 30,000    |
| Total Fixed Cost                  |        | 18,225   | 218,700   | 223,335         | 228,202   |
| Net Profit (E) [C-D)              |        | 20,775   | 249,300   | 268,065         | 287,768   |
| Investment Payback                |        |          | 160,000   | 160,000         | 160,000   |