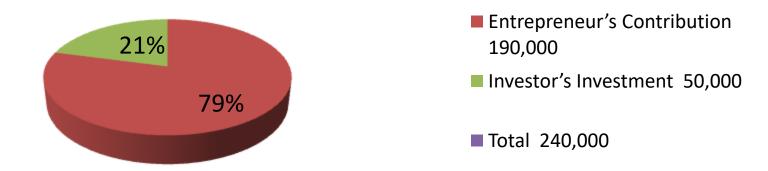

| Proposed Nobin Udyokta Business Info              |   |                                                                                                                                                                                                                                                                                        |  |  |  |
|---------------------------------------------------|---|----------------------------------------------------------------------------------------------------------------------------------------------------------------------------------------------------------------------------------------------------------------------------------------|--|--|--|
| Business Name                                     | : | PRITY DIGITAL STUDIO                                                                                                                                                                                                                                                                   |  |  |  |
| Location                                          | : | Chandura, Kalikoir, Gazipur.                                                                                                                                                                                                                                                           |  |  |  |
| Total Investment in BDT                           | : | BDT 2,40,000/-                                                                                                                                                                                                                                                                         |  |  |  |
| Financing                                         | : | Self BDT 1,90,000/-(from existing business) 79% Required Investment BDT 50,000/-(as equity) 21%                                                                                                                                                                                        |  |  |  |
| Present salary/drawings from business (estimates) | : | BDT 5,000/-                                                                                                                                                                                                                                                                            |  |  |  |
| Proposed Salary                                   | : | BDT 5,000/-                                                                                                                                                                                                                                                                            |  |  |  |
| Size of shop                                      | : | 16 ft x 07 ft= 112 square ft                                                                                                                                                                                                                                                           |  |  |  |
| Implementation                                    | : | <ul> <li>Currently run a shop like as Studio</li> <li>Average 20% gain on sales.</li> <li>The business is operating by entrepreneur. Existing no employe.</li> <li>Collects goods from Dahka Polton.</li> <li>The shop is rented.</li> <li>Agreed grace period is 3 months.</li> </ul> |  |  |  |