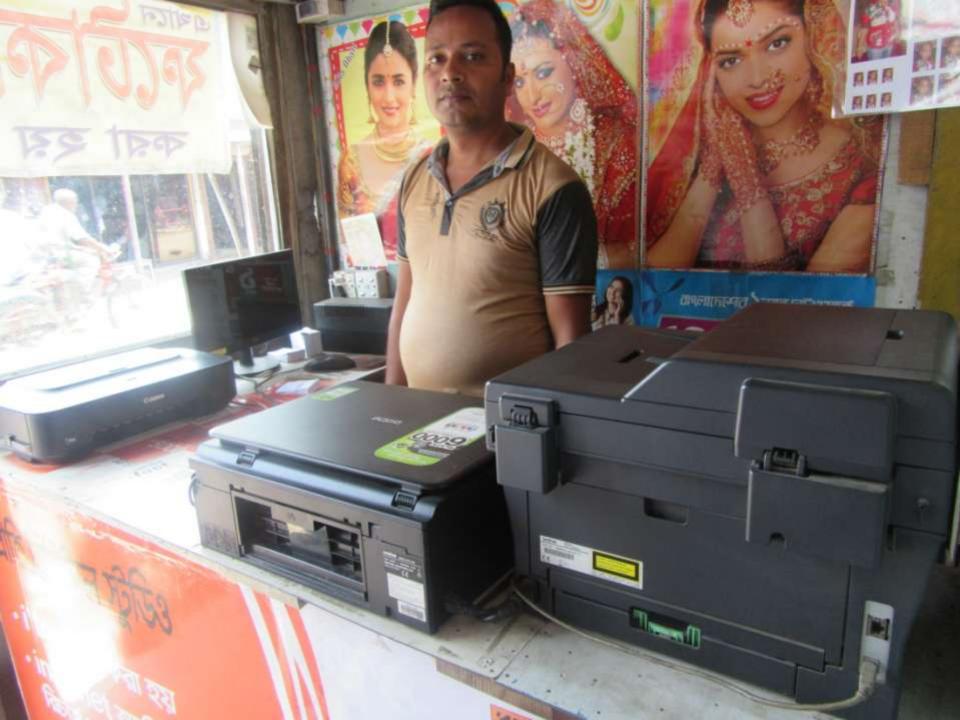

| Proposed Nobin Udyokta Business Info              |   |                                                                                                                                                                                                                                                                                        |  |  |  |
|---------------------------------------------------|---|----------------------------------------------------------------------------------------------------------------------------------------------------------------------------------------------------------------------------------------------------------------------------------------|--|--|--|
| Business Name                                     | : | PRITY DIGITAL STUDIO                                                                                                                                                                                                                                                                   |  |  |  |
| Location                                          | : | Chandura, Kalikoir, Gazipur.                                                                                                                                                                                                                                                           |  |  |  |
| Total Investment in BDT                           | : | BDT 2,40,000/-                                                                                                                                                                                                                                                                         |  |  |  |
| Financing                                         | : | Self BDT 1,90,000/-(from existing business) 79% Required Investment BDT 50,000/-(as equity) 21%                                                                                                                                                                                        |  |  |  |
| Present salary/drawings from business (estimates) | : | BDT 5,000/-                                                                                                                                                                                                                                                                            |  |  |  |
| Proposed Salary                                   | : | BDT 5,000/-                                                                                                                                                                                                                                                                            |  |  |  |
| Size of shop                                      | : | 16 ft x 07 ft= 112 square ft                                                                                                                                                                                                                                                           |  |  |  |
| Implementation                                    | : | <ul> <li>Currently run a shop like as Studio</li> <li>Average 20% gain on sales.</li> <li>The business is operating by entrepreneur. Existing no employe.</li> <li>Collects goods from Dahka Polton.</li> <li>The shop is rented.</li> <li>Agreed grace period is 3 months.</li> </ul> |  |  |  |