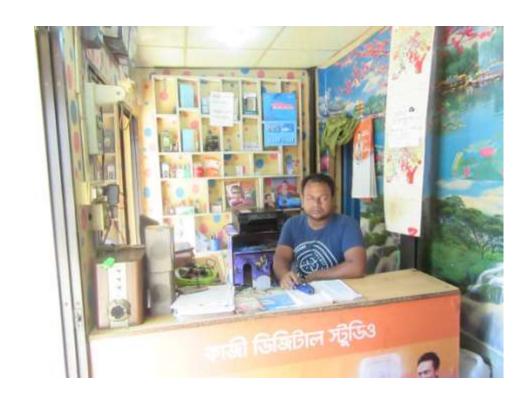

| Proposed Nobin Udyokta Business Info              |   |                                                                                                                                                                                                                                                                                                          |  |  |  |
|---------------------------------------------------|---|----------------------------------------------------------------------------------------------------------------------------------------------------------------------------------------------------------------------------------------------------------------------------------------------------------|--|--|--|
| Business Name                                     | : | M/S SHAMIM TELECOM                                                                                                                                                                                                                                                                                       |  |  |  |
| Location                                          | : | Synaboha Bazar, Kalikoir, Gazipur.                                                                                                                                                                                                                                                                       |  |  |  |
| Total Investment in BDT                           | : | BDT 82,000/-                                                                                                                                                                                                                                                                                             |  |  |  |
| Financing                                         | : | Self BDT 32,000/-(from existing business) 39%                                                                                                                                                                                                                                                            |  |  |  |
|                                                   |   | Required Investment BDT 50,000/-(as equity) 61%                                                                                                                                                                                                                                                          |  |  |  |
| Present salary/drawings from business (estimates) | : | BDT 5,000/-                                                                                                                                                                                                                                                                                              |  |  |  |
| Proposed Salary                                   | : | BDT 5,000/-                                                                                                                                                                                                                                                                                              |  |  |  |
| Size of shop                                      | : | 16 ft x 13 ft= 208 square ft                                                                                                                                                                                                                                                                             |  |  |  |
| Implementation                                    | : | <ul> <li>Currently run a shop like as sim card, mobile, load</li> <li>Average 20% gain on sales.</li> <li>The business is operating by entrepreneur. Existing no employe.</li> <li>Collects goods from sokhipur Dahka.</li> <li>The shop is rented.</li> <li>Agreed grace period is 3 months.</li> </ul> |  |  |  |

# Pictures