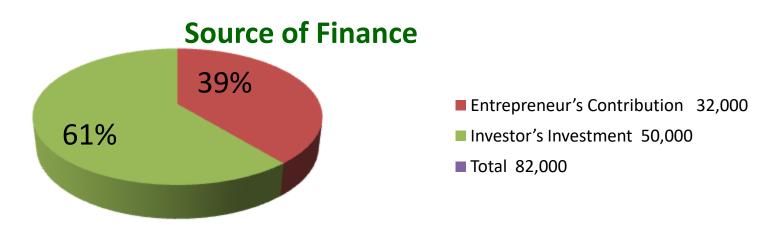

| Investment Breakdown |      |       |        |          |       |        |          |
|----------------------|------|-------|--------|----------|-------|--------|----------|
| Existing             |      |       |        | Proposed |       |        |          |
| Particulars          | Qty. | Unit  | Amount | Qty.     | Unit  | Amount | Proposed |
|                      |      | Price | (BDT)  |          | Price | (BDT)  | Total    |
| Sim Card             | 50   | 140   | 7,000  |          |       | 0      | 7,000    |
| Photocopy            | 50   | 100   | 5,000  |          |       | 0      | 5,000    |
| Paper                |      |       |        |          |       |        |          |
| Load                 |      |       | 20,000 |          |       | 0      | 20,000   |
| Mobile Set           |      |       | 0      |          |       | 50,000 | 50,000   |
|                      | 100  | 240   | 32,000 | 0        | 0     | 50,000 | 82000    |