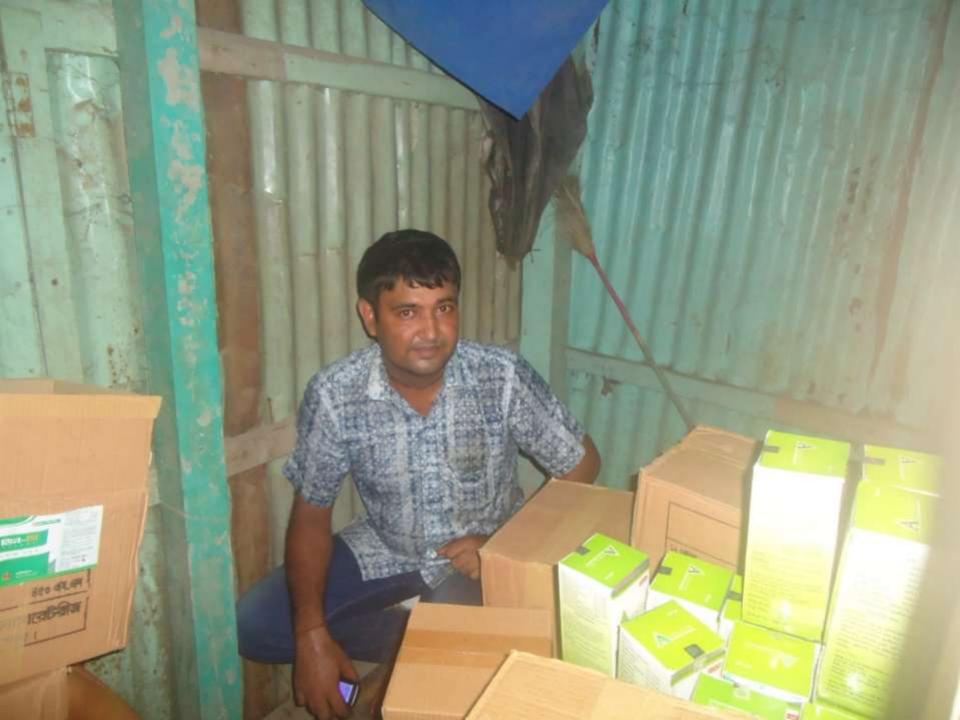

| Proposed Nobin Udyokta Business Info              |   |                                                                                                                                                                                                                                                                                                                                                |  |  |
|---------------------------------------------------|---|------------------------------------------------------------------------------------------------------------------------------------------------------------------------------------------------------------------------------------------------------------------------------------------------------------------------------------------------|--|--|
| Business Name                                     | : | MOHAMAYA HOMEO HALL                                                                                                                                                                                                                                                                                                                            |  |  |
| Location                                          | : | Churain , Nawabganj, Dhaka.                                                                                                                                                                                                                                                                                                                    |  |  |
| Total Investment in BDT                           | : | BDT 3,13,000/-                                                                                                                                                                                                                                                                                                                                 |  |  |
| Financing                                         | : | Self BDT 2,43,000(from existing business) 78%                                                                                                                                                                                                                                                                                                  |  |  |
|                                                   |   | Required Investment BDT 70,000(as equity) 22%                                                                                                                                                                                                                                                                                                  |  |  |
| Present salary/drawings from business (estimates) | • | BDT 5,000                                                                                                                                                                                                                                                                                                                                      |  |  |
| Proposed Salary                                   | : | BDT 5,000                                                                                                                                                                                                                                                                                                                                      |  |  |
| Size of shop                                      | : | 44 ft x 30 ft= 1320 square ft                                                                                                                                                                                                                                                                                                                  |  |  |
| Security of the shop                              | : | Rent                                                                                                                                                                                                                                                                                                                                           |  |  |
| Implementation                                    | : | <ul> <li>The business is planned to be scaled up by investment in existing goods like: Homeo Medecine, , etc.</li> <li>Average 20% gain on sale.</li> <li>The business is operating by entrepreneur.</li> <li>He is doing his business in rent place.</li> <li>Collects goods from Dhaka.</li> <li>Agreed grace period is 3 months.</li> </ul> |  |  |

| Investment Breakdown           |  |       |          |          |        |          |          |
|--------------------------------|--|-------|----------|----------|--------|----------|----------|
| Existing                       |  |       |          | Proposed |        |          |          |
| Particulars Qty. Unit Amount ( |  |       | Qty.     | Unit     | Amount | Proposed |          |
|                                |  | Price | (BDT)    |          | Price  | (BDT)    | Total    |
| Tecse                          |  |       | 37,600   |          |        | 50,000   | 87,600   |
| Alcon                          |  |       | 33,800   |          |        |          | 33,800   |
| Hormocine                      |  |       | 80,000   |          |        | 20,000   | 1,00,000 |
| Acimo proton                   |  |       | 40,000   |          |        |          | 40,000   |
| Others                         |  |       | 31,600   |          |        |          |          |
| Security                       |  |       | 20,000   |          |        |          | 20,000   |
| Total                          |  |       | 2.43.000 |          |        | 70.000   | 3.13.000 |