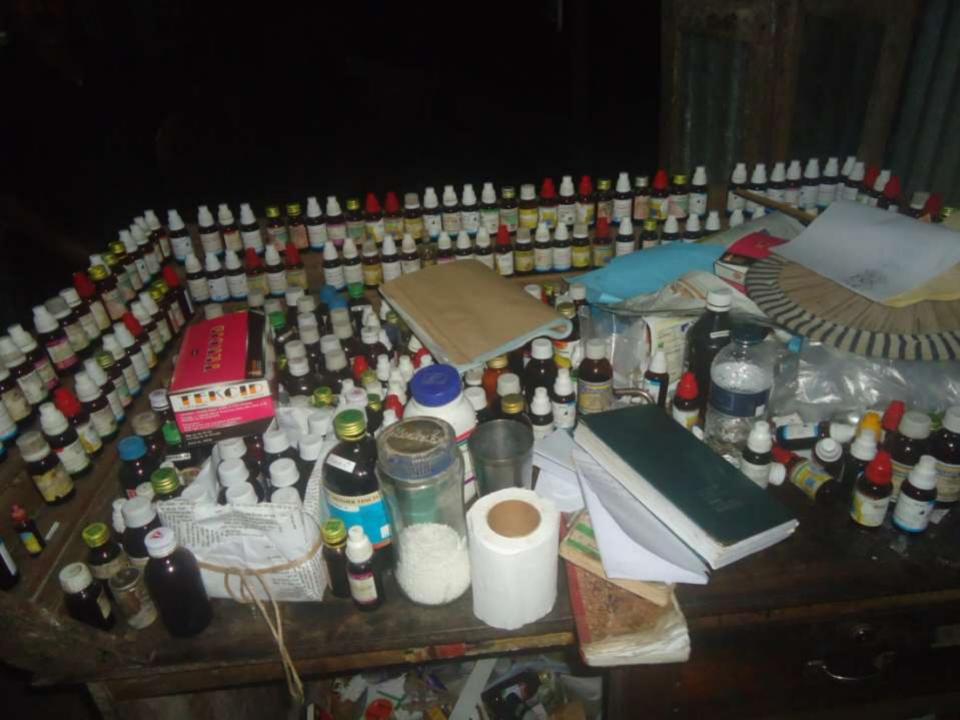

| Proposed Nobin Udyokta Business Info              |   |                                                                                                                                                                                                                                                                                                                                                |  |  |
|---------------------------------------------------|---|------------------------------------------------------------------------------------------------------------------------------------------------------------------------------------------------------------------------------------------------------------------------------------------------------------------------------------------------|--|--|
| Business Name                                     | : | MOHAMAYA HOMEO HALL                                                                                                                                                                                                                                                                                                                            |  |  |
| Location                                          | : | Churain , Nawabganj, Dhaka.                                                                                                                                                                                                                                                                                                                    |  |  |
| Total Investment in BDT                           | : | BDT 3,13,000/-                                                                                                                                                                                                                                                                                                                                 |  |  |
| Financing                                         | : | Self BDT 2,43,000(from existing business) 78%                                                                                                                                                                                                                                                                                                  |  |  |
|                                                   |   | Required Investment BDT 70,000(as equity) 22%                                                                                                                                                                                                                                                                                                  |  |  |
| Present salary/drawings from business (estimates) | • | BDT 5,000                                                                                                                                                                                                                                                                                                                                      |  |  |
| Proposed Salary                                   | : | BDT 5,000                                                                                                                                                                                                                                                                                                                                      |  |  |
| Size of shop                                      | : | 44 ft x 30 ft= 1320 square ft                                                                                                                                                                                                                                                                                                                  |  |  |
| Security of the shop                              | : | Rent                                                                                                                                                                                                                                                                                                                                           |  |  |
| Implementation                                    | : | <ul> <li>The business is planned to be scaled up by investment in existing goods like: Homeo Medecine, , etc.</li> <li>Average 20% gain on sale.</li> <li>The business is operating by entrepreneur.</li> <li>He is doing his business in rent place.</li> <li>Collects goods from Dhaka.</li> <li>Agreed grace period is 3 months.</li> </ul> |  |  |