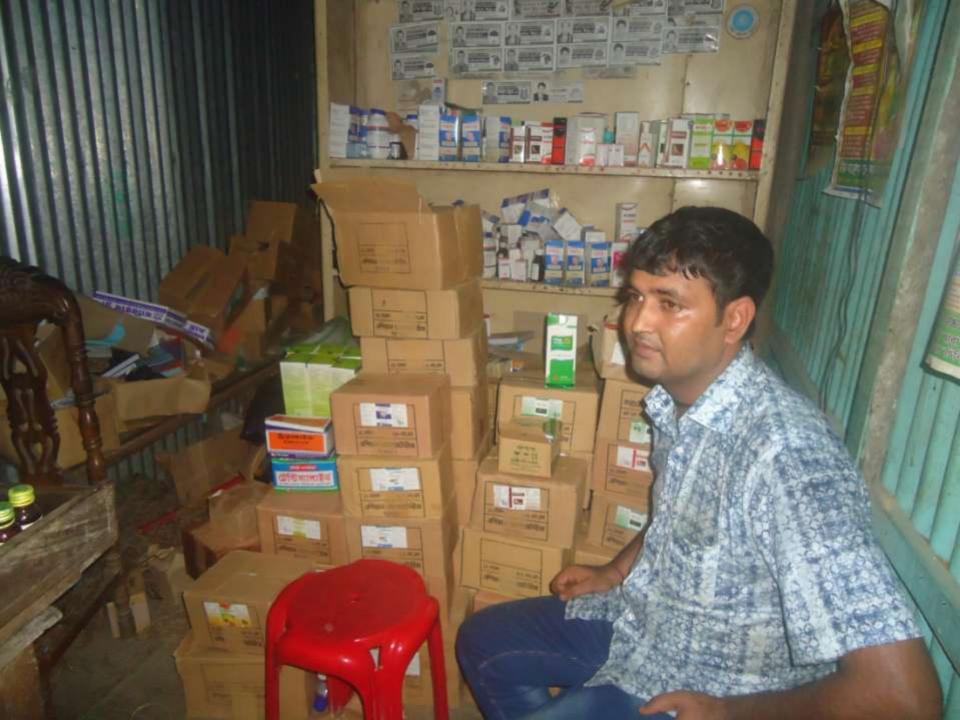

| Proposed Nobin Udyokta Business Info              |   |                                                                                                                                                                                                                                                                                                                                                |  |  |
|---------------------------------------------------|---|------------------------------------------------------------------------------------------------------------------------------------------------------------------------------------------------------------------------------------------------------------------------------------------------------------------------------------------------|--|--|
| Business Name                                     | : | MOHAMAYA HOMEO HALL                                                                                                                                                                                                                                                                                                                            |  |  |
| Location                                          | : | Churain , Nawabganj, Dhaka.                                                                                                                                                                                                                                                                                                                    |  |  |
| Total Investment in BDT                           | : | BDT 3,13,000/-                                                                                                                                                                                                                                                                                                                                 |  |  |
| Financing                                         | : | Self BDT 2,43,000(from existing business) 78%                                                                                                                                                                                                                                                                                                  |  |  |
|                                                   |   | Required Investment BDT 70,000(as equity) 22%                                                                                                                                                                                                                                                                                                  |  |  |
| Present salary/drawings from business (estimates) | • | BDT 5,000                                                                                                                                                                                                                                                                                                                                      |  |  |
| Proposed Salary                                   | : | BDT 5,000                                                                                                                                                                                                                                                                                                                                      |  |  |
| Size of shop                                      | : | 44 ft x 30 ft= 1320 square ft                                                                                                                                                                                                                                                                                                                  |  |  |
| Security of the shop                              | : | Rent                                                                                                                                                                                                                                                                                                                                           |  |  |
| Implementation                                    | : | <ul> <li>The business is planned to be scaled up by investment in existing goods like: Homeo Medecine, , etc.</li> <li>Average 20% gain on sale.</li> <li>The business is operating by entrepreneur.</li> <li>He is doing his business in rent place.</li> <li>Collects goods from Dhaka.</li> <li>Agreed grace period is 3 months.</li> </ul> |  |  |

| Investment Breakdown           |  |       |          |          |        |          |          |
|--------------------------------|--|-------|----------|----------|--------|----------|----------|
| Existing                       |  |       |          | Proposed |        |          |          |
| Particulars Qty. Unit Amount ( |  |       | Qty.     | Unit     | Amount | Proposed |          |
|                                |  | Price | (BDT)    |          | Price  | (BDT)    | Total    |
| Tecse                          |  |       | 37,600   |          |        | 50,000   | 87,600   |
| Alcon                          |  |       | 33,800   |          |        |          | 33,800   |
| Hormocine                      |  |       | 80,000   |          |        | 20,000   | 1,00,000 |
| Acimo proton                   |  |       | 40,000   |          |        |          | 40,000   |
| Others                         |  |       | 31,600   |          |        |          |          |
| Security                       |  |       | 20,000   |          |        |          | 20,000   |
| Total                          |  |       | 2.43.000 |          |        | 70.000   | 3.13.000 |