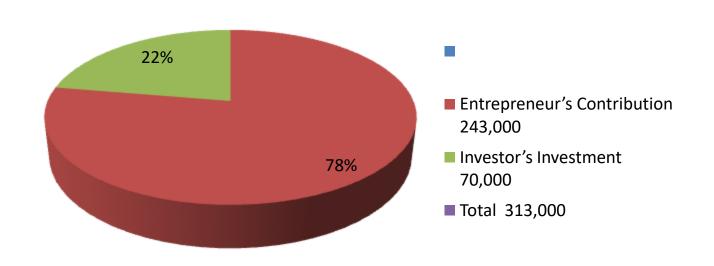

| Proposed Nobin Udyokta Business Info              |   |                                                                                                                                                                                                                                                                                                                                                |  |  |
|---------------------------------------------------|---|------------------------------------------------------------------------------------------------------------------------------------------------------------------------------------------------------------------------------------------------------------------------------------------------------------------------------------------------|--|--|
| Business Name                                     | : | MOHAMAYA HOMEO HALL                                                                                                                                                                                                                                                                                                                            |  |  |
| Location                                          | : | Churain , Nawabganj, Dhaka.                                                                                                                                                                                                                                                                                                                    |  |  |
| Total Investment in BDT                           | : | BDT 3,13,000/-                                                                                                                                                                                                                                                                                                                                 |  |  |
| Financing                                         | : | Self BDT 2,43,000(from existing business) 78%                                                                                                                                                                                                                                                                                                  |  |  |
|                                                   |   | Required Investment BDT 70,000(as equity) 22%                                                                                                                                                                                                                                                                                                  |  |  |
| Present salary/drawings from business (estimates) | • | BDT 5,000                                                                                                                                                                                                                                                                                                                                      |  |  |
| Proposed Salary                                   | : | BDT 5,000                                                                                                                                                                                                                                                                                                                                      |  |  |
| Size of shop                                      | : | 44 ft x 30 ft= 1320 square ft                                                                                                                                                                                                                                                                                                                  |  |  |
| Security of the shop                              | : | Rent                                                                                                                                                                                                                                                                                                                                           |  |  |
| Implementation                                    | : | <ul> <li>The business is planned to be scaled up by investment in existing goods like: Homeo Medecine, , etc.</li> <li>Average 20% gain on sale.</li> <li>The business is operating by entrepreneur.</li> <li>He is doing his business in rent place.</li> <li>Collects goods from Dhaka.</li> <li>Agreed grace period is 3 months.</li> </ul> |  |  |