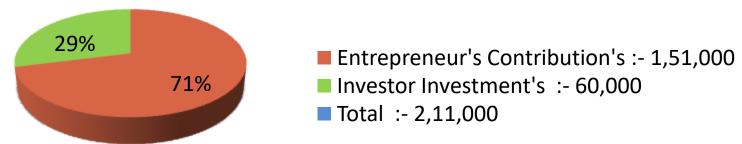

| Proposed Nobin Udyokta Business Info              |   |                                                                                                                                                                                                                                                                                                                                               |  |  |
|---------------------------------------------------|---|-----------------------------------------------------------------------------------------------------------------------------------------------------------------------------------------------------------------------------------------------------------------------------------------------------------------------------------------------|--|--|
| Business Name                                     | : | EMON DEWAN STILL                                                                                                                                                                                                                                                                                                                              |  |  |
| Location                                          | : | Aounabazar , Nawabganj, Dhaka.                                                                                                                                                                                                                                                                                                                |  |  |
| Total Investment in BDT                           | : | BDT 2,11,000/-                                                                                                                                                                                                                                                                                                                                |  |  |
| Financing                                         | : | Self BDT 1,51,000(from existing business) 71%                                                                                                                                                                                                                                                                                                 |  |  |
|                                                   |   | Required Investment BDT 60,000(as equity) 29 %                                                                                                                                                                                                                                                                                                |  |  |
| Present salary/drawings from business (estimates) | : | BDT 5,000                                                                                                                                                                                                                                                                                                                                     |  |  |
| Proposed Salary                                   | : | BDT 5,000                                                                                                                                                                                                                                                                                                                                     |  |  |
| Size of shop                                      | : | 30 ft x 12 ft= 360 square ft                                                                                                                                                                                                                                                                                                                  |  |  |
| Security of the shop                              | : | Rent                                                                                                                                                                                                                                                                                                                                          |  |  |
| Implementation                                    | : | <ul> <li>The business is planned to be scaled up by investment in existing goods like: Almari, Shawkej, etc.</li> <li>Average 25% gain on sale.</li> <li>The business is operating by entrepreneur.</li> <li>He is doing his business in rent place.</li> <li>Collects goods from Dhaka.</li> <li>Agreed grace period is 3 months.</li> </ul> |  |  |

| Investment Breakdown |                           |        |        |          |       |        |          |  |
|----------------------|---------------------------|--------|--------|----------|-------|--------|----------|--|
| Existing             |                           |        |        | Proposed |       |        |          |  |
| <b>Particulars</b>   | ticulars Qty. Unit Amount |        |        |          |       | Amount | Proposed |  |
|                      |                           | Price  | (BDT)  |          | Price | (BDT)  | Total    |  |
| Almery               | 02                        | 18,000 | 36,000 |          |       |        | 36,000   |  |
| Showkej              | 02                        | 16,000 | 32,000 |          |       |        | 32,000   |  |
| Cloth box            | 02                        | 7,500  | 15,000 |          |       |        | 15,000   |  |
| Plane sheet          |                           |        | 68,000 |          |       | 60,000 | 1,28,000 |  |
| Total                |                           |        |        |          |       |        |          |  |