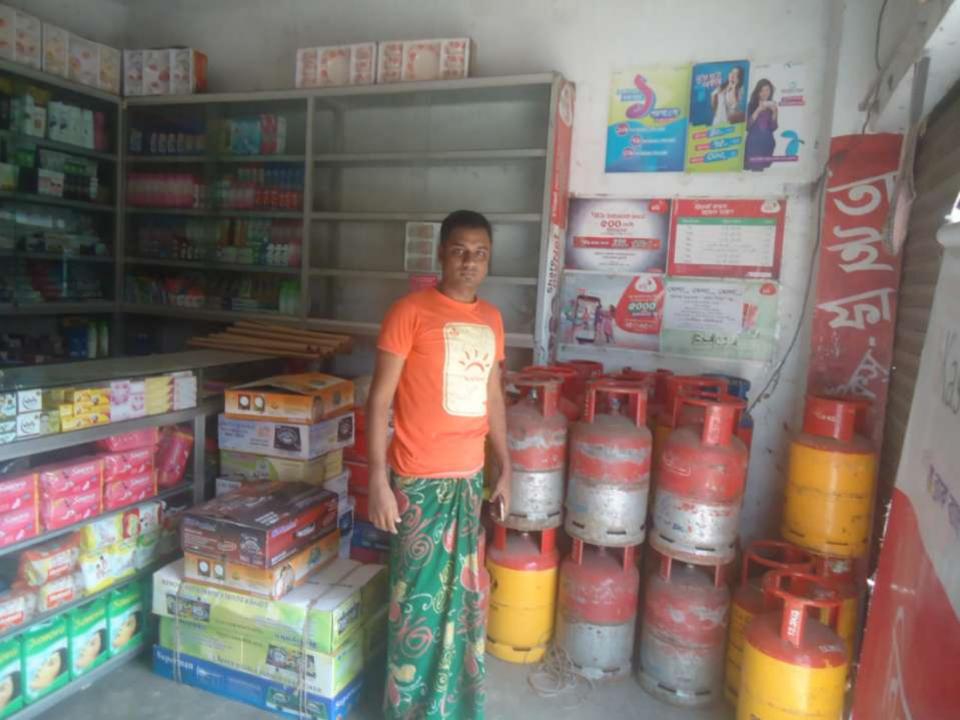

#### **Proposed NU Business Name: TAIFA COSMATIC**

Project identification and prepared by: Md. Sherajul Islam, Karinigonj Unit, Dhaka

Project verified by: MD.Samsul arifin

| Brief Bio of The Proposed Nobin Udyokta |   |                       |  |  |  |
|-----------------------------------------|---|-----------------------|--|--|--|
| Name                                    | : | SHAH ALAM RAHMAN      |  |  |  |
| Age                                     | : | 26-11-1985 (32 Years) |  |  |  |
| Education, till to date                 | : | H.S.C                 |  |  |  |
| Marital status                          | : | Married               |  |  |  |
| Children : -                            |   | -                     |  |  |  |
| No. of siblings:                        | : | 04 Brothers, 0 Sister |  |  |  |

| Proposed Nobin Udyokta Business Info              |          |                                                                                                                                                                                                                                                                                    |  |  |  |
|---------------------------------------------------|----------|------------------------------------------------------------------------------------------------------------------------------------------------------------------------------------------------------------------------------------------------------------------------------------|--|--|--|
| Business Name                                     | :        | TAIFA COSMATIC                                                                                                                                                                                                                                                                     |  |  |  |
| Location                                          | :        | Rajbari,Keranigonj,Dhaka .                                                                                                                                                                                                                                                         |  |  |  |
| Total Investment in BDT                           | :        | BDT 4,00,000                                                                                                                                                                                                                                                                       |  |  |  |
| Financing                                         | <b>:</b> | Self BDT 3,20,000 (from existing business) 80% Required Investment BDT 80,000 (as equity) 20%                                                                                                                                                                                      |  |  |  |
| Present salary/drawings from business (estimates) | :        | BDT 5,000                                                                                                                                                                                                                                                                          |  |  |  |
| Proposed Salary                                   | :        | BDT 5,000                                                                                                                                                                                                                                                                          |  |  |  |
| Size of shop                                      | :        | 20ft x 12 ft= 240 square ft                                                                                                                                                                                                                                                        |  |  |  |
| Security of the shop                              | :        | BDT 80,000                                                                                                                                                                                                                                                                         |  |  |  |
| Implementation                                    |          | <ul> <li>He run the business like as cosmatic.</li> <li>Average 25% gain on sale.</li> <li>The business is operating by entrepreneur and no employees.</li> <li>The shop is rented.</li> <li>Collects goods from kenanigonj .</li> <li>Agreed grace period is 3 months.</li> </ul> |  |  |  |
|                                                   |          |                                                                                                                                                                                                                                                                                    |  |  |  |

# Pictures