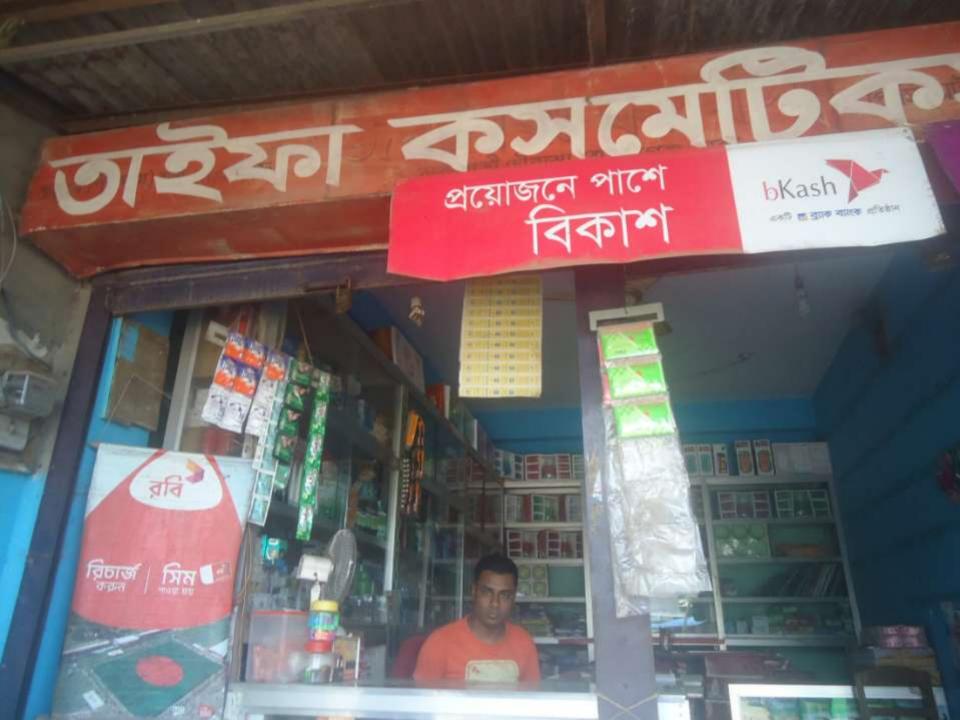

#### **Proposed NU Business Name: TAIFA COSMATIC**

Project identification and prepared by: Md. Sherajul Islam, Karinigonj Unit, Dhaka

Project verified by: MD.Samsul arifin

| Brief Bio of The Proposed Nobin Udyokta |   |                       |  |  |  |
|-----------------------------------------|---|-----------------------|--|--|--|
| Name                                    | : | SHAH ALAM RAHMAN      |  |  |  |
| Age                                     | : | 26-11-1985 (32 Years) |  |  |  |
| Education, till to date                 | : | H.S.C                 |  |  |  |
| Marital status                          | : | Married               |  |  |  |
| Children : -                            |   | -                     |  |  |  |
| No. of siblings:                        | : | 04 Brothers, 0 Sister |  |  |  |

| Proposed Nobin Udyokta Business Info              |          |                                                                                                                                                                                                                                                                                    |  |  |  |
|---------------------------------------------------|----------|------------------------------------------------------------------------------------------------------------------------------------------------------------------------------------------------------------------------------------------------------------------------------------|--|--|--|
| Business Name                                     | :        | TAIFA COSMATIC                                                                                                                                                                                                                                                                     |  |  |  |
| Location                                          | :        | Rajbari,Keranigonj,Dhaka .                                                                                                                                                                                                                                                         |  |  |  |
| Total Investment in BDT                           | :        | BDT 4,00,000                                                                                                                                                                                                                                                                       |  |  |  |
| Financing                                         | <b>:</b> | Self BDT 3,20,000 (from existing business) 80% Required Investment BDT 80,000 (as equity) 20%                                                                                                                                                                                      |  |  |  |
| Present salary/drawings from business (estimates) | :        | BDT 5,000                                                                                                                                                                                                                                                                          |  |  |  |
| Proposed Salary                                   | :        | BDT 5,000                                                                                                                                                                                                                                                                          |  |  |  |
| Size of shop                                      | :        | 20ft x 12 ft= 240 square ft                                                                                                                                                                                                                                                        |  |  |  |
| Security of the shop                              | :        | BDT 80,000                                                                                                                                                                                                                                                                         |  |  |  |
| Implementation                                    |          | <ul> <li>He run the business like as cosmatic.</li> <li>Average 25% gain on sale.</li> <li>The business is operating by entrepreneur and no employees.</li> <li>The shop is rented.</li> <li>Collects goods from kenanigonj .</li> <li>Agreed grace period is 3 months.</li> </ul> |  |  |  |
|                                                   |          |                                                                                                                                                                                                                                                                                    |  |  |  |

# Pictures