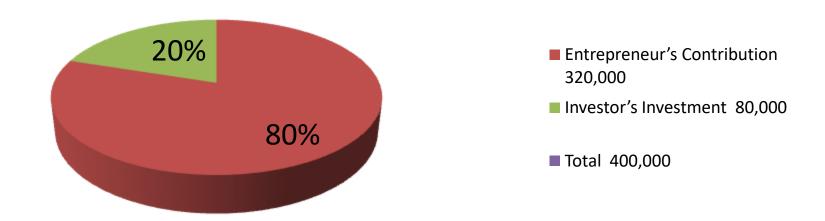

| Investment Breakdown |      |            |         |      |           |        |          |  |
|----------------------|------|------------|---------|------|-----------|--------|----------|--|
| Existing             |      |            |         |      | Proposed  |        |          |  |
| Particulars          | Qty. | Unit Price | Amount  | Qty. | Qty. Unit |        | Proposed |  |
|                      |      |            | (BDT)   |      | Price     | (BDT)  | Total    |  |
| Gas Cylinders        | 40   | 2,200      | 88,000  | 40   | 2,000     | 80,000 | 168,000  |  |
| Oven                 | 20   | 2,000      | 40,000  |      |           | 0      | 40,000   |  |
| Cosmatic             |      |            | 100,000 |      |           | 0      | 100,000  |  |
| Security             |      |            | 80,000  |      |           | 0      | 80,000   |  |
| Others               |      |            | 12,000  |      |           | 0      | 12,000   |  |
|                      |      |            | 0       |      |           | 0      | 0        |  |
|                      | 60   | 4200       | 320,000 | 40   | 2000      | 80,000 | 400000   |  |