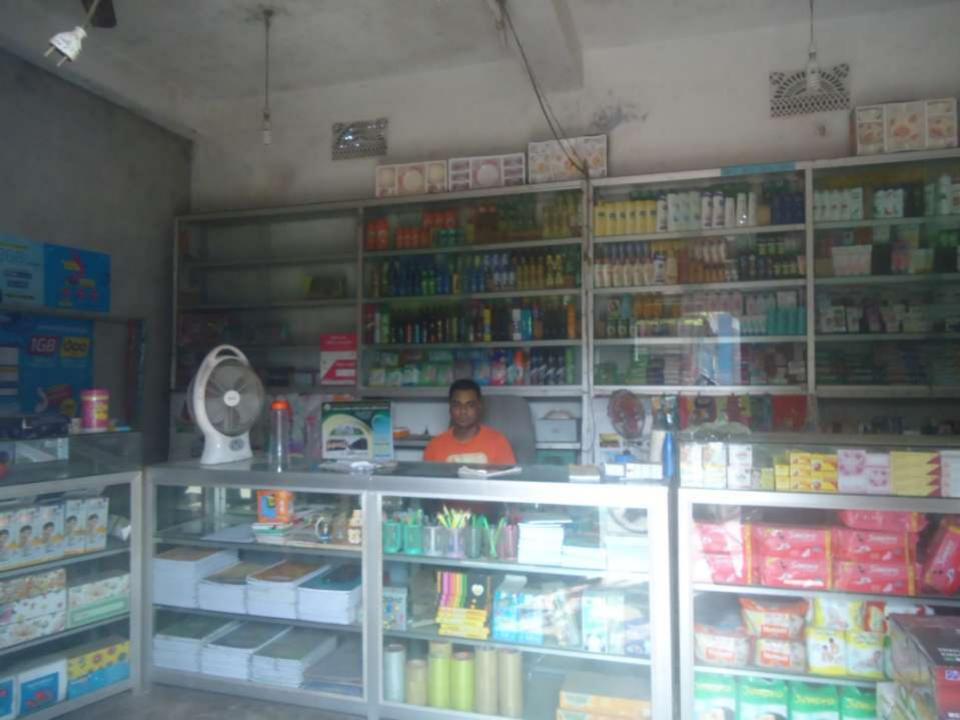

#### **Proposed NU Business Name: TAIFA COSMATIC**

Project identification and prepared by: Md. Sherajul Islam, Karinigonj Unit, Dhaka

Project verified by: MD.Samsul arifin

| Brief Bio of The Proposed Nobin Udyokta |   |                       |  |  |  |
|-----------------------------------------|---|-----------------------|--|--|--|
| Name                                    | : | SHAH ALAM RAHMAN      |  |  |  |
| Age                                     | : | 26-11-1985 (32 Years) |  |  |  |
| Education, till to date                 | : | H.S.C                 |  |  |  |
| Marital status                          | : | Married               |  |  |  |
| Children : -                            |   | -                     |  |  |  |
| No. of siblings:                        | : | 04 Brothers, 0 Sister |  |  |  |

| Proposed Nobin Udyokta Business Info              |          |                                                                                                                                                                                                                                                                                    |  |  |  |
|---------------------------------------------------|----------|------------------------------------------------------------------------------------------------------------------------------------------------------------------------------------------------------------------------------------------------------------------------------------|--|--|--|
| Business Name                                     | :        | TAIFA COSMATIC                                                                                                                                                                                                                                                                     |  |  |  |
| Location                                          | :        | Rajbari,Keranigonj,Dhaka .                                                                                                                                                                                                                                                         |  |  |  |
| Total Investment in BDT                           | :        | BDT 4,00,000                                                                                                                                                                                                                                                                       |  |  |  |
| Financing                                         | <b>:</b> | Self BDT 3,20,000 (from existing business) 80% Required Investment BDT 80,000 (as equity) 20%                                                                                                                                                                                      |  |  |  |
| Present salary/drawings from business (estimates) | :        | BDT 5,000                                                                                                                                                                                                                                                                          |  |  |  |
| Proposed Salary                                   | :        | BDT 5,000                                                                                                                                                                                                                                                                          |  |  |  |
| Size of shop                                      | :        | 20ft x 12 ft= 240 square ft                                                                                                                                                                                                                                                        |  |  |  |
| Security of the shop                              | :        | BDT 80,000                                                                                                                                                                                                                                                                         |  |  |  |
| Implementation                                    |          | <ul> <li>He run the business like as cosmatic.</li> <li>Average 25% gain on sale.</li> <li>The business is operating by entrepreneur and no employees.</li> <li>The shop is rented.</li> <li>Collects goods from kenanigonj .</li> <li>Agreed grace period is 3 months.</li> </ul> |  |  |  |
|                                                   |          |                                                                                                                                                                                                                                                                                    |  |  |  |

# Pictures