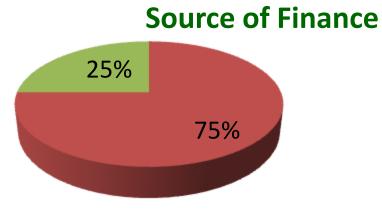

| Proposed Nobin Udyokta Business Info                 |   |                                                                                                                                                                                                                                                                                           |  |  |  |
|------------------------------------------------------|---|-------------------------------------------------------------------------------------------------------------------------------------------------------------------------------------------------------------------------------------------------------------------------------------------|--|--|--|
| Business Name                                        | : | MOLLA TRADERS                                                                                                                                                                                                                                                                             |  |  |  |
| Location                                             | : | Keranigonj                                                                                                                                                                                                                                                                                |  |  |  |
| Total Investment in BDT                              | : | BDT 2,00,000/-                                                                                                                                                                                                                                                                            |  |  |  |
| Financing                                            | : | Self BDT 1,50,000/-(from existing business) 75%<br>Required Investment BDT 50,000/-(as equity) 25%                                                                                                                                                                                        |  |  |  |
| Present salary/drawings<br>from business (estimates) | : | BDT 5,000/-                                                                                                                                                                                                                                                                               |  |  |  |
| Proposed Salary                                      | : | BDT 5,000/-                                                                                                                                                                                                                                                                               |  |  |  |
| Size of shop                                         | : | 30 ft x 10 ft= 300 square ft                                                                                                                                                                                                                                                              |  |  |  |
| Implementation                                       | : | <ul> <li>He has run his Business like as brick,cement,Sand.</li> <li>The business is operating by entrepreneur. Existing no employes.</li> <li>Collects goods from Dhaka .</li> <li>15% goods on sales.</li> <li>The Shop is rented.</li> <li>Agreed grace period is 3 months.</li> </ul> |  |  |  |