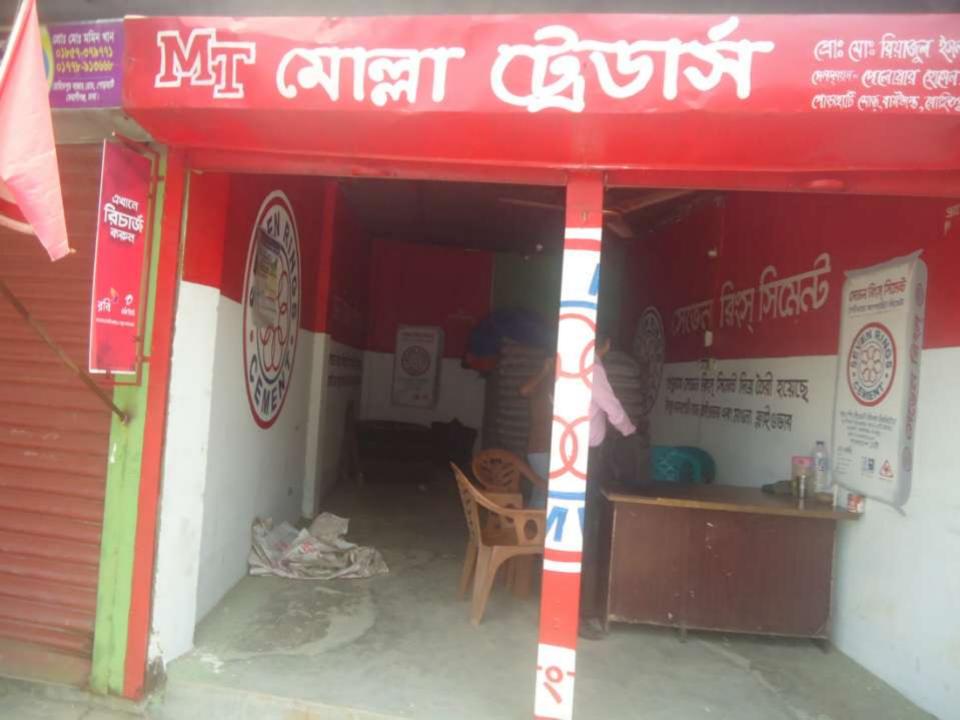

### **Proposed NU Business Name: MOLLA TRADERS**

Project identification and prepared by: Md. Habil Uddin Sha ,Kiranigong Unit, Dhaka Project verified by: Md.Shamsul Arefin

| Brief Bio of The Proposed Nobin Udyokta                                                                                                                        |   |                                                                                                                                                                                                    |  |  |  |  |
|----------------------------------------------------------------------------------------------------------------------------------------------------------------|---|----------------------------------------------------------------------------------------------------------------------------------------------------------------------------------------------------|--|--|--|--|
| Name                                                                                                                                                           | : | MUSLIM HOSSAIN                                                                                                                                                                                     |  |  |  |  |
| Age                                                                                                                                                            | : | 20-08-1994 (23 Years)                                                                                                                                                                              |  |  |  |  |
| Education, till to date                                                                                                                                        | : | S.S.C                                                                                                                                                                                              |  |  |  |  |
| Marital status                                                                                                                                                 | : | Unmarried                                                                                                                                                                                          |  |  |  |  |
| Children                                                                                                                                                       | : | 0 Son 0 Daughter                                                                                                                                                                                   |  |  |  |  |
| No. of siblings:                                                                                                                                               | : | 01 Brother & 0 Sister                                                                                                                                                                              |  |  |  |  |
| Address                                                                                                                                                        | : | Vill: Pora Hati, P.O: Rohitpur, P.S: Keranigonj, Dist: Dhaka.                                                                                                                                      |  |  |  |  |
| Parent's and GB related Info<br>(i) Who is GB member<br>(ii) Mother's name<br>(iii) Father's name<br>(iv) GB member's info                                     | : | Mother Father SALMA BEGUM<br>MD.DELOWAR HOSSAIN<br>Branch: Rohitpur, Centre # 20 (Female),<br>Member ID: 3567/1, Group No: 01<br>Member since: 2004-2009 <i>(5 Years)</i><br>First Ioan: BDT 5,000 |  |  |  |  |
| Further Information:<br>(v) Who pays GB loan installment<br>(vi) Mobile lady<br>(vii) Grameen Education Loan<br>(viii) Any other loan like GB,<br>BRAC ASA etc |   | Existing Loan: 20,000/-Outstanding Loan :/-<br>No<br>No<br>No<br>No                                                                                                                                |  |  |  |  |

| Proposed Nobin Udyokta Business Info                 |   |                                                                                                                                                                                                                                                                                           |  |  |  |
|------------------------------------------------------|---|-------------------------------------------------------------------------------------------------------------------------------------------------------------------------------------------------------------------------------------------------------------------------------------------|--|--|--|
| Business Name                                        | : | MOLLA TRADERS                                                                                                                                                                                                                                                                             |  |  |  |
| Location                                             | : | Keranigonj                                                                                                                                                                                                                                                                                |  |  |  |
| Total Investment in BDT                              | : | BDT 2,00,000/-                                                                                                                                                                                                                                                                            |  |  |  |
| Financing                                            | : | Self BDT 1,50,000/-(from existing business) 75%<br>Required Investment BDT 50,000/-(as equity) 25%                                                                                                                                                                                        |  |  |  |
| Present salary/drawings<br>from business (estimates) | : | BDT 5,000/-                                                                                                                                                                                                                                                                               |  |  |  |
| Proposed Salary                                      | : | BDT 5,000/-                                                                                                                                                                                                                                                                               |  |  |  |
| Size of shop                                         | : | 30 ft x 10 ft= 300 square ft                                                                                                                                                                                                                                                              |  |  |  |
| Implementation                                       | : | <ul> <li>He has run his Business like as brick,cement,Sand.</li> <li>The business is operating by entrepreneur. Existing no employes.</li> <li>Collects goods from Dhaka .</li> <li>15% goods on sales.</li> <li>The Shop is rented.</li> <li>Agreed grace period is 3 months.</li> </ul> |  |  |  |

Pictures