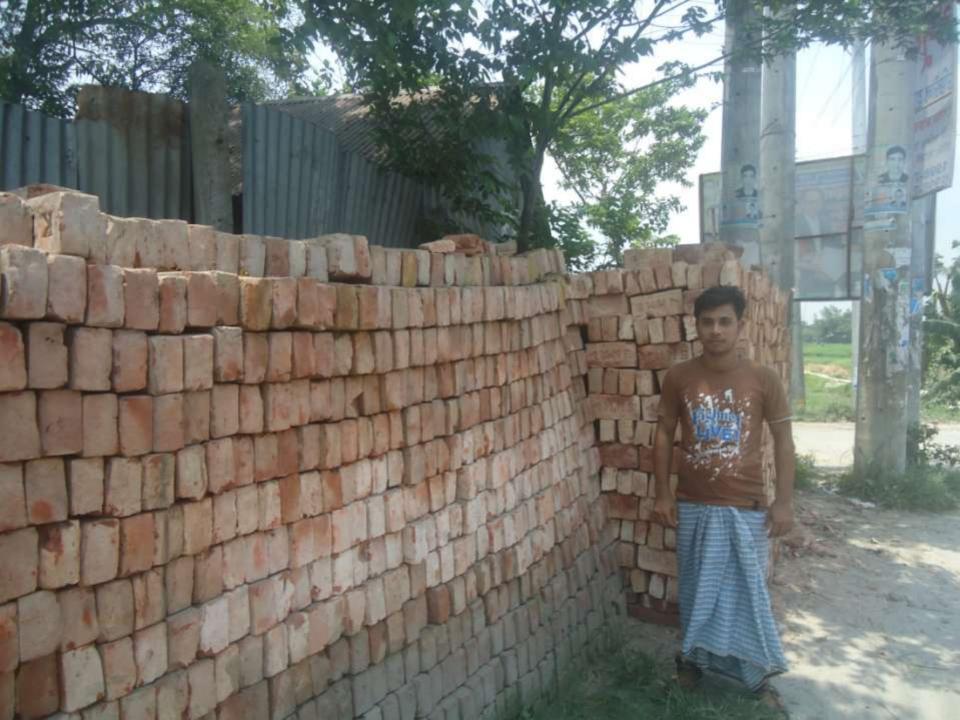

| Proposed Nobin Udyokta Business Info                 |   |                                                                                                                                                                                                                                                                                           |  |  |  |
|------------------------------------------------------|---|-------------------------------------------------------------------------------------------------------------------------------------------------------------------------------------------------------------------------------------------------------------------------------------------|--|--|--|
| Business Name                                        | : | MOLLA TRADERS                                                                                                                                                                                                                                                                             |  |  |  |
| Location                                             | : | Keranigonj                                                                                                                                                                                                                                                                                |  |  |  |
| Total Investment in BDT                              | : | BDT 2,00,000/-                                                                                                                                                                                                                                                                            |  |  |  |
| Financing                                            | : | Self BDT 1,50,000/-(from existing business) 75%<br>Required Investment BDT 50,000/-(as equity) 25%                                                                                                                                                                                        |  |  |  |
| Present salary/drawings<br>from business (estimates) | : | BDT 5,000/-                                                                                                                                                                                                                                                                               |  |  |  |
| Proposed Salary                                      | : | BDT 5,000/-                                                                                                                                                                                                                                                                               |  |  |  |
| Size of shop                                         | : | 30 ft x 10 ft= 300 square ft                                                                                                                                                                                                                                                              |  |  |  |
| Implementation                                       | : | <ul> <li>He has run his Business like as brick,cement,Sand.</li> <li>The business is operating by entrepreneur. Existing no employes.</li> <li>Collects goods from Dhaka .</li> <li>15% goods on sales.</li> <li>The Shop is rented.</li> <li>Agreed grace period is 3 months.</li> </ul> |  |  |  |

Pictures