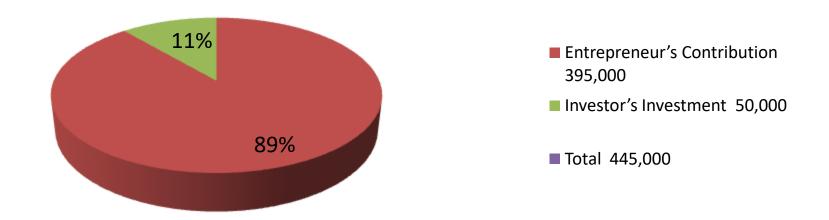

|             |      | l         | Investment Br     | reakdowr | 1             |                 |                   |
|-------------|------|-----------|-------------------|----------|---------------|-----------------|-------------------|
|             |      | Proposed  |                   |          |               |                 |                   |
| Particulars | Qty. | Unit Pric | ceAmount<br>(BDT) | Qty.     | Unit<br>Price | Amount<br>(BDT) | Proposed<br>Total |
| Gold        | 5    | 40,000    | 200,000           | 1        | 40,000        | 40,000          | 240,000           |
| silver      | 100  | 700       | 70,000            | 10       | 700           | 7,000           | 77,000            |
| Security    |      |           | 125,000           |          |               | 0               | 125,000           |
|             | 105  | 40700     | 395,000           | 11       | 40700         | 50,000          | 445000            |