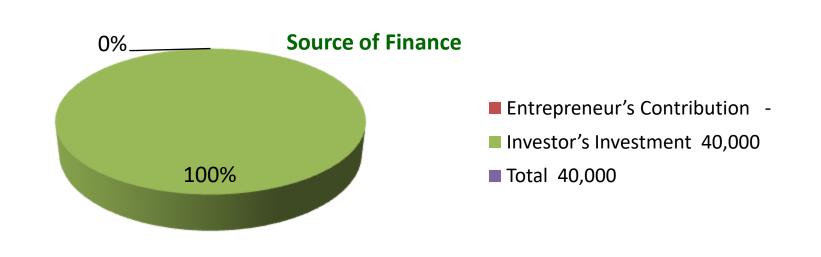

| 1 10posed Hobiii Odyokta Dasiiiess iiiio          |   |                                                                                         |  |  |
|---------------------------------------------------|---|-----------------------------------------------------------------------------------------|--|--|
| Business Name                                     | : | FOYSAL DAIRY FARM                                                                       |  |  |
| Location                                          | : | Seendigi ,Dakhi Bertopa, Gazipur                                                        |  |  |
| Total Investment in BDT                           | : | BDT 40,000/-                                                                            |  |  |
| Financing                                         | : | Self BDT /-(from existing business) 0% Required Investment BDT 40,000/-(as equity) 100% |  |  |
| Present salary/drawings from business (estimates) | : | BDT /-                                                                                  |  |  |
| Proposed Salary                                   | : | BDT /-                                                                                  |  |  |
| Size of shop                                      | : | 10 ft x 10 ft= 100 square ft                                                            |  |  |
| Implementation                                    | : | <ul><li>■He purchase one calf .</li><li>■Agreed grace period is 3 months.</li></ul>     |  |  |