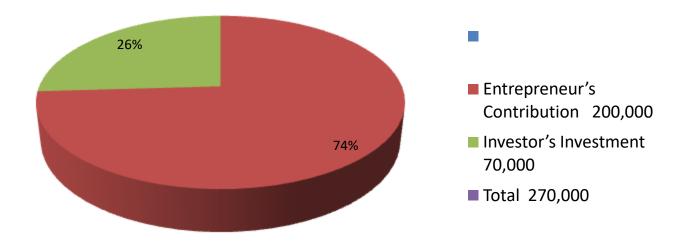

| Proposed Nobin Udyokta Business Info                 |   |                                                                                                                                                                                                                                                                                                                                    |  |  |  |
|------------------------------------------------------|---|------------------------------------------------------------------------------------------------------------------------------------------------------------------------------------------------------------------------------------------------------------------------------------------------------------------------------------|--|--|--|
| Business Name                                        | : | MAJAN DAIRY FARM                                                                                                                                                                                                                                                                                                                   |  |  |  |
| Location                                             | : | Aktapara, Sreepur, Gazipur.                                                                                                                                                                                                                                                                                                        |  |  |  |
| Total Investment in BDT                              | : | BDT 2,70,000/-                                                                                                                                                                                                                                                                                                                     |  |  |  |
| Financing                                            | : | Self BDT 2,00,000/- (from existing business) 74%<br>Required Investment BDT 70,000/- (as equity) 26%                                                                                                                                                                                                                               |  |  |  |
| Present salary/drawings<br>from business (estimates) | : | BDT 5,000                                                                                                                                                                                                                                                                                                                          |  |  |  |
| Proposed Salary                                      | : | BDT 5,000                                                                                                                                                                                                                                                                                                                          |  |  |  |
| Size of shop                                         | : | 10 ft x 10 ft= 100 square ft                                                                                                                                                                                                                                                                                                       |  |  |  |
| Implementation                                       | : | <ul> <li>She has 2 cow,2 ox and 1 calf in her farm.</li> <li>Average Daily milk production is 10 liter and milk price is BDT 50.</li> <li>The business is operating by entrepreneur. Existing no employee.</li> <li>The farm is owned.</li> <li>Collects goods from Aktapara.</li> <li>Agreed grace period is 3 months.</li> </ul> |  |  |  |

| Investment Breakdown |      |        |         |                    |          |        |          |  |
|----------------------|------|--------|---------|--------------------|----------|--------|----------|--|
| Existing             |      |        |         |                    | Proposed |        |          |  |
| Particulars          | Unit | Amoun  | Qty.    | Qty. Unit Amount P |          |        |          |  |
|                      |      | Price  | t (BDT) |                    | Price    | (BDT)  | Total    |  |
| Cow                  | 02   | 40,000 | 80,000  | 01                 | 70,000   | 70,000 | 1,50,000 |  |
| Ox                   | 02   | 50,000 | 1,00000 | 0                  | 0        | 0      | 1,00,000 |  |
| calf                 | 01   | 20,000 | 20,000  | 0                  | 0        | 0      | 20,000   |  |
| Total                |      |        | 2,00000 |                    | 70,000   | 70,000 | 2,70,000 |  |

**Source of Finance** 

| Financial Projection (BDT)        |       |         |          |          |          |  |
|-----------------------------------|-------|---------|----------|----------|----------|--|
| Particular                        | Daily | Monthly | 1st Year | 2nd Year | 3rd Year |  |
| Revenue (sales)                   |       |         |          |          |          |  |
| Milk (15x 50)                     | 750   | 22,500  | 270,000  | 283,500  | 297,675  |  |
| Calf Sale                         |       |         | 30,000   | 30,000   | 30,000   |  |
| Total Sales (A)                   | 750   | 22,500  | 300,000  | 313,500  | 327,675  |  |
| Less. Variable Expense            |       |         |          |          |          |  |
| Straw, Bran, Medicine etc         | 220   | 6,600   | 79,200   | 83,160   | 87,318   |  |
| Total variable Expense (B)        | 220   | 6,600   | 79,200   | 83,160   | 87,318   |  |
| Contribution Margin (CM) [C=(A-B) | 530   | 15,900  | 1,90,800 | 2,00,340 | 210357   |  |
| Less. Fixed Expense               |       |         |          |          |          |  |
| Mobile Bill                       |       | 200     | 2,400    | 3,000    | 3,500    |  |
| Salary (self)                     |       | 5,000   | 60,000   | 60,000   | 60,000   |  |
| Transportation                    |       | 200     | 2,400    | 2,500    | 2,600    |  |
| Total Fixed Cost                  |       | 5,400   | 64,800   | 65,500   | 66,100   |  |
| Net Profit (E) [C-D)              |       | 10,500  | 1,26,000 | 134,840  | 1,44,257 |  |
| Investment Payback                |       |         | 28,000   | 28,000   | 28,000   |  |