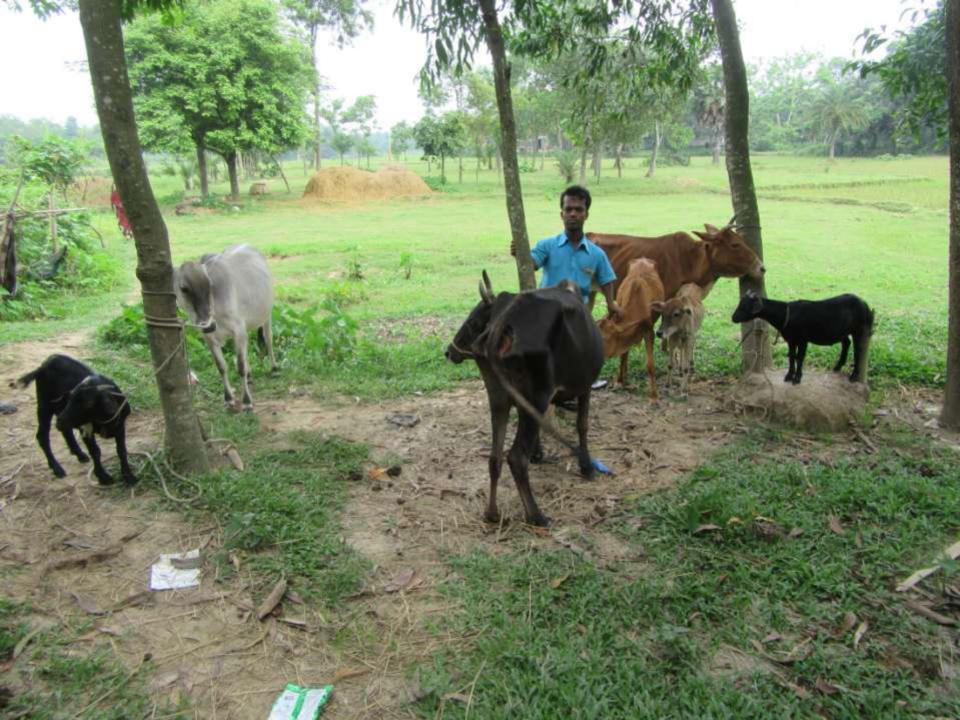

| Proposed Nobin Udyokta Business Info                 |   |                                                                                                                                                                                                                                                                                                                                    |  |  |  |
|------------------------------------------------------|---|------------------------------------------------------------------------------------------------------------------------------------------------------------------------------------------------------------------------------------------------------------------------------------------------------------------------------------|--|--|--|
| Business Name                                        | : | MAJAN DAIRY FARM                                                                                                                                                                                                                                                                                                                   |  |  |  |
| Location                                             | : | Aktapara, Sreepur, Gazipur.                                                                                                                                                                                                                                                                                                        |  |  |  |
| Total Investment in BDT                              | : | BDT 2,70,000/-                                                                                                                                                                                                                                                                                                                     |  |  |  |
| Financing                                            | : | Self BDT 2,00,000/- (from existing business) 74%<br>Required Investment BDT 70,000/- (as equity) 26%                                                                                                                                                                                                                               |  |  |  |
| Present salary/drawings<br>from business (estimates) | : | BDT 5,000                                                                                                                                                                                                                                                                                                                          |  |  |  |
| Proposed Salary                                      | : | BDT 5,000                                                                                                                                                                                                                                                                                                                          |  |  |  |
| Size of shop                                         | : | 10 ft x 10 ft= 100 square ft                                                                                                                                                                                                                                                                                                       |  |  |  |
| Implementation                                       | : | <ul> <li>She has 2 cow,2 ox and 1 calf in her farm.</li> <li>Average Daily milk production is 10 liter and milk price is BDT 50.</li> <li>The business is operating by entrepreneur. Existing no employee.</li> <li>The farm is owned.</li> <li>Collects goods from Aktapara.</li> <li>Agreed grace period is 3 months.</li> </ul> |  |  |  |

## **FAMILY PICTURE**