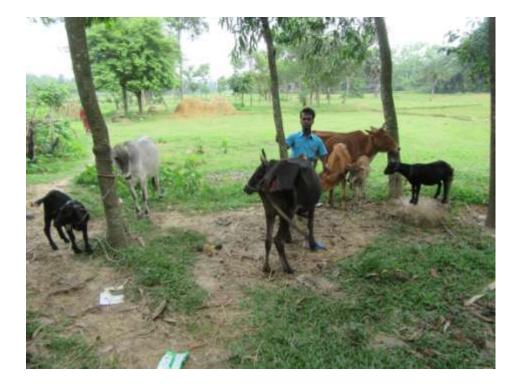

| Proposed Nobin Udyokta Business Info                 |   |                                                                                                                                                                                                                                                                                                                                    |  |  |  |
|------------------------------------------------------|---|------------------------------------------------------------------------------------------------------------------------------------------------------------------------------------------------------------------------------------------------------------------------------------------------------------------------------------|--|--|--|
| Business Name                                        | : | MAJAN DAIRY FARM                                                                                                                                                                                                                                                                                                                   |  |  |  |
| Location                                             | : | Aktapara, Sreepur, Gazipur.                                                                                                                                                                                                                                                                                                        |  |  |  |
| Total Investment in BDT                              | : | BDT 2,70,000/-                                                                                                                                                                                                                                                                                                                     |  |  |  |
| Financing                                            | : | Self BDT 2,00,000/- (from existing business) 74%<br>Required Investment BDT 70,000/- (as equity) 26%                                                                                                                                                                                                                               |  |  |  |
| Present salary/drawings<br>from business (estimates) | : | BDT 5,000                                                                                                                                                                                                                                                                                                                          |  |  |  |
| Proposed Salary                                      | : | BDT 5,000                                                                                                                                                                                                                                                                                                                          |  |  |  |
| Size of shop                                         | : | 10 ft x 10 ft= 100 square ft                                                                                                                                                                                                                                                                                                       |  |  |  |
| Implementation                                       | : | <ul> <li>She has 2 cow,2 ox and 1 calf in her farm.</li> <li>Average Daily milk production is 10 liter and milk price is BDT 50.</li> <li>The business is operating by entrepreneur. Existing no employee.</li> <li>The farm is owned.</li> <li>Collects goods from Aktapara.</li> <li>Agreed grace period is 3 months.</li> </ul> |  |  |  |

## **FAMILY PICTURE**