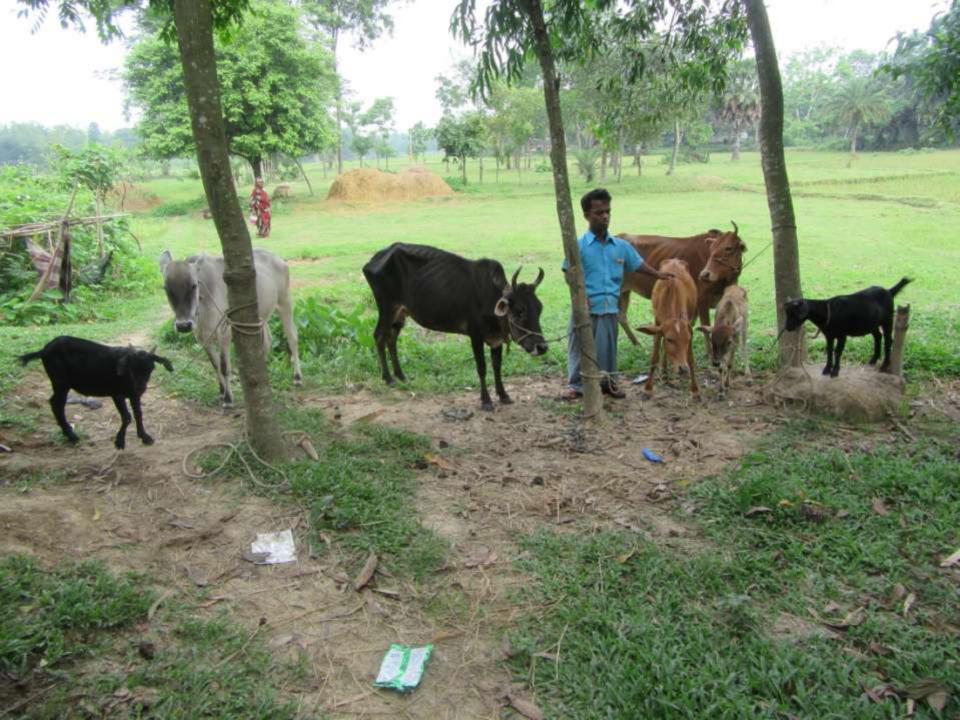

| Proposed Nobin Udyokta Business Info                 |   |                                                                                                                                                                                                                                                                                                                                    |  |  |  |
|------------------------------------------------------|---|------------------------------------------------------------------------------------------------------------------------------------------------------------------------------------------------------------------------------------------------------------------------------------------------------------------------------------|--|--|--|
| Business Name                                        | : | MAJAN DAIRY FARM                                                                                                                                                                                                                                                                                                                   |  |  |  |
| Location                                             | : | Aktapara, Sreepur, Gazipur.                                                                                                                                                                                                                                                                                                        |  |  |  |
| Total Investment in BDT                              | : | BDT 2,70,000/-                                                                                                                                                                                                                                                                                                                     |  |  |  |
| Financing                                            | : | Self BDT 2,00,000/- (from existing business) 74%<br>Required Investment BDT 70,000/- (as equity) 26%                                                                                                                                                                                                                               |  |  |  |
| Present salary/drawings<br>from business (estimates) | : | BDT 5,000                                                                                                                                                                                                                                                                                                                          |  |  |  |
| Proposed Salary                                      | : | BDT 5,000                                                                                                                                                                                                                                                                                                                          |  |  |  |
| Size of shop                                         | : | 10 ft x 10 ft= 100 square ft                                                                                                                                                                                                                                                                                                       |  |  |  |
| Implementation                                       | : | <ul> <li>She has 2 cow,2 ox and 1 calf in her farm.</li> <li>Average Daily milk production is 10 liter and milk price is BDT 50.</li> <li>The business is operating by entrepreneur. Existing no employee.</li> <li>The farm is owned.</li> <li>Collects goods from Aktapara.</li> <li>Agreed grace period is 3 months.</li> </ul> |  |  |  |

## **FAMILY PICTURE**