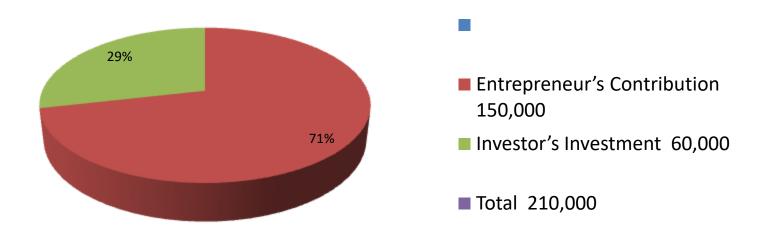

| Propose | ed | Nobin Udyokta Business Info |
|---------|----|-----------------------------|
|         | •  | MA ELECTRIC & ELECTRONIC    |

| Business Name                                     | : | MA ELECTRIC & ELECTRONIC                                                                                                                                                                                                                                                                                                                                                                                    |  |  |  |
|---------------------------------------------------|---|-------------------------------------------------------------------------------------------------------------------------------------------------------------------------------------------------------------------------------------------------------------------------------------------------------------------------------------------------------------------------------------------------------------|--|--|--|
| Location                                          |   | Master bare ,Chittagong denim mils , Sreepur ,Gazipur                                                                                                                                                                                                                                                                                                                                                       |  |  |  |
| Total Investment in BDT                           |   | BDT 2,10,000/-                                                                                                                                                                                                                                                                                                                                                                                              |  |  |  |
| Financing                                         | : | Self BDT 1,50,000/-(from existing business) 68% Required Investment BDT 60,000/-(as equity) 32%                                                                                                                                                                                                                                                                                                             |  |  |  |
| Present salary/drawings from business (estimates) | : | BDT 5,000/-                                                                                                                                                                                                                                                                                                                                                                                                 |  |  |  |
| Proposed Salary                                   | : | BDT 5,000/-                                                                                                                                                                                                                                                                                                                                                                                                 |  |  |  |
| Size of shop                                      |   | 18ft x 12ft= 216 square ft                                                                                                                                                                                                                                                                                                                                                                                  |  |  |  |
| Security of the shop                              | : | BDT50,000/-                                                                                                                                                                                                                                                                                                                                                                                                 |  |  |  |
| Implementation                                    | : | <ul> <li>The business is planned to be scaled up by investment in existing goods like; Ips, led monitor, Fan etc</li> <li>Average 20% gain on sale.</li> <li>The business is operating by entrepreneur. Existing no employees. After getting equity fund 1 employee will be appointed</li> <li>The shop is rented.</li> <li>Collects goods from Mawna.</li> <li>Agreed grace period is 3 months.</li> </ul> |  |  |  |

| Investment Breakdown |          |          |                |  |  |  |
|----------------------|----------|----------|----------------|--|--|--|
| Particulars          | Existing | Proposed | Proposed Total |  |  |  |
| I. P.S               | 40,000   | 20,000   | 60,000         |  |  |  |
| L. E. D . Monitor    | 50,000   | 20,000   | 70,000         |  |  |  |
| Fan                  | 11,000   | 5,500    | 16,500         |  |  |  |
| Light                | 7,000    | 0        | 7,000          |  |  |  |
| Charger fan          | 15,000   | 9,000    | 24,000         |  |  |  |
| Security             | 20,000   | 0        | 20,000         |  |  |  |
| Others               | 7,000    | 5,500    | 12,500         |  |  |  |
| Total                | 1,50,000 | 60,000   | 2,10,000       |  |  |  |