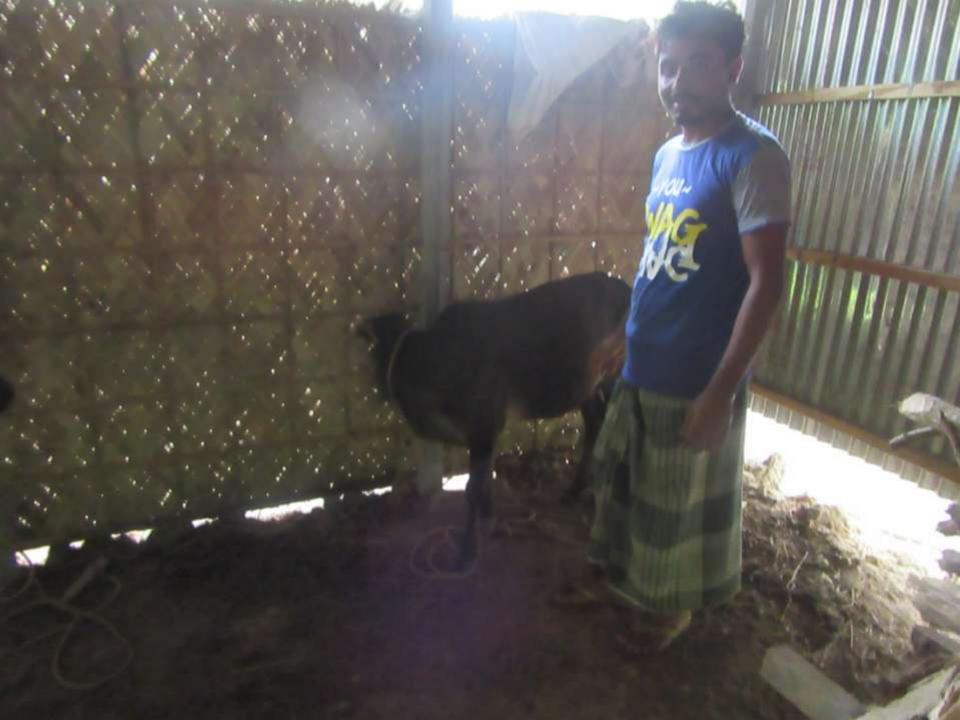

| Proposed Nobin Udyokta Business Info                 |   |                                                                                                                                                                                                                                                                                                                                 |  |  |  |
|------------------------------------------------------|---|---------------------------------------------------------------------------------------------------------------------------------------------------------------------------------------------------------------------------------------------------------------------------------------------------------------------------------|--|--|--|
| Business Name                                        | : | OBAYDUR DAIRY FARM                                                                                                                                                                                                                                                                                                              |  |  |  |
| Location                                             | : | Tapirbari,Sreepur, Gazipur.                                                                                                                                                                                                                                                                                                     |  |  |  |
| Total Investment in BDT                              | : | BDT 2,70,000/-                                                                                                                                                                                                                                                                                                                  |  |  |  |
| Financing                                            | : | Self BDT 2,00,000/- (from existing business) 74%<br>Required Investment BDT 70,000/- (as equity) 26%                                                                                                                                                                                                                            |  |  |  |
| Present salary/drawings<br>from business (estimates) | : | BDT 5,000                                                                                                                                                                                                                                                                                                                       |  |  |  |
| Proposed Salary                                      | : | BDT 5,000                                                                                                                                                                                                                                                                                                                       |  |  |  |
| Size of shop                                         | : | 15 ft x 10 ft= 150 square ft                                                                                                                                                                                                                                                                                                    |  |  |  |
| Implementation                                       | : | <ul> <li>She has 1 cow,1 ox and 2 calf in her farm.</li> <li>Average Daily milk production is 10 liter and milk price is BDT 50.</li> <li>The business is operating by entrepreneur. Existing no employee.</li> <li>The farm is owned.</li> <li>Collects goods from Mawna.</li> <li>Agreed grace period is 3 months.</li> </ul> |  |  |  |