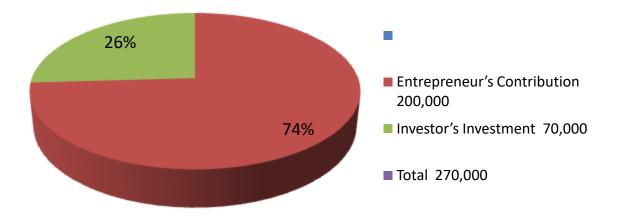

| Proposed Nobin Udyokta Business Info                 |   |                                                                                                                                                                                                                                                                                                                                 |  |  |  |
|------------------------------------------------------|---|---------------------------------------------------------------------------------------------------------------------------------------------------------------------------------------------------------------------------------------------------------------------------------------------------------------------------------|--|--|--|
| Business Name                                        | : | OBAYDUR DAIRY FARM                                                                                                                                                                                                                                                                                                              |  |  |  |
| Location                                             | : | Tapirbari,Sreepur, Gazipur.                                                                                                                                                                                                                                                                                                     |  |  |  |
| Total Investment in BDT                              | : | BDT 2,70,000/-                                                                                                                                                                                                                                                                                                                  |  |  |  |
| Financing                                            | : | Self BDT 2,00,000/- (from existing business) 74%<br>Required Investment BDT 70,000/- (as equity) 26%                                                                                                                                                                                                                            |  |  |  |
| Present salary/drawings<br>from business (estimates) | : | BDT 5,000                                                                                                                                                                                                                                                                                                                       |  |  |  |
| Proposed Salary                                      | : | BDT 5,000                                                                                                                                                                                                                                                                                                                       |  |  |  |
| Size of shop                                         | : | 15 ft x 10 ft= 150 square ft                                                                                                                                                                                                                                                                                                    |  |  |  |
| Implementation                                       | : | <ul> <li>She has 1 cow,1 ox and 2 calf in her farm.</li> <li>Average Daily milk production is 10 liter and milk price is BDT 50.</li> <li>The business is operating by entrepreneur. Existing no employee.</li> <li>The farm is owned.</li> <li>Collects goods from Mawna.</li> <li>Agreed grace period is 3 months.</li> </ul> |  |  |  |