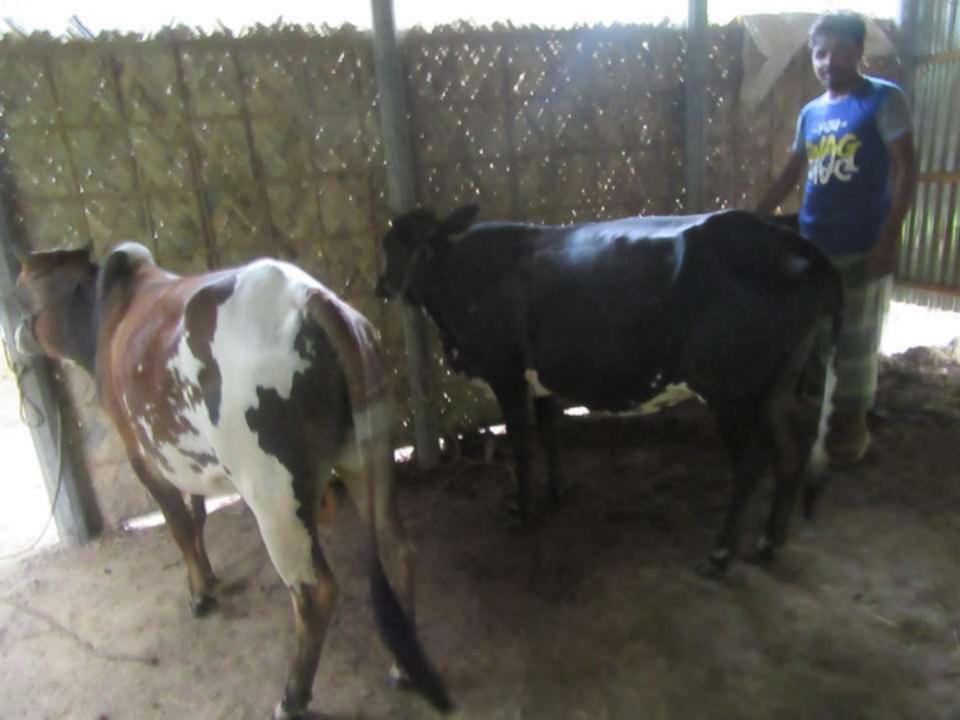

| Proposed Nobin Udyokta Business Info                 |   |                                                                                                                                                                                                                                                                                                                                 |  |  |  |
|------------------------------------------------------|---|---------------------------------------------------------------------------------------------------------------------------------------------------------------------------------------------------------------------------------------------------------------------------------------------------------------------------------|--|--|--|
| Business Name                                        | : | OBAYDUR DAIRY FARM                                                                                                                                                                                                                                                                                                              |  |  |  |
| Location                                             | : | Tapirbari,Sreepur, Gazipur.                                                                                                                                                                                                                                                                                                     |  |  |  |
| Total Investment in BDT                              | : | BDT 2,70,000/-                                                                                                                                                                                                                                                                                                                  |  |  |  |
| Financing                                            | : | Self BDT 2,00,000/- (from existing business) 74%<br>Required Investment BDT 70,000/- (as equity) 26%                                                                                                                                                                                                                            |  |  |  |
| Present salary/drawings<br>from business (estimates) | : | BDT 5,000                                                                                                                                                                                                                                                                                                                       |  |  |  |
| Proposed Salary                                      | : | BDT 5,000                                                                                                                                                                                                                                                                                                                       |  |  |  |
| Size of shop                                         | : | 15 ft x 10 ft= 150 square ft                                                                                                                                                                                                                                                                                                    |  |  |  |
| Implementation                                       | : | <ul> <li>She has 1 cow,1 ox and 2 calf in her farm.</li> <li>Average Daily milk production is 10 liter and milk price is BDT 50.</li> <li>The business is operating by entrepreneur. Existing no employee.</li> <li>The farm is owned.</li> <li>Collects goods from Mawna.</li> <li>Agreed grace period is 3 months.</li> </ul> |  |  |  |