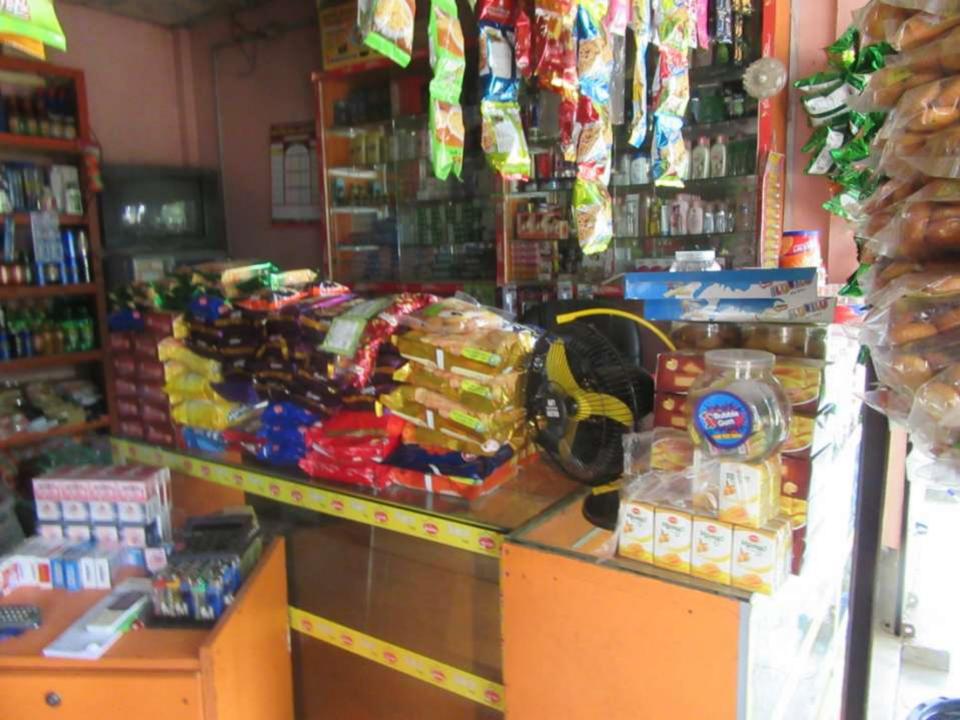

| Proposed Nobin Udyokta Business Info                 |   |                                                                                                                                                                                                                                                                                                                                                                                                                                |  |  |
|------------------------------------------------------|---|--------------------------------------------------------------------------------------------------------------------------------------------------------------------------------------------------------------------------------------------------------------------------------------------------------------------------------------------------------------------------------------------------------------------------------|--|--|
| Business Name                                        | : | RABBI ENTERPRIES                                                                                                                                                                                                                                                                                                                                                                                                               |  |  |
| Location                                             | : | She gal mor, Sreepur, Gazipur                                                                                                                                                                                                                                                                                                                                                                                                  |  |  |
| Total Investment in BDT                              | : | BDT 2,70,000/-                                                                                                                                                                                                                                                                                                                                                                                                                 |  |  |
| Financing                                            | : | Self BDT 2,00,000/-(from existing business) 74%                                                                                                                                                                                                                                                                                                                                                                                |  |  |
|                                                      |   | Required Investment BDT 70,000/-(as equity) 26%                                                                                                                                                                                                                                                                                                                                                                                |  |  |
| Present salary/drawings<br>from business (estimates) | : | BDT 5,000/-                                                                                                                                                                                                                                                                                                                                                                                                                    |  |  |
| Proposed Salary                                      | : | BDT 5,000/-                                                                                                                                                                                                                                                                                                                                                                                                                    |  |  |
| Size of shop                                         | : | 12 ft x 12ft= 144 square ft                                                                                                                                                                                                                                                                                                                                                                                                    |  |  |
| Security of the shop                                 | : | _                                                                                                                                                                                                                                                                                                                                                                                                                              |  |  |
| Implementation                                       | : | <ul> <li>The business is planned to be scaled up by investment in existing goods like; Rice ,oil ,sugar , soap , Juice ,Biscuit etc.</li> <li>Average 15% gain on sale.</li> <li>The business is operating by entrepreneur. Existing no employees. After getting equity fund 1 employ will be appointed.</li> <li>The shop is Rented.</li> <li>Collects goods from Mawna.</li> <li>Agreed grace period is 3 months.</li> </ul> |  |  |

## **FAMILY PICTURE**