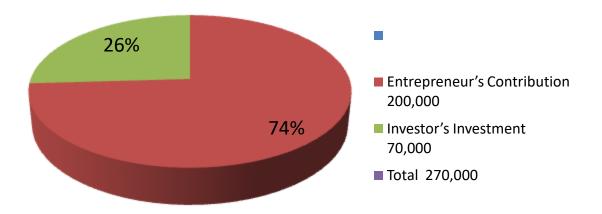

| Proposed Nobin Udyokta Business Info                 |   |                                                                                                                                                                                                                                                                                                                                                                                                                                |  |  |
|------------------------------------------------------|---|--------------------------------------------------------------------------------------------------------------------------------------------------------------------------------------------------------------------------------------------------------------------------------------------------------------------------------------------------------------------------------------------------------------------------------|--|--|
| Business Name                                        | : | RABBI ENTERPRIES                                                                                                                                                                                                                                                                                                                                                                                                               |  |  |
| Location                                             | : | She gal mor, Sreepur, Gazipur                                                                                                                                                                                                                                                                                                                                                                                                  |  |  |
| Total Investment in BDT                              | : | BDT 2,70,000/-                                                                                                                                                                                                                                                                                                                                                                                                                 |  |  |
| Financing                                            | : | Self BDT 2,00,000/-(from existing business) 74%                                                                                                                                                                                                                                                                                                                                                                                |  |  |
|                                                      |   | Required Investment BDT 70,000/-(as equity) 26%                                                                                                                                                                                                                                                                                                                                                                                |  |  |
| Present salary/drawings<br>from business (estimates) | : | BDT 5,000/-                                                                                                                                                                                                                                                                                                                                                                                                                    |  |  |
| Proposed Salary                                      | : | BDT 5,000/-                                                                                                                                                                                                                                                                                                                                                                                                                    |  |  |
| Size of shop                                         | : | 12 ft x 12ft= 144 square ft                                                                                                                                                                                                                                                                                                                                                                                                    |  |  |
| Security of the shop                                 | : | _                                                                                                                                                                                                                                                                                                                                                                                                                              |  |  |
| Implementation                                       | : | <ul> <li>The business is planned to be scaled up by investment in existing goods like; Rice ,oil ,sugar , soap , Juice ,Biscuit etc.</li> <li>Average 15% gain on sale.</li> <li>The business is operating by entrepreneur. Existing no employees. After getting equity fund 1 employ will be appointed.</li> <li>The shop is Rented.</li> <li>Collects goods from Mawna.</li> <li>Agreed grace period is 3 months.</li> </ul> |  |  |

| Investment Breakdown  |          |          |                       |  |  |
|-----------------------|----------|----------|-----------------------|--|--|
| Particulars           | Existing | Proposed | <b>Proposed Total</b> |  |  |
| Rice( 23x2000)        | 46,000   | 40,000   | 86,000                |  |  |
| Soya bin (03 x17,000) | 51,000   | 17,000   | 68,000                |  |  |
| Sugar(02 x3300)       | 6,600    | 0        | 6,600                 |  |  |
| Cosmetic              | 70,000   | 10,000   | 80,000                |  |  |
| Others                | 26,400   | 3,000    | 29,400                |  |  |
| Total                 | 2,00,000 | 70,000   | 2,70,000              |  |  |