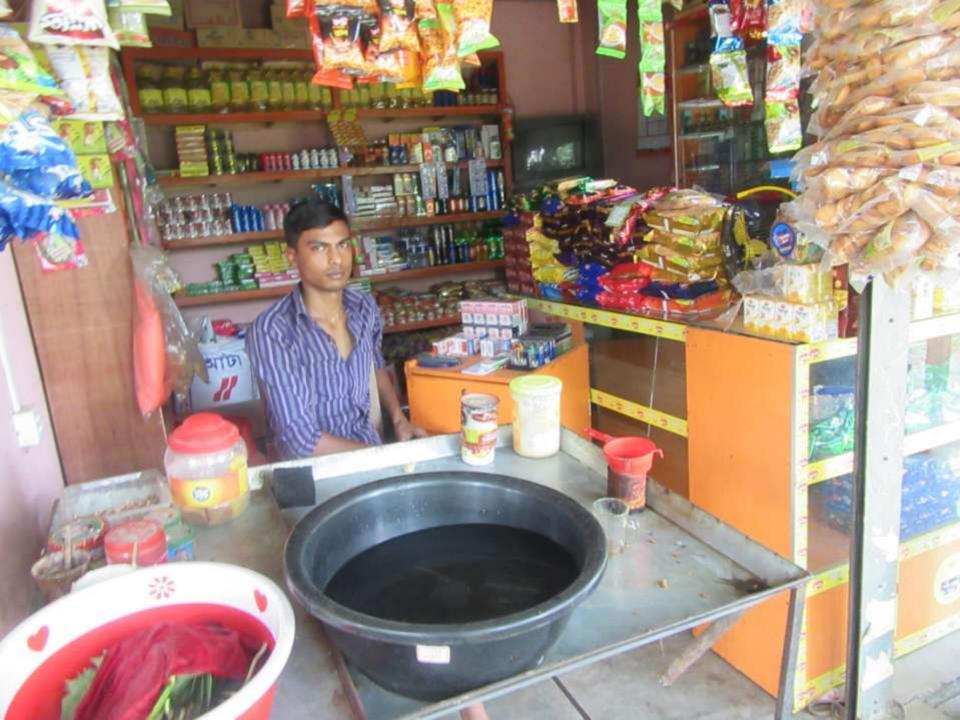

| Proposed Nobin Udyokta Business Info                 |   |                                                                                                                                                                                                                                                                                                                                                                                                                                |  |  |
|------------------------------------------------------|---|--------------------------------------------------------------------------------------------------------------------------------------------------------------------------------------------------------------------------------------------------------------------------------------------------------------------------------------------------------------------------------------------------------------------------------|--|--|
| Business Name                                        | : | RABBI ENTERPRIES                                                                                                                                                                                                                                                                                                                                                                                                               |  |  |
| Location                                             | : | She gal mor, Sreepur, Gazipur                                                                                                                                                                                                                                                                                                                                                                                                  |  |  |
| Total Investment in BDT                              | : | BDT 2,70,000/-                                                                                                                                                                                                                                                                                                                                                                                                                 |  |  |
| Financing                                            | : | Self BDT 2,00,000/-(from existing business) 74%                                                                                                                                                                                                                                                                                                                                                                                |  |  |
|                                                      |   | Required Investment BDT 70,000/-(as equity) 26%                                                                                                                                                                                                                                                                                                                                                                                |  |  |
| Present salary/drawings<br>from business (estimates) | : | BDT 5,000/-                                                                                                                                                                                                                                                                                                                                                                                                                    |  |  |
| Proposed Salary                                      | : | BDT 5,000/-                                                                                                                                                                                                                                                                                                                                                                                                                    |  |  |
| Size of shop                                         | : | 12 ft x 12ft= 144 square ft                                                                                                                                                                                                                                                                                                                                                                                                    |  |  |
| Security of the shop                                 | : | _                                                                                                                                                                                                                                                                                                                                                                                                                              |  |  |
| Implementation                                       | : | <ul> <li>The business is planned to be scaled up by investment in existing goods like; Rice ,oil ,sugar , soap , Juice ,Biscuit etc.</li> <li>Average 15% gain on sale.</li> <li>The business is operating by entrepreneur. Existing no employees. After getting equity fund 1 employ will be appointed.</li> <li>The shop is Rented.</li> <li>Collects goods from Mawna.</li> <li>Agreed grace period is 3 months.</li> </ul> |  |  |

## **FAMILY PICTURE**