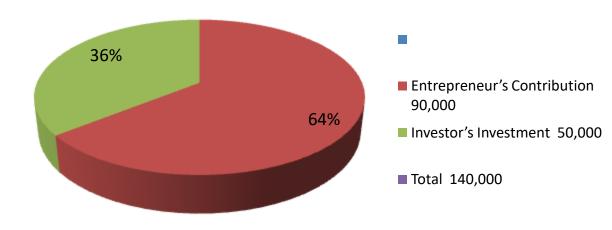

| Proposed Nobin Udyokta Business Info              |   |                                                                                                                                                                                                                                                                                                                                                                                                                                          |  |  |
|---------------------------------------------------|---|------------------------------------------------------------------------------------------------------------------------------------------------------------------------------------------------------------------------------------------------------------------------------------------------------------------------------------------------------------------------------------------------------------------------------------------|--|--|
| Business Name                                     | : | STARMAN JEANTS PARLOR                                                                                                                                                                                                                                                                                                                                                                                                                    |  |  |
| Location                                          | : | M c Bazar                                                                                                                                                                                                                                                                                                                                                                                                                                |  |  |
| Total Investment in BDT                           | : | BDT 1,40,000/-                                                                                                                                                                                                                                                                                                                                                                                                                           |  |  |
| Financing                                         | : | Self BDT 90,000/-(from existing business) 64%                                                                                                                                                                                                                                                                                                                                                                                            |  |  |
|                                                   |   | Required Investment BDT 50,000/-(as equity) 36%                                                                                                                                                                                                                                                                                                                                                                                          |  |  |
| Present salary/drawings from business (estimates) | : | BDT 5,000/-                                                                                                                                                                                                                                                                                                                                                                                                                              |  |  |
| Proposed Salary                                   | : | BDT 5,000/-                                                                                                                                                                                                                                                                                                                                                                                                                              |  |  |
| Size of shop                                      | : | 12 ft x 07 ft= 84 square ft                                                                                                                                                                                                                                                                                                                                                                                                              |  |  |
| Security of the shop                              | : | -                                                                                                                                                                                                                                                                                                                                                                                                                                        |  |  |
| Implementation                                    | : | <ul> <li>The business is planned to be scaled up by investment in existing goods like; Beauty parlor item etc.</li> <li>Average 50% gain on sale.</li> <li>The business is operating by entrepreneur. Existing 1 employees.</li> <li>After getting equity fund 1 employee will be appointed.</li> <li>The shop is rented.</li> <li>Collects goods from Mawna Chowrastha, Chakbazar.</li> <li>Agreed grace period is 3 months.</li> </ul> |  |  |

| Investment Breakdown |          |          |                |  |  |
|----------------------|----------|----------|----------------|--|--|
| Particulars          | Existing | Proposed | Proposed Total |  |  |
| Face wash            | 50,000   | 12,500   | 62,500         |  |  |
| Hair colure          | 4,500    | 9,000    | 13,500         |  |  |
| Massage crime        | 2,500    | 5,000    | 7,500          |  |  |
| Hiter                | 3,000    | 4,500    | 7,500          |  |  |
| Hair stem            | 12,000   | 12,000   | 24,000         |  |  |
| Other                | 8,000    | 7,000    | 15,000         |  |  |
| Security             | 10,000   | 0        | 10,000         |  |  |
| Total                | 90,000   | 50,000   | 1,40,000       |  |  |