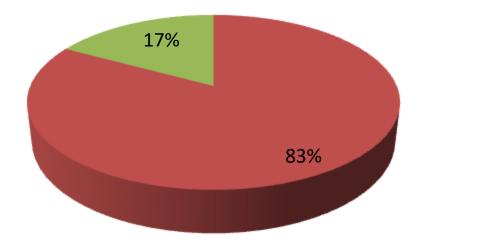

| Proposed Nobin Udyokta Business Info                 |   |                                                                                                                                                                                                                                                                                                                                      |  |  |  |
|------------------------------------------------------|---|--------------------------------------------------------------------------------------------------------------------------------------------------------------------------------------------------------------------------------------------------------------------------------------------------------------------------------------|--|--|--|
| Business Name                                        | : | ASHADUL DAIRY FARM                                                                                                                                                                                                                                                                                                                   |  |  |  |
| Location                                             | : | Bratupa,Sreepur,Gajipur                                                                                                                                                                                                                                                                                                              |  |  |  |
| Total Investment in BDT                              | : | BDT 4,10,000/-                                                                                                                                                                                                                                                                                                                       |  |  |  |
| Financing                                            | : | Self BDT 3,40,000/- (from existing business) 83%<br>Required Investment BDT 70,000/- (as equity) 17%                                                                                                                                                                                                                                 |  |  |  |
| Present salary/drawings<br>from business (estimates) | : | BDT 5,000                                                                                                                                                                                                                                                                                                                            |  |  |  |
| Proposed Salary                                      | : | BDT 5,000                                                                                                                                                                                                                                                                                                                            |  |  |  |
| Size of shop                                         | : | 30 ft x 10 ft= 300 square ft                                                                                                                                                                                                                                                                                                         |  |  |  |
| Implementation                                       | : | <ul> <li>She has 3 cow and 02 calf in her farm.</li> <li>Average Daily milk production is 15 liter and milk price is BDT 50.</li> <li>The business is operating by entrepreneur. Existing no employee.</li> <li>The farm is owned.</li> <li>Collects goods from Barotopa Bazar.</li> <li>Agreed grace period is 3 months.</li> </ul> |  |  |  |