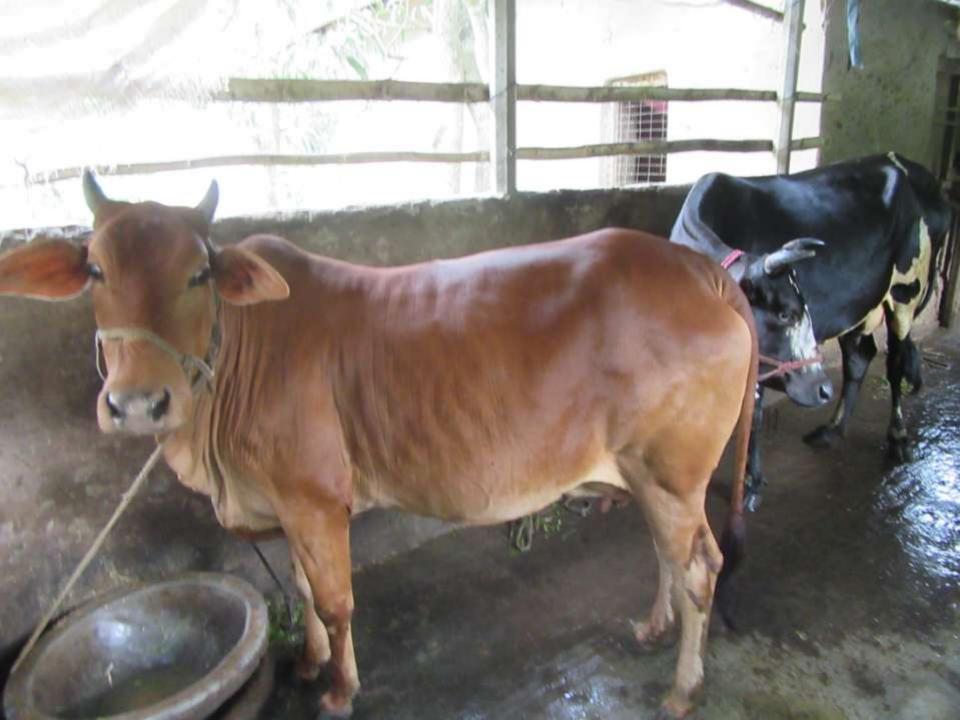

| Proposed Nobin Udyokta Business Info                 |   |                                                                                                                                                                                                                                                                                                                                      |  |  |  |
|------------------------------------------------------|---|--------------------------------------------------------------------------------------------------------------------------------------------------------------------------------------------------------------------------------------------------------------------------------------------------------------------------------------|--|--|--|
| Business Name                                        | : | ASHADUL DAIRY FARM                                                                                                                                                                                                                                                                                                                   |  |  |  |
| Location                                             | : | Bratupa,Sreepur,Gajipur                                                                                                                                                                                                                                                                                                              |  |  |  |
| Total Investment in BDT                              | : | BDT 4,10,000/-                                                                                                                                                                                                                                                                                                                       |  |  |  |
| Financing                                            | : | Self BDT 3,40,000/- (from existing business) 83%<br>Required Investment BDT 70,000/- (as equity) 17%                                                                                                                                                                                                                                 |  |  |  |
| Present salary/drawings<br>from business (estimates) | : | BDT 5,000                                                                                                                                                                                                                                                                                                                            |  |  |  |
| Proposed Salary                                      | : | BDT 5,000                                                                                                                                                                                                                                                                                                                            |  |  |  |
| Size of shop                                         | : | 30 ft x 10 ft= 300 square ft                                                                                                                                                                                                                                                                                                         |  |  |  |
| Implementation                                       | : | <ul> <li>She has 3 cow and 02 calf in her farm.</li> <li>Average Daily milk production is 15 liter and milk price is BDT 50.</li> <li>The business is operating by entrepreneur. Existing no employee.</li> <li>The farm is owned.</li> <li>Collects goods from Barotopa Bazar.</li> <li>Agreed grace period is 3 months.</li> </ul> |  |  |  |