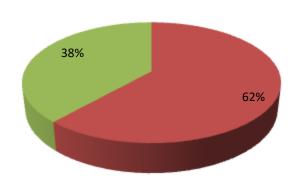

| Proposed Nobin Udyokta Business Info              |   |                                                                                                                                                                                                                                                                                                                                                                                                  |  |  |
|---------------------------------------------------|---|--------------------------------------------------------------------------------------------------------------------------------------------------------------------------------------------------------------------------------------------------------------------------------------------------------------------------------------------------------------------------------------------------|--|--|
| Business Name                                     | : | KAIUM DAIRY FARM                                                                                                                                                                                                                                                                                                                                                                                 |  |  |
| Location                                          | : | Lalois, Hatra Mohanpur, Rajshahi                                                                                                                                                                                                                                                                                                                                                                 |  |  |
| Total Investment in BDT                           | : | BDT 1,30,000/-                                                                                                                                                                                                                                                                                                                                                                                   |  |  |
| Financing                                         | : | Self BDT 80,000/-(from existing business) 62%<br>Required Investment BDT 50,000/-(as equity) 38%                                                                                                                                                                                                                                                                                                 |  |  |
| Present salary/drawings from business (estimates) | : | BDT 5,000/-                                                                                                                                                                                                                                                                                                                                                                                      |  |  |
| Proposed Salary                                   | : | BDT 5,000/-                                                                                                                                                                                                                                                                                                                                                                                      |  |  |
| Size of shop                                      | : | 10 ft x 10 ft= 200 Scft                                                                                                                                                                                                                                                                                                                                                                          |  |  |
| Implementation                                    | : | <ul> <li>The business is planned to be scaled up by investment in existing; Cow item.</li> <li>Average 100% gain on sale.</li> <li>The business is operating by entrepreneur. Existing No employees. After getting equity fund no employee will be appointed.</li> <li>The shop is No Rent</li> <li>Collects goods from Cidirhat, Rajshahi.</li> <li>Agreed grace period is 3 months.</li> </ul> |  |  |