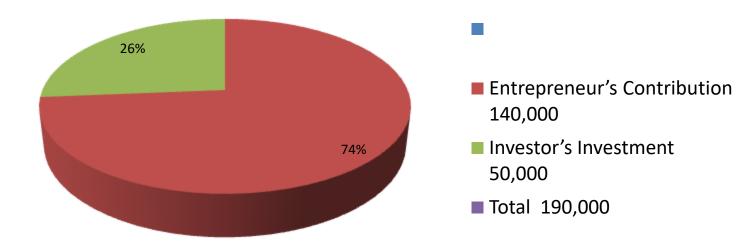

| Proposed Nobin Udyokta Business Info                 |   |                                                                                                                                                                                                                                                                               |  |  |  |
|------------------------------------------------------|---|-------------------------------------------------------------------------------------------------------------------------------------------------------------------------------------------------------------------------------------------------------------------------------|--|--|--|
| Business Name                                        | : | KUTUB GORUR KHAMAR                                                                                                                                                                                                                                                            |  |  |  |
| Location                                             | : | PIRIJPUR, GODAGARI, RAJSHAHI                                                                                                                                                                                                                                                  |  |  |  |
| Total Investment in BDT                              | : | BDT 1,20,000                                                                                                                                                                                                                                                                  |  |  |  |
| Financing                                            | : | Self BDT 70,000-(from existing business) 58%                                                                                                                                                                                                                                  |  |  |  |
|                                                      |   | Required Investment BDT 50,000/-(as equity) 42%                                                                                                                                                                                                                               |  |  |  |
| Present salary/drawings<br>from business (estimates) | : | 3DT 5000/-                                                                                                                                                                                                                                                                    |  |  |  |
| Proposed Salary                                      | : | 5000/=                                                                                                                                                                                                                                                                        |  |  |  |
| Size of shop                                         | : | 25 ft x 10ft= 250 square ft                                                                                                                                                                                                                                                   |  |  |  |
| Security of the shop                                 | : | _                                                                                                                                                                                                                                                                             |  |  |  |
| Implementation                                       | : | <ul> <li>The business is planned to be scaled up by investment in existing goods like; cow.</li> <li>The business is operating by entrepreneur. Existing no employees.</li> <li>Avarage gain</li> <li>The farm is owned.</li> <li>Agreed grace period is 3 months.</li> </ul> |  |  |  |

| Investment Breakdown |          |          |                |  |  |
|----------------------|----------|----------|----------------|--|--|
| Particulars          | Existing | Proposed | Proposed Total |  |  |
| cow (2)              | 70,000   | 50,000   | 1,20,000       |  |  |
|                      |          | 0        |                |  |  |
|                      |          | 0        |                |  |  |
| Total                | 70,000   | 50,000   | 1,20,000       |  |  |