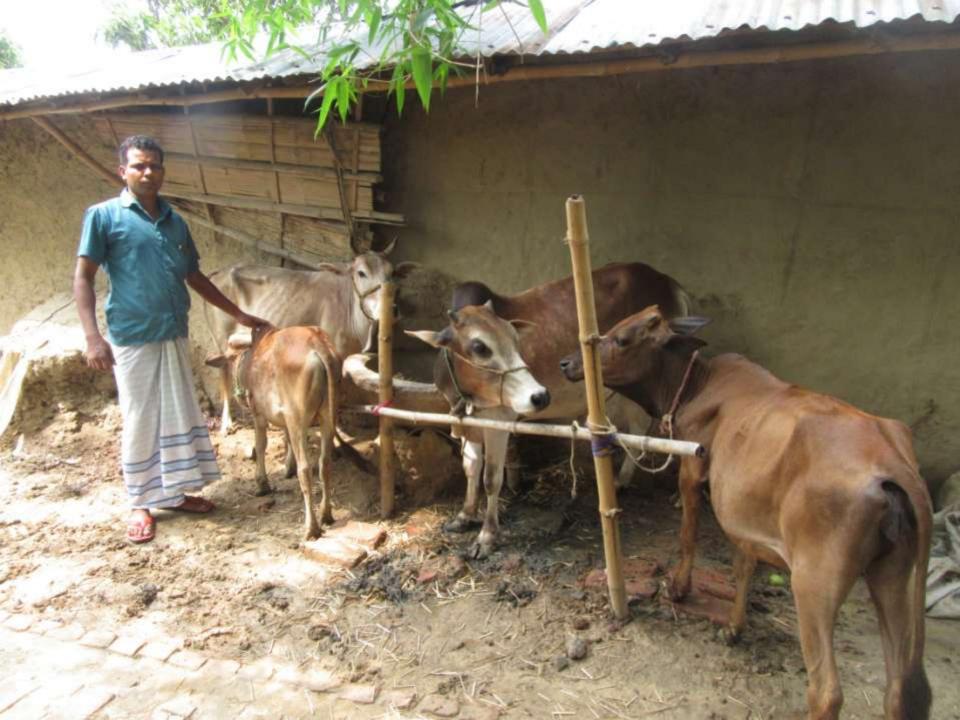

Purchase of Product                               | 50,000   |          |          |
| 2.2 | Payment of GB Loan                                |          |          |          |
| 2.3 | Investment Pay Back (Including Ownership Tr. Fee) | 20,000   | 20000    | 20000    |
|     | Total Cash Outflow                                | 70,000   | 20000    | 20000    |
| 3   | Net Cash Surplus                                  | 69700    | 144900   | 221450   |

### **SWOT ANALYSIS**

# Strength

Employment: Self: 01 Family:0 Others:0

Experience & Skill: 05Years

Skill and experience;

# WEAKNESS

Lack of Capital/Investment

## **O**PPORTUNITIES

Huge demand in the community Location of farm Lalila para, kakonhat,Godagari Regular customers;

### THREATS

Theft Fire

Political unrest

# Pictures