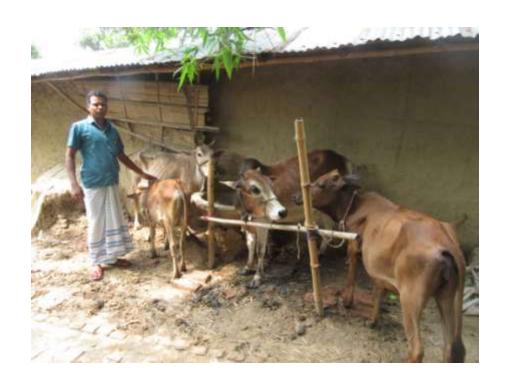

#### **Proposed NU Business Name: MOMINUL GORU KHAMAR**



Project identification and prepared by: Mr . Kabir Raksam, Godagari Unit , Rajshahi

Project verified by: MD. Abdul Mannan Talukder



| Brief Bio of The Proposed Nobin Udyokta                                                                                                         |       |                                                                                                                                                                                      |  |
|-------------------------------------------------------------------------------------------------------------------------------------------------|-------|----------------------------------------------------------------------------------------------------------------------------------------------------------------------