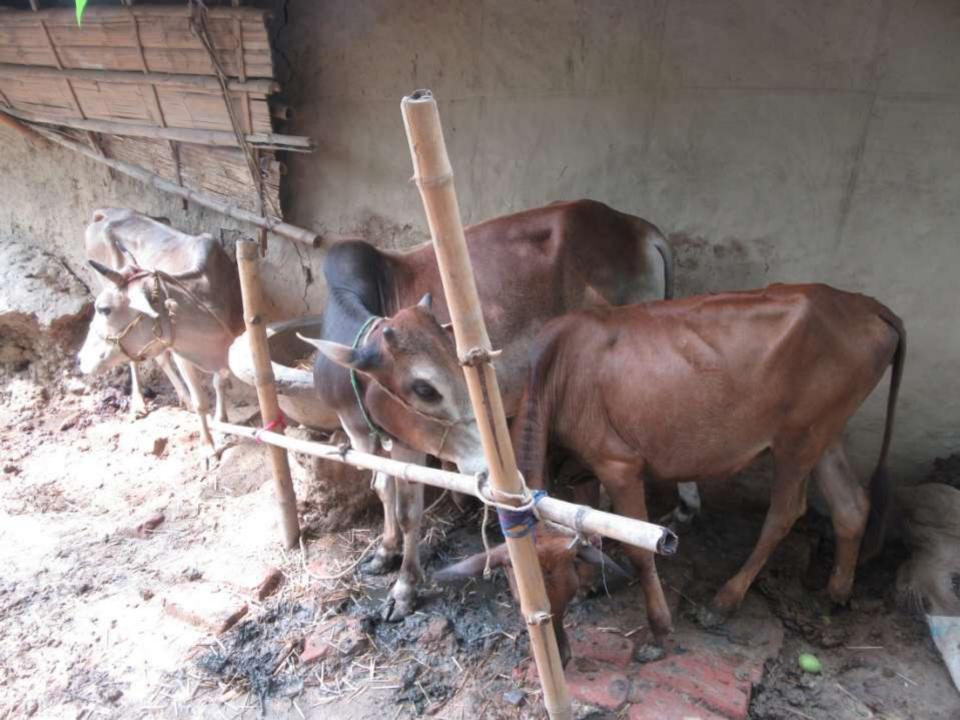

| Proposed Nobin Udyokta Business Info              |   |                                                                                                                                                                                                                                                                               |  |  |
|---------------------------------------------------|---|-------------------------------------------------------------------------------------------------------------------------------------------------------------------------------------------------------------------------------------------------------------------------------|--|--|
| Business Name                                     | : | MOMINUL GORU KHAMAR                                                                                                                                                                                                                                                           |  |  |
| Location                                          | : | LALILAPARA,KAKONHAT, GODAGARI, RAJSHAHI                                                                                                                                                                                                                                       |  |  |
| Total Investment in BDT                           | : | BDT 2,10,000                                                                                                                                                                                                                                                                  |  |  |
| Financing                                         | : | Self BDT 1,60,000-(from existing business) 76% Required Investment BDT 50,000/-(as equity) 24%                                                                                                                                                                                |  |  |
| Present salary/drawings from business (estimates) | : | BDT 5000/-                                                                                                                                                                                                                                                                    |  |  |
| Proposed Salary                                   | • | 5000/=                                                                                                                                                                                                                                                                        |  |  |
| Size of shop                                      | : | 15 ft x 10ft= 150 square ft                                                                                                                                                                                                                                                   |  |  |
| Security of the shop                              | : | -                                                                                                                                                                                                                                                                             |  |  |
| Implementation                                    | : | <ul> <li>The business is planned to be scaled up by investment in existing goods like; cow.</li> <li>The business is operating by entrepreneur. Existing no employees.</li> <li>Avarage gain</li> <li>The farm is owned.</li> <li>Agreed grace period is 3 months.</li> </ul> |  |  |

# Pictures