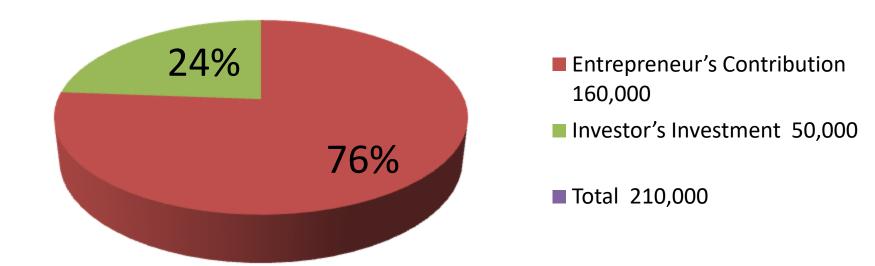

| Proposed Nobin Udyokta Business Info              |   |                                                                                                                                                                                                                                                                               |  |  |
|---------------------------------------------------|---|-------------------------------------------------------------------------------------------------------------------------------------------------------------------------------------------------------------------------------------------------------------------------------|--|--|
| Business Name                                     | : | MOMINUL GORU KHAMAR                                                                                                                                                                                                                                                           |  |  |
| Location                                          | : | LALILAPARA,KAKONHAT, GODAGARI, RAJSHAHI                                                                                                                                                                                                                                       |  |  |
| Total Investment in BDT                           | : | BDT 2,10,000                                                                                                                                                                                                                                                                  |  |  |
| Financing                                         | : | Self BDT 1,60,000-(from existing business) 76% Required Investment BDT 50,000/-(as equity) 24%                                                                                                                                                                                |  |  |
| Present salary/drawings from business (estimates) | : | BDT 5000/-                                                                                                                                                                                                                                                                    |  |  |
| Proposed Salary                                   | • | 5000/=                                                                                                                                                                                                                                                                        |  |  |
| Size of shop                                      | : | 15 ft x 10ft= 150 square ft                                                                                                                                                                                                                                                   |  |  |
| Security of the shop                              | : | -                                                                                                                                                                                                                                                                             |  |  |
| Implementation                                    | : | <ul> <li>The business is planned to be scaled up by investment in existing goods like; cow.</li> <li>The business is operating by entrepreneur. Existing no employees.</li> <li>Avarage gain</li> <li>The farm is owned.</li> <li>Agreed grace period is 3 months.</li> </ul> |  |  |

| Investment Breakdown |          |          |                |  |
|----------------------|----------|----------|----------------|--|
| Particulars          | Existing | Proposed | Proposed Total |  |
| cow (4)              | 160,000  | 50,000   | 2,10,000       |  |
|                      |          | 0        |                |  |
|                      |          | 0        |                |  |
| Total                | 160,000  | 50,000   | 2,10,000       |  |