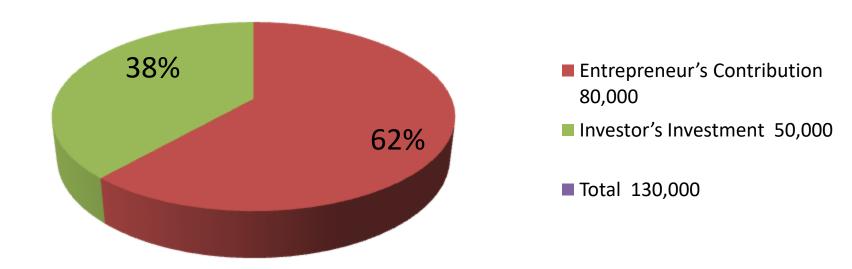

| Proposed Nobin Udyokta Business Info              |          |                                                                                                                                                                                                                                                                               |  |  |  |
|---------------------------------------------------|----------|-------------------------------------------------------------------------------------------------------------------------------------------------------------------------------------------------------------------------------------------------------------------------------|--|--|--|
| Business Name                                     | :        | JAHANGIR GOBADI PASHU KHAMAR                                                                                                                                                                                                                                                  |  |  |  |
| Location                                          | :        | RAILLINE STETIONPARA,KAKONHAT, GODAGARI, RAJSHAHI                                                                                                                                                                                                                             |  |  |  |
| Total Investment in BDT                           | :        | BDT 1,30,000                                                                                                                                                                                                                                                                  |  |  |  |
| Financing                                         | :        | Self BDT 80,000-(from existing business) 62% Required Investment BDT 50,000/-(as equity) 38%                                                                                                                                                                                  |  |  |  |
| Present salary/drawings from business (estimates) | :        | BDT 5000/-                                                                                                                                                                                                                                                                    |  |  |  |
| Proposed Salary                                   | <b>:</b> | 5000/=                                                                                                                                                                                                                                                                        |  |  |  |
| Size of shop                                      | :        | 10 ft x 10ft= 100 square ft                                                                                                                                                                                                                                                   |  |  |  |
| Security of the shop                              | :        | -                                                                                                                                                                                                                                                                             |  |  |  |
| Implementation                                    | :        | <ul> <li>The business is planned to be scaled up by investment in existing goods like; cow.</li> <li>The business is operating by entrepreneur. Existing no employees.</li> <li>Avarage gain</li> <li>The farm is owned.</li> <li>Agreed grace period is 3 months.</li> </ul> |  |  |  |

| Investment Breakdown |          |          |                |  |  |
|----------------------|----------|----------|----------------|--|--|
| Particulars          | Existing | Proposed | Proposed Total |  |  |
| cow (3)              | 80,000   | 50,000   | 1,30,000       |  |  |
|                      |          | 0        |                |  |  |
|                      |          | 0        |                |  |  |
| Total                | 80,000   | 50,000   | 1,30,000       |  |  |