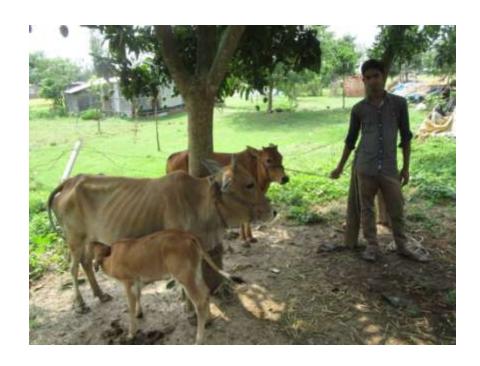

| Proposed Nobin Udyokta Business Info              |          |                                                                                                                                                                                                                                                                               |  |  |  |
|---------------------------------------------------|----------|-------------------------------------------------------------------------------------------------------------------------------------------------------------------------------------------------------------------------------------------------------------------------------|--|--|--|
| Business Name                                     | :        | JAHANGIR GOBADI PASHU KHAMAR                                                                                                                                                                                                                                                  |  |  |  |
| Location                                          | :        | RAILLINE STETIONPARA,KAKONHAT, GODAGARI, RAJSHAHI                                                                                                                                                                                                                             |  |  |  |
| Total Investment in BDT                           | :        | BDT 1,30,000                                                                                                                                                                                                                                                                  |  |  |  |
| Financing                                         | :        | Self BDT 80,000-(from existing business) 62% Required Investment BDT 50,000/-(as equity) 38%                                                                                                                                                                                  |  |  |  |
| Present salary/drawings from business (estimates) | :        | BDT 5000/-                                                                                                                                                                                                                                                                    |  |  |  |
| Proposed Salary                                   | <b>:</b> | 5000/=                                                                                                                                                                                                                                                                        |  |  |  |
| Size of shop                                      | :        | 10 ft x 10ft= 100 square ft                                                                                                                                                                                                                                                   |  |  |  |
| Security of the shop                              | :        | -                                                                                                                                                                                                                                                                             |  |  |  |
| Implementation                                    | :        | <ul> <li>The business is planned to be scaled up by investment in existing goods like; cow.</li> <li>The business is operating by entrepreneur. Existing no employees.</li> <li>Avarage gain</li> <li>The farm is owned.</li> <li>Agreed grace period is 3 months.</li> </ul> |  |  |  |

# Pictures