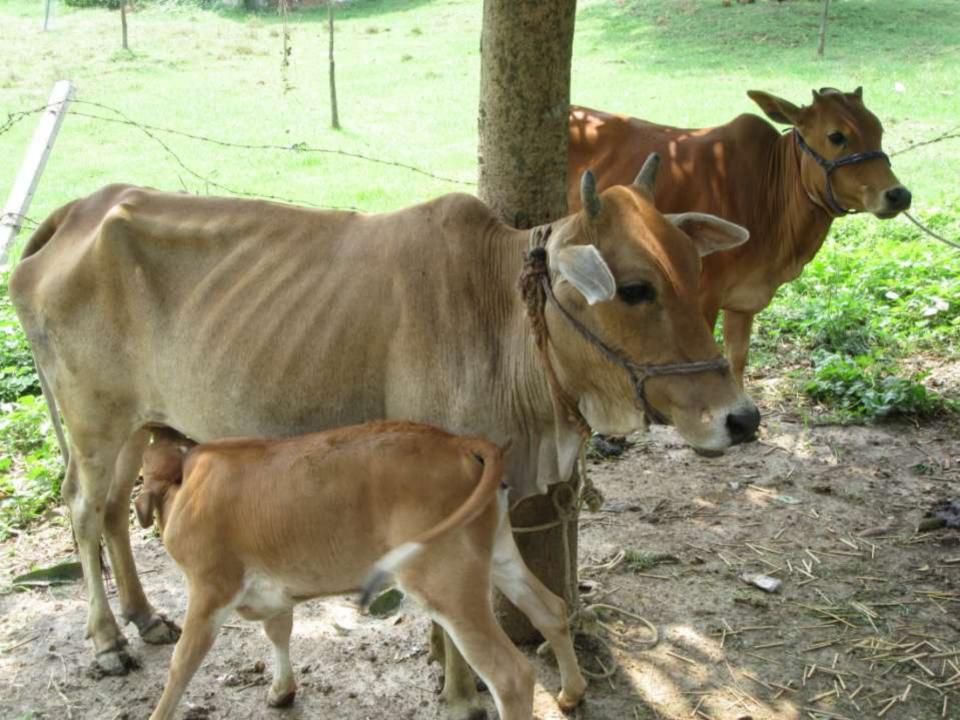

| Proposed Nobin Udyokta Business Info              |          |                                                                                                                                                                                                                                                                               |  |  |  |
|---------------------------------------------------|----------|-------------------------------------------------------------------------------------------------------------------------------------------------------------------------------------------------------------------------------------------------------------------------------|--|--|--|
| Business Name                                     | :        | JAHANGIR GOBADI PASHU KHAMAR                                                                                                                                                                                                                                                  |  |  |  |
| Location                                          | :        | RAILLINE STETIONPARA,KAKONHAT, GODAGARI, RAJSHAHI                                                                                                                                                                                                                             |  |  |  |
| Total Investment in BDT                           | :        | BDT 1,30,000                                                                                                                                                                                                                                                                  |  |  |  |
| Financing                                         | :        | Self BDT 80,000-(from existing business) 62% Required Investment BDT 50,000/-(as equity) 38%                                                                                                                                                                                  |  |  |  |
| Present salary/drawings from business (estimates) | :        | BDT 5000/-                                                                                                                                                                                                                                                                    |  |  |  |
| Proposed Salary                                   | <b>:</b> | 5000/=                                                                                                                                                                                                                                                                        |  |  |  |
| Size of shop                                      | :        | 10 ft x 10ft= 100 square ft                                                                                                                                                                                                                                                   |  |  |  |
| Security of the shop                              | :        | -                                                                                                                                                                                                                                                                             |  |  |  |
| Implementation                                    | :        | <ul> <li>The business is planned to be scaled up by investment in existing goods like; cow.</li> <li>The business is operating by entrepreneur. Existing no employees.</li> <li>Avarage gain</li> <li>The farm is owned.</li> <li>Agreed grace period is 3 months.</li> </ul> |  |  |  |

# Pictures