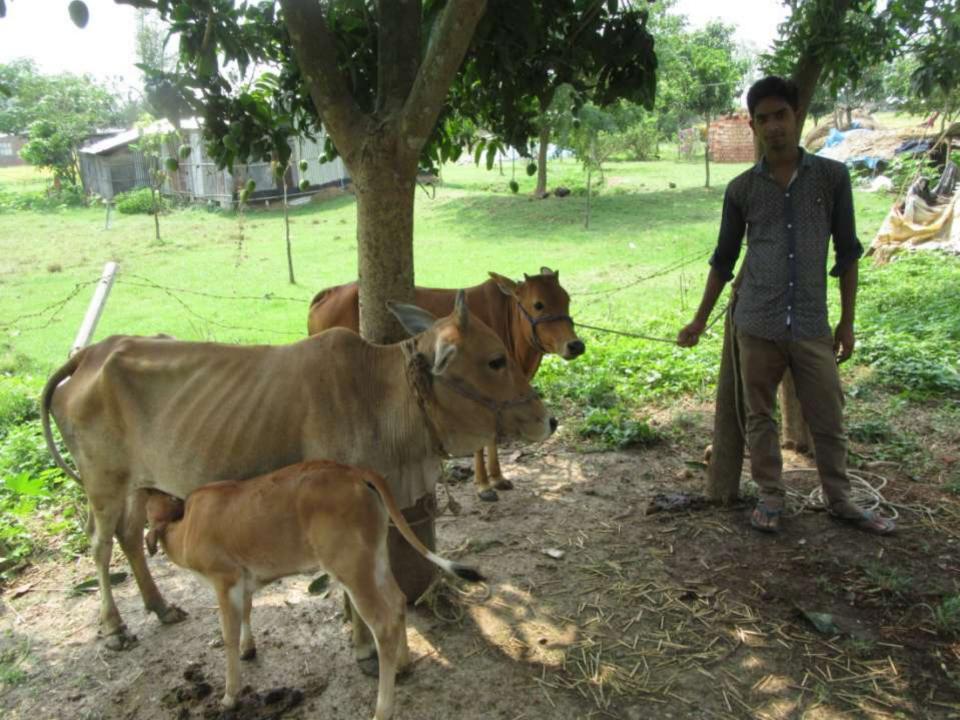

| Proposed Nobin Udyokta Business Info              |          |                                                                                                                                                                                                                                                                               |  |  |  |
|---------------------------------------------------|----------|-------------------------------------------------------------------------------------------------------------------------------------------------------------------------------------------------------------------------------------------------------------------------------|--|--|--|
| Business Name                                     | :        | JAHANGIR GOBADI PASHU KHAMAR                                                                                                                                                                                                                                                  |  |  |  |
| Location                                          | :        | RAILLINE STETIONPARA,KAKONHAT, GODAGARI, RAJSHAHI                                                                                                                                                                                                                             |  |  |  |
| Total Investment in BDT                           | :        | BDT 1,30,000                                                                                                                                                                                                                                                                  |  |  |  |
| Financing                                         | :        | Self BDT 80,000-(from existing business) 62% Required Investment BDT 50,000/-(as equity) 38%                                                                                                                                                                                  |  |  |  |
| Present salary/drawings from business (estimates) | :        | BDT 5000/-                                                                                                                                                                                                                                                                    |  |  |  |
| Proposed Salary                                   | <b>:</b> | 5000/=                                                                                                                                                                                                                                                                        |  |  |  |
| Size of shop                                      | :        | 10 ft x 10ft= 100 square ft                                                                                                                                                                                                                                                   |  |  |  |
| Security of the shop                              | :        | -                                                                                                                                                                                                                                                                             |  |  |  |
| Implementation                                    | :        | <ul> <li>The business is planned to be scaled up by investment in existing goods like; cow.</li> <li>The business is operating by entrepreneur. Existing no employees.</li> <li>Avarage gain</li> <li>The farm is owned.</li> <li>Agreed grace period is 3 months.</li> </ul> |  |  |  |

# Pictures