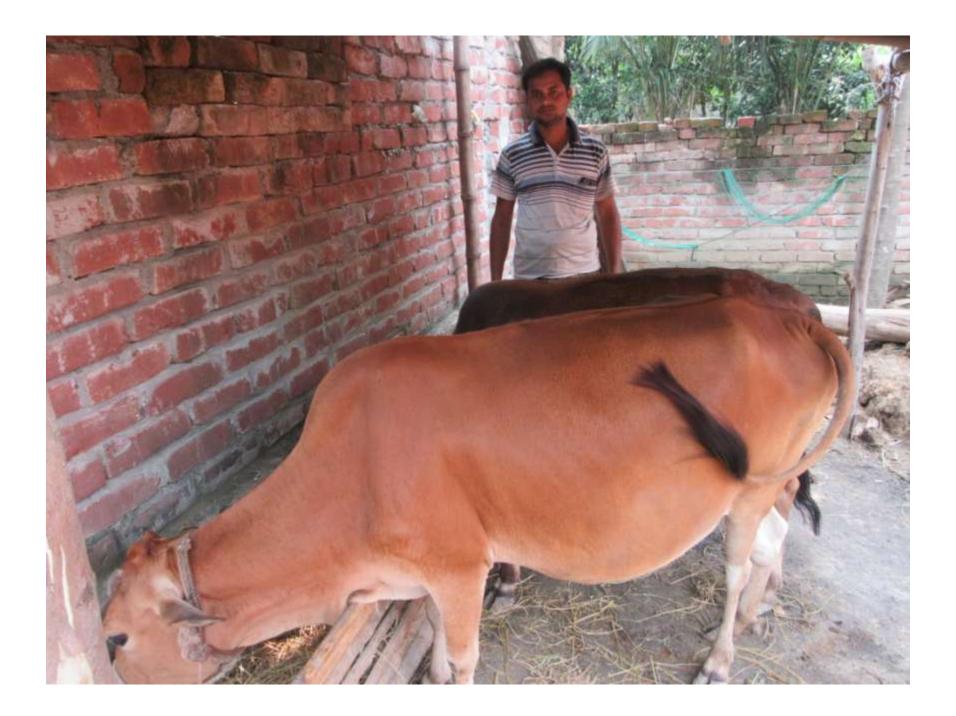

| Investment Pay Back (Including  |              |              |              |
| 2.3 | Ownership Tr. Fee)              | 28,000       | 28,000       | 28,000       |
|     | Total Cash Outflow              | 98,000       | 28000        | 28,000       |
|     |                                 |              |              |              |
| 3   | Net Cash Surplus                | 68,000       | 140800       | 218640       |

### **SWOT ANALYSIS**

# Strength

Employment: Self: 01 Family:0 Others:0

Experience & Skill: 03 Years

Quality goods & services;

Skill and experience;

# WEAKNESS

Lack of Capital/Investment

# **O**PPORTUNITIES

Huge demand in the community Location of shop; Sarpur, Dupchacia, Bogra Regular customers;

### THREATS

Theft

Fire

Political unrest

# Pictures









## **FAMILY PICTURE**