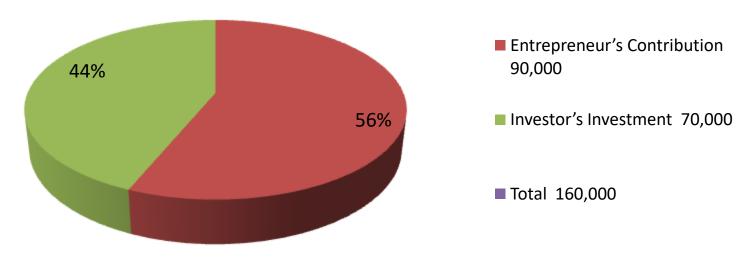

| Investment Breakdown |                                                              |        |        |          |        |        |         |
|----------------------|--------------------------------------------------------------|--------|--------|----------|--------|--------|---------|
| Existing             |                                                              |        |        | Proposed |        |        |         |
| Particulars          | Particulars Qty. Unit Price Amount Qty Unit Price Amount Pro |        |        |          |        |        | Propose |
|                      |                                                              |        |        |          |        |        | d       |
|                      |                                                              |        | (BDT)  |          |        | (BDT)  | Total   |
| Cow( Austrolian)     | 1                                                            | 50,000 | 50000  | 1        | 70,000 | 70000  | 120000  |
| Ox( Dashi)           | 1                                                            | 40,000 | 40000  | 0        | 0      | 0      | 40000   |
| Total                | 2                                                            | 0      | 90,000 | 1        | 0      | 70,000 | 160000  |