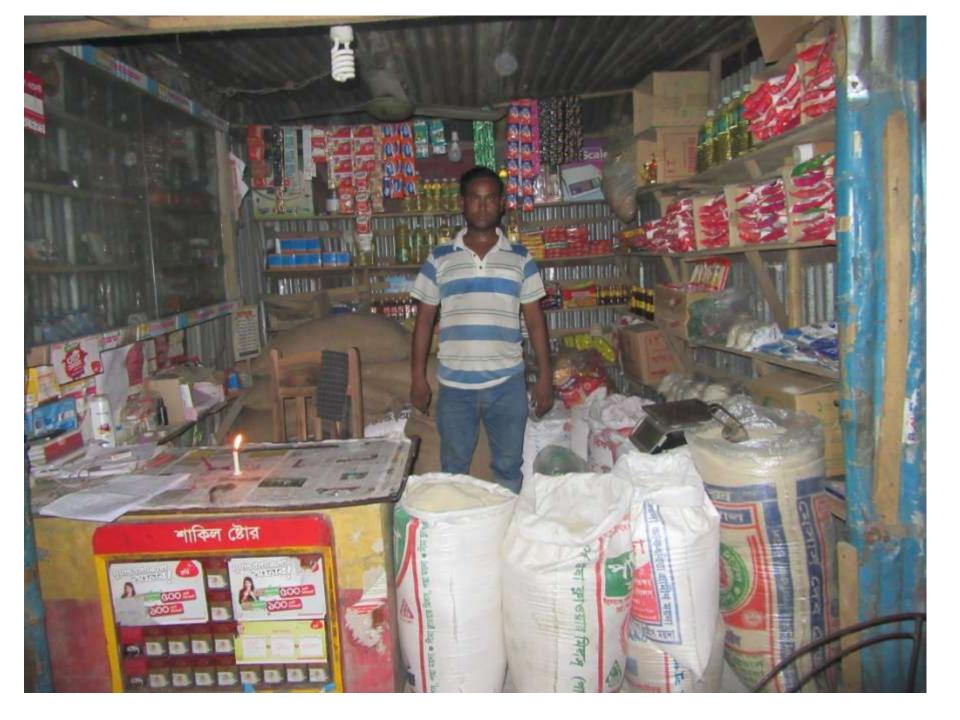

# Pictures

| Proposed Nobin Udyokta Business Info              |   |                                                                                                                                                                                                                                                                                                                                                  |  |  |  |  |
|---------------------------------------------------|---|--------------------------------------------------------------------------------------------------------------------------------------------------------------------------------------------------------------------------------------------------------------------------------------------------------------------------------------------------|--|--|--|--|
| Business Name                                     | : | SHAKIL STORE                                                                                                                                                                                                                                                                                                                                     |  |  |  |  |
| Location                                          | : | Thana Bus Stand, Dupchachia                                                                                                                                                                                                                                                                                                                      |  |  |  |  |
| Total Investment in BDT                           | : | BDT 230,000/-                                                                                                                                                                                                                                                                                                                                    |  |  |  |  |
| Financing                                         | : | Self BDT 150,000/-(from existing business) 65%                                                                                                                                                                                                                                                                                                   |  |  |  |  |
|                                                   |   | Required Investment BDT 80,000/-(as equity) 35%                                                                                                                                                                                                                                                                                                  |  |  |  |  |
| Present salary/drawings from business (estimates) | : | BDT 5,000/-                                                                                                                                                                                                                                                                                                                                      |  |  |  |  |
| Proposed Salary                                   | : | BDT 5,000/-                                                                                                                                                                                                                                                                                                                                      |  |  |  |  |
| Size of shop                                      | : | 10 ft x 10 ft= 100 square ft                                                                                                                                                                                                                                                                                                                     |  |  |  |  |
| Implementation                                    | : | <ul> <li>The business is planned to be scaled up by investment in existing goods like; Paddy, Oil, Bakary, Cosmetic etc.</li> <li>The business is operating by entrepreneur. Existing no employee.</li> <li>One will be appointed in the future.</li> <li>Collects goods from Nogon, Dhaka.</li> <li>Agreed grace period is 3 months.</li> </ul> |  |  |  |  |