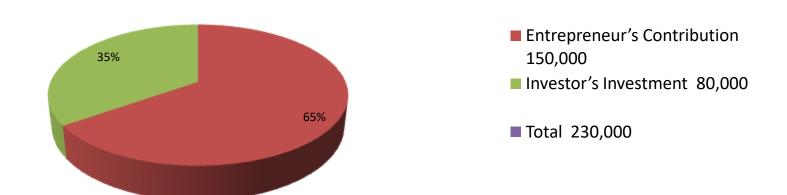

| Investment Breakdown |      |            |         |      |            |        |          |  |  |
|----------------------|------|------------|---------|------|------------|--------|----------|--|--|
| Existing             |      |            |         |      | Proposed   |        |          |  |  |
| Particulars          | Qty. | Unit Price | Amount  | Qty  | Unit Price | Amount | Proposed |  |  |
|                      |      |            | (BDT)   |      |            | (BDT)  | Total    |  |  |
| Ata                  | 100  | 24         | 2400    | 100  | 30         | 3000   | 5400     |  |  |
| Dal                  | 800  | 80         | 64000   | 200  | 80         | 16000  | 80000    |  |  |
| Salt                 | 50   | 20         | 1000    | 0    | 0          | 0      | 1000     |  |  |
| Oil                  | 50   | 105        | 5250    | 100  | 105        | 10500  | 15750    |  |  |
| Paddy                | 450  | 45         | 20250   | 1000 | 45         | 45000  | 65250    |  |  |
| Semai                | 75   | 60         | 4500    | 100  | 60         | 6000   | 10500    |  |  |
| Bkash                | 1    | 17,000     | 17000   | 0    | 150        | 0      | 17000    |  |  |
| Flaxi                | 1    | 15,000     | 15000   | 0    | 2000       | 0      | 15000    |  |  |
| Shop                 | 1    | 3,000      | 3000    | 0    | 0          | 0      | 3000     |  |  |
| others               | 1    | 17,600     | 17600   | 0    | 0          | 0      | 17600    |  |  |
| Total                | 1529 | 0          | 150,000 | 1500 | 0          | 80,000 | 230000   |  |  |