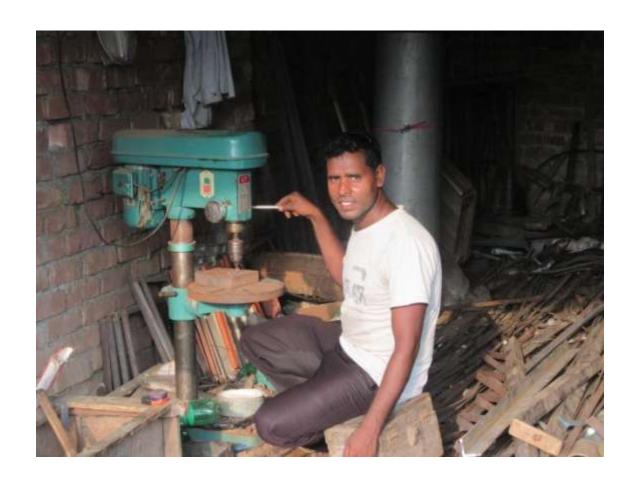

#### **Proposed NU Business Name: RAHUL ENJINEARING WORKSHOP**



Project identification and prepared by: Md. Saidullah, Dupchachia Unit, Bogra

Project verified by: MD. Mozaharul Islam



| Brief Bio of The Proposed Nobin Udyokta                                                                        |   |                                                                                                                                                                                                     |  |  |
|----------------------------------------------------------------------------------------------------------------|---|-----------------------------------------------------------------------------------------------------------------------------------------------------------------------------------------------------|--|--|
| Name