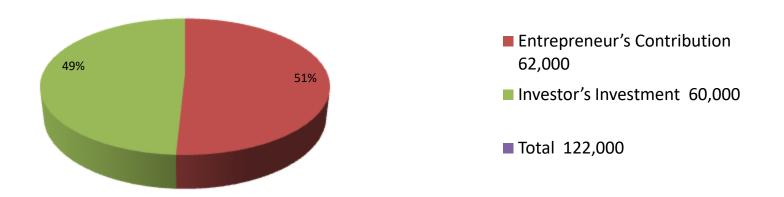

| Investment Breakdown |      |            |        |      |            |        |          |  |  |
|----------------------|------|------------|--------|------|------------|--------|----------|--|--|
| Existing             |      |            |        |      | Proposed   |        |          |  |  |
| Particulars          | Qty. | Unit Price | Amount | Qty  | Unit Price | Amount | Proposed |  |  |
|                      |      |            | (BDT)  |      |            | (BDT)  | Total    |  |  |
| Door                 | 5    | 8,000      | 40000  | 0    | 140        | 0      | 40000    |  |  |
| Janala               | 0    | 50         | 0      | 0    | 700        | 0      | 0        |  |  |
| Pati                 | 100  | 50         | 5000   | 200  | 50         | 10000  | 15000    |  |  |
| Angle                | 100  | 50         | 5000   | 500  | 40         | 20000  | 25000    |  |  |
| Seet                 | 90   | 80         | 7200   | 100  | 80         | 8000   | 15200    |  |  |
| Bar Sir              | 100  | 50         | 5000   | 440  | 50         | 22000  | 27000    |  |  |
| Total                | 395  | 0          | 62,000 | 1240 | 0          | 60,000 | 122000   |  |  |