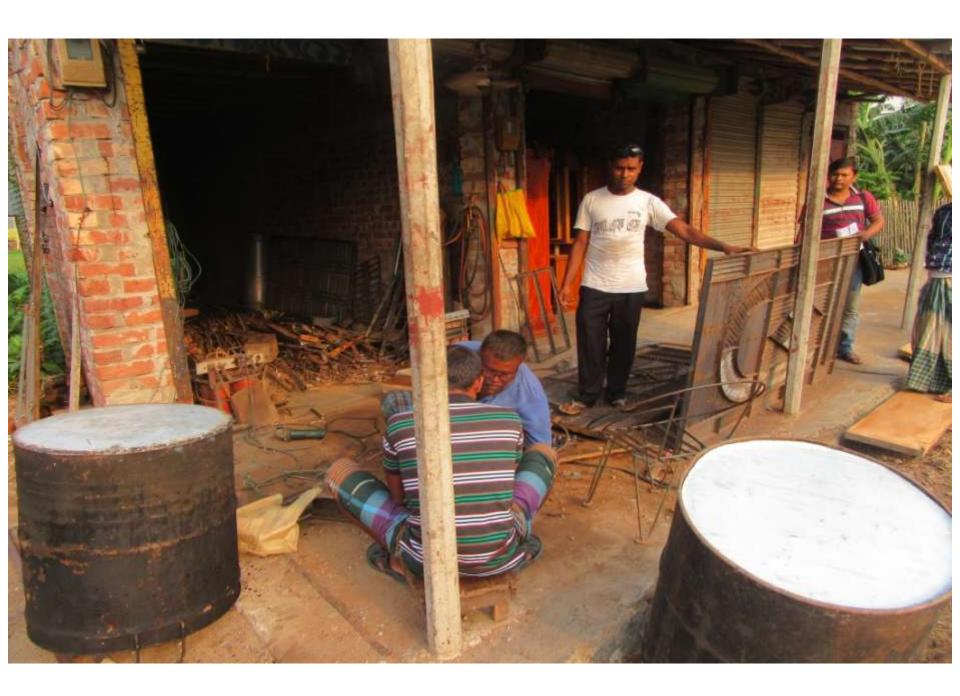

| Proposed Nobin Udyokta Business Info              |   |                                                                                                                                                                                                                                                                                           |  |  |
|---------------------------------------------------|---|-------------------------------------------------------------------------------------------------------------------------------------------------------------------------------------------------------------------------------------------------------------------------------------------|--|--|
| Business Name                                     | : | RAHUL ENJINEARING WORKSHOP                                                                                                                                                                                                                                                                |  |  |
| Location                                          | : | Chapapur Road, Chowmohoni, Dupchachia                                                                                                                                                                                                                                                     |  |  |
| Total Investment in BDT                           | : | BDT 122,000/-                                                                                                                                                                                                                                                                             |  |  |
| Financing                                         | : | Self BDT 62,000/-(from existing business) 51% Required Investment BDT 60,000/-(as equity) 49%                                                                                                                                                                                             |  |  |
| Present salary/drawings from business (estimates) | : | BDT 5,000/-                                                                                                                                                                                                                                                                               |  |  |
| Proposed Salary                                   | : | BDT 5,000/-                                                                                                                                                                                                                                                                               |  |  |
| Size of shop                                      | : | 15 ft x 10 ft= 150 square ft                                                                                                                                                                                                                                                              |  |  |
| Implementation                                    | : | <ul> <li>The business is planned to be scaled up by investment in existing goods like; Door, Window, Grill, Angle bar, etc.</li> <li>40% Gain of sale.</li> <li>The business is operating by entrepreneur. Existing Nil employee.</li> <li>01 will be appointed in the future.</li> </ul> |  |  |

# Pictures