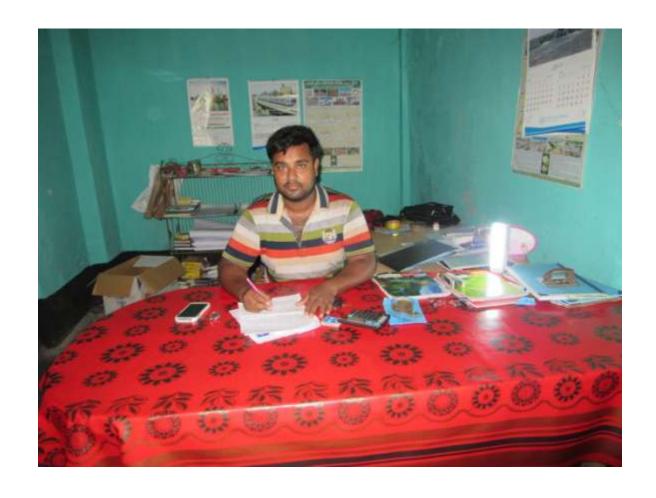

#### **Proposed NU Business Name: M/S KHONDOKAR TREDARS**

Project identification and prepared by: Md. Shah-Alom, Dupchachia Unit, Bogra

Project verified by: MD. Mozaharl Islam

| Brief Bio of The Proposed Nobin Udyokta        |   |                                                                        |  |  |  |
|------------------------------------------------|---|------------------------------------------------------------------------|--|--|--|
| Name                                           | : | MD.ABDUS SOBUR KHONDOKAR                                               |  |  |  |
| Age                                            | • | 01-01-1987(28 Years)                                                   |  |  |  |
| Education, till to date                        | : | MA                                                                     |  |  |  |
| Marital status                                 | : | Married                                                                |  |  |  |
| Children                                       | : | -                                                                      |  |  |  |
| No. of siblings:                               | : | 01 Sister                                                              |  |  |  |
| Address                                        |   | Vill: East Sukhan Gari P.O: Dupchachia, Thana: Dupchachia. Dist: Bogra |  |  |  |
| Parent's and GB related Info                   |   |                                                                        |  |  |  |
| (i) Who is GB member                           | : | Mother Father                                                          |  |  |  |
| (ii) Mother's name                             | : | MST. AKTAR BANU                                                        |  |  |  |
| (iii) Father's name                            | : | MD.ABDUL KARIM KHAODOKAR                                               |  |  |  |
| (iv) GB member's info                          | : | Branch: Birkedar Kahalu , Centre # 40(Female),                         |  |  |  |
|                                                |   | Member ID:3414 Group No: 06                                            |  |  |  |
|                                                |   | Member since: 20-05-2002 (15 Years)                                    |  |  |  |
|                                                |   | First loan: BDT 10,000                                                 |  |  |  |
| Further Information:                           |   | Existing Loan: BDT: 40,000, Outstanding loan: BDT: Nil                 |  |  |  |
| (v) Who pays GB loan installment               | : | Father                                                                 |  |  |  |
| (vi) Mobile lady                               | : | No                                                                     |  |  |  |
| (vii) Grameen Education Loan                   | : | : No                                                                   |  |  |  |
| (viii) Any other loan like GB,<br>BRAC ASA etc | : | No                                                                     |  |  |  |

| Proposed Nobin Udyokta Business Info              |   |                                                                                                                                                                                                                                                                                                                                      |  |  |
|---------------------------------------------------|---|--------------------------------------------------------------------------------------------------------------------------------------------------------------------------------------------------------------------------------------------------------------------------------------------------------------------------------------|--|--|
| Business Name                                     | : | M/S KHONDOKER TREDARS                                                                                                                                                                                                                                                                                                                |  |  |
| Location                                          | : | Thana Bus Stand, Dupchachia                                                                                                                                                                                                                                                                                                          |  |  |
| Total Investment in BDT                           | : | BDT 540,000/-                                                                                                                                                                                                                                                                                                                        |  |  |
| Financing                                         | : | Self BDT 440,000/-(from existing business) 81% Required Investment BDT 100,000/-(as equity) 19%                                                                                                                                                                                                                                      |  |  |
| Present salary/drawings from business (estimates) | : | BDT 5,000/-                                                                                                                                                                                                                                                                                                                          |  |  |
| Proposed Salary                                   | : | BDT 5,000/-                                                                                                                                                                                                                                                                                                                          |  |  |
| Size of shop                                      | : | 25 ft x 120 ft= 3000 square ft                                                                                                                                                                                                                                                                                                       |  |  |
| Implementation                                    | : | <ul> <li>The business is planned to be scaled up by investment in existing goods like; Bakary, Cosmetic etc.</li> <li>The business is operating by entrepreneur. Existing no employee.</li> <li>One will be appointed in the future.</li> <li>Collects goods from Bogra, Dhaka.</li> <li>Agreed grace period is 3 months.</li> </ul> |  |  |