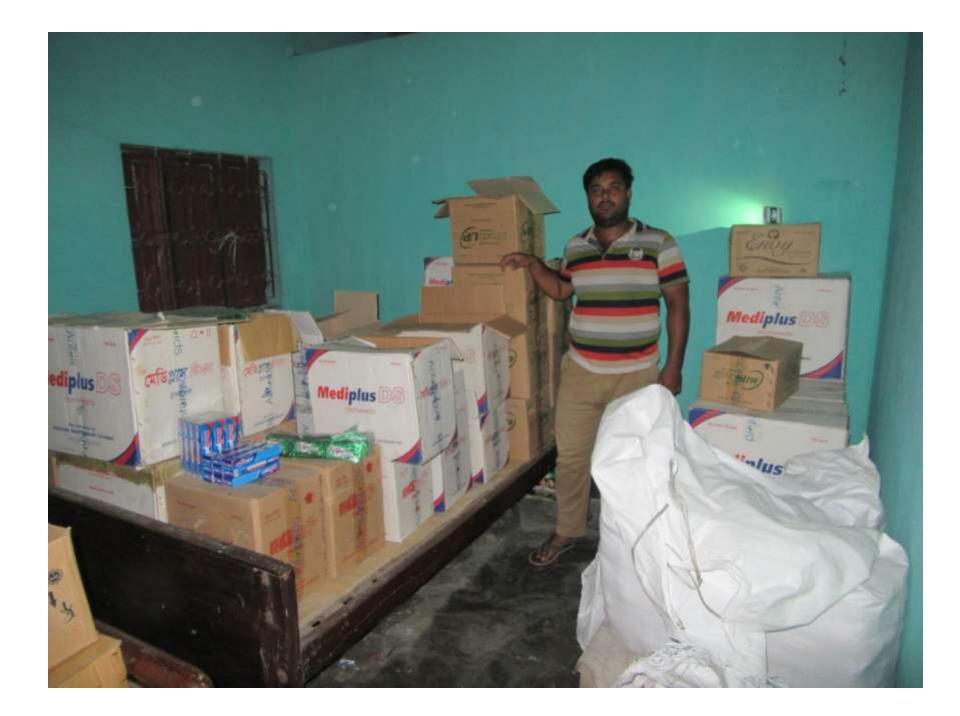

| Proposed Nobin Udyokta Business Info              |   |                                                                                                                                                                                                                                                                                                                                      |  |  |
|---------------------------------------------------|---|--------------------------------------------------------------------------------------------------------------------------------------------------------------------------------------------------------------------------------------------------------------------------------------------------------------------------------------|--|--|
| Business Name                                     | : | M/S KHONDOKER TREDARS                                                                                                                                                                                                                                                                                                                |  |  |
| Location                                          | : | Thana Bus Stand, Dupchachia                                                                                                                                                                                                                                                                                                          |  |  |
| Total Investment in BDT                           | : | BDT 540,000/-                                                                                                                                                                                                                                                                                                                        |  |  |
| Financing                                         | : | Self BDT 440,000/-(from existing business) 81% Required Investment BDT 100,000/-(as equity) 19%                                                                                                                                                                                                                                      |  |  |
| Present salary/drawings from business (estimates) | : | BDT 5,000/-                                                                                                                                                                                                                                                                                                                          |  |  |
| Proposed Salary                                   | : | BDT 5,000/-                                                                                                                                                                                                                                                                                                                          |  |  |
| Size of shop                                      | : | 25 ft x 120 ft= 3000 square ft                                                                                                                                                                                                                                                                                                       |  |  |
| Implementation                                    | : | <ul> <li>The business is planned to be scaled up by investment in existing goods like; Bakary, Cosmetic etc.</li> <li>The business is operating by entrepreneur. Existing no employee.</li> <li>One will be appointed in the future.</li> <li>Collects goods from Bogra, Dhaka.</li> <li>Agreed grace period is 3 months.</li> </ul> |  |  |

| Investment Breakdown |      |            |         |      |            |         |          |  |  |
|----------------------|------|------------|---------|------|------------|---------|----------|--|--|
| Existing             |      |            |         |      | Proposed   |         |          |  |  |
| Particulars          | Qty. | Unit Price | Amount  | Qty  | Unit Price | Amount  | Proposed |  |  |
|                      |      |            | (BDT)   | ]    |            | (BDT)   | Total    |  |  |
| Gori Detergen        | 2000 | 60         | 120000  | 1000 | 60         | 60000   | 180000   |  |  |
| Meri Biscut          | 4000 | 50         | 200000  | 1000 | 20         | 20000   | 220000   |  |  |
| Cold Drink           | 1000 | 60         | 60000   | 0    | 0          | 0       | 60000    |  |  |
| Chepes               | 1000 | 10         | 10000   | 0    | 105        | 0       | 10000    |  |  |
| Shop                 | 500  | 20         | 10000   | 0    | 45         | 0       | 10000    |  |  |
| pest                 | 800  | 50         | 40000   | 400  | 50         | 20000   | 60000    |  |  |
| Total                | 9300 | 0          | 440,000 | 2400 | 0          | 100,000 | 540000   |  |  |