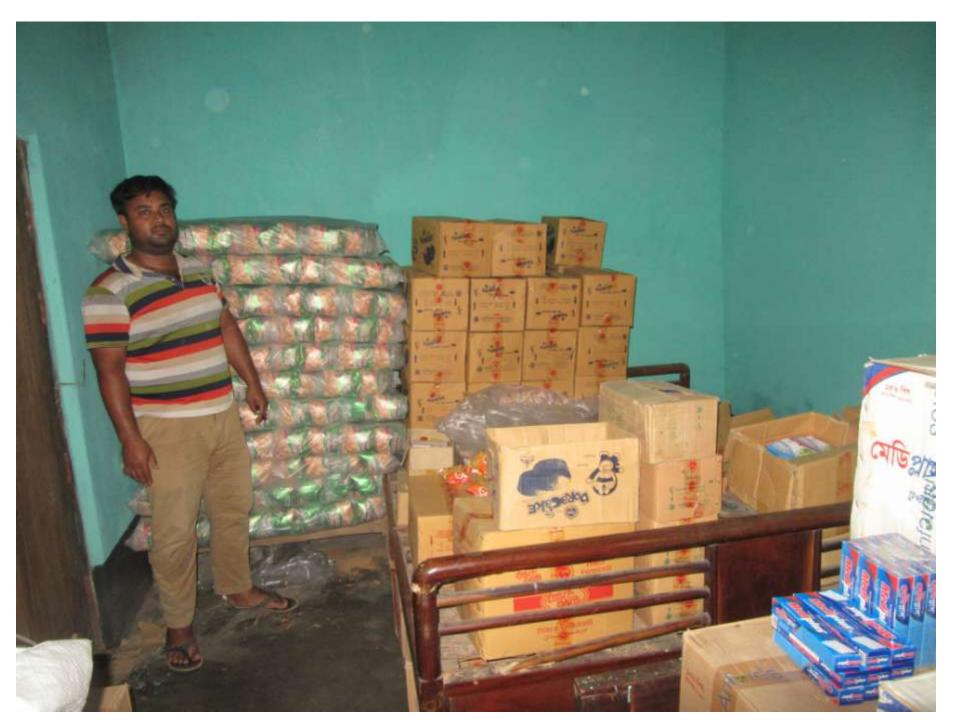

| Proposed Nobin Udyokta Business Info              |   |                                                                                                                                                                                                                                                                                                                                      |  |  |
|---------------------------------------------------|---|--------------------------------------------------------------------------------------------------------------------------------------------------------------------------------------------------------------------------------------------------------------------------------------------------------------------------------------|--|--|
| Business Name                                     | : | M/S KHONDOKER TREDARS                                                                                                                                                                                                                                                                                                                |  |  |
| Location                                          | : | Thana Bus Stand, Dupchachia                                                                                                                                                                                                                                                                                                          |  |  |
| Total Investment in BDT                           | : | BDT 540,000/-                                                                                                                                                                                                                                                                                                                        |  |  |
| Financing                                         | : | Self BDT 440,000/-(from existing business) 81% Required Investment BDT 100,000/-(as equity) 19%                                                                                                                                                                                                                                      |  |  |
| Present salary/drawings from business (estimates) | : | BDT 5,000/-                                                                                                                                                                                                                                                                                                                          |  |  |
| Proposed Salary                                   | : | BDT 5,000/-                                                                                                                                                                                                                                                                                                                          |  |  |
| Size of shop                                      | : | 25 ft x 120 ft= 3000 square ft                                                                                                                                                                                                                                                                                                       |  |  |
| Implementation                                    | : | <ul> <li>The business is planned to be scaled up by investment in existing goods like; Bakary, Cosmetic etc.</li> <li>The business is operating by entrepreneur. Existing no employee.</li> <li>One will be appointed in the future.</li> <li>Collects goods from Bogra, Dhaka.</li> <li>Agreed grace period is 3 months.</li> </ul> |  |  |

| Investment Breakdown |      |            |         |      |            |         |          |  |  |
|----------------------|------|------------|---------|------|------------|---------|----------|--|--|
| Existing             |      |            |         |      | Proposed   |         |          |  |  |
| Particulars          | Qty. | Unit Price | Amount  | Qty  | Unit Price | Amount  | Proposed |  |  |
|                      |      |            | (BDT)   | ]    |            | (BDT)   | Total    |  |  |
| Gori Detergen        | 2000 | 60         | 120000  | 1000 | 60         | 60000   | 180000   |  |  |
| Meri Biscut          | 4000 | 50         | 200000  | 1000 | 20         | 20000   | 220000   |  |  |
| Cold Drink           | 1000 | 60         | 60000   | 0    | 0          | 0       | 60000    |  |  |
| Chepes               | 1000 | 10         | 10000   | 0    | 105        | 0       | 10000    |  |  |
| Shop                 | 500  | 20         | 10000   | 0    | 45         | 0       | 10000    |  |  |
| pest                 | 800  | 50         | 40000   | 400  | 50         | 20000   | 60000    |  |  |
| Total                | 9300 | 0          | 440,000 | 2400 | 0          | 100,000 | 540000   |  |  |