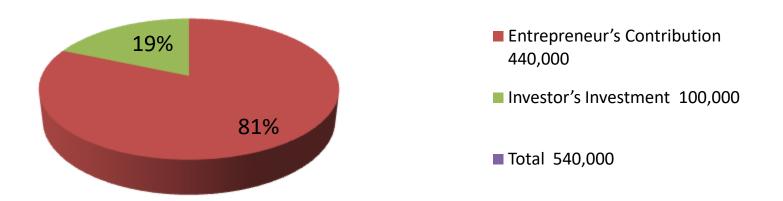

| Proposed Nobin Udyokta Business Info              |   |                                                                                                                                                                                                                                                                                                                                      |  |  |
|---------------------------------------------------|---|--------------------------------------------------------------------------------------------------------------------------------------------------------------------------------------------------------------------------------------------------------------------------------------------------------------------------------------|--|--|
| Business Name                                     | : | M/S KHONDOKER TREDARS                                                                                                                                                                                                                                                                                                                |  |  |
| Location                                          | : | Thana Bus Stand, Dupchachia                                                                                                                                                                                                                                                                                                          |  |  |
| Total Investment in BDT                           | : | BDT 540,000/-                                                                                                                                                                                                                                                                                                                        |  |  |
| Financing                                         | : | Self BDT 440,000/-(from existing business) 81% Required Investment BDT 100,000/-(as equity) 19%                                                                                                                                                                                                                                      |  |  |
| Present salary/drawings from business (estimates) | : | BDT 5,000/-                                                                                                                                                                                                                                                                                                                          |  |  |
| Proposed Salary                                   | : | BDT 5,000/-                                                                                                                                                                                                                                                                                                                          |  |  |
| Size of shop                                      | : | 25 ft x 120 ft= 3000 square ft                                                                                                                                                                                                                                                                                                       |  |  |
| Implementation                                    | : | <ul> <li>The business is planned to be scaled up by investment in existing goods like; Bakary, Cosmetic etc.</li> <li>The business is operating by entrepreneur. Existing no employee.</li> <li>One will be appointed in the future.</li> <li>Collects goods from Bogra, Dhaka.</li> <li>Agreed grace period is 3 months.</li> </ul> |  |  |

| Investment Breakdown |      |            |         |      |            |         |          |  |  |
|----------------------|------|------------|---------|------|------------|---------|----------|--|--|
| Existing             |      |            |         |      | Proposed   |         |          |  |  |
| Particulars          | Qty. | Unit Price | Amount  | Qty  | Unit Price | Amount  | Proposed |  |  |
|                      |      |            | (BDT)   | ]    |            | (BDT)   | Total    |  |  |
| Gori Detergen        | 2000 | 60         | 120000  | 1000 | 60         | 60000   | 180000   |  |  |
| Meri Biscut          | 4000 | 50         | 200000  | 1000 | 20         | 20000   | 220000   |  |  |
| Cold Drink           | 1000 | 60         | 60000   | 0    | 0          | 0       | 60000    |  |  |
| Chepes               | 1000 | 10         | 10000   | 0    | 105        | 0       | 10000    |  |  |
| Shop                 | 500  | 20         | 10000   | 0    | 45         | 0       | 10000    |  |  |
| pest                 | 800  | 50         | 40000   | 400  | 50         | 20000   | 60000    |  |  |
| Total                | 9300 | 0          | 440,000 | 2400 | 0          | 100,000 | 540000   |  |  |