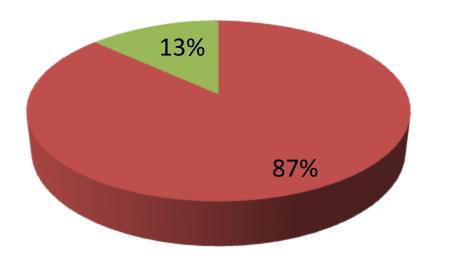

| Proposed Nobin Udyokta Business Info              |   |                                                                                                                                                                                                                                                                                                                          |  |  |  |
|---------------------------------------------------|---|--------------------------------------------------------------------------------------------------------------------------------------------------------------------------------------------------------------------------------------------------------------------------------------------------------------------------|--|--|--|
| Business Name                                     | : | JUAI MOTSO & POULTRY KHAMAR                                                                                                                                                                                                                                                                                              |  |  |  |
| Location                                          | : | Buroil,Kahalu,Bogra                                                                                                                                                                                                                                                                                                      |  |  |  |
| Total Investment in BDT                           | : | BDT 604,000/-                                                                                                                                                                                                                                                                                                            |  |  |  |
| Financing                                         | : | Self BDT 524,000/-(from existing business) 87%                                                                                                                                                                                                                                                                           |  |  |  |
|                                                   |   | Required Investment BDT 80,000/-(as equity) 13%                                                                                                                                                                                                                                                                          |  |  |  |
| Present salary/drawings from business (estimates) | : | BDT 5,000/-                                                                                                                                                                                                                                                                                                              |  |  |  |
| Proposed Salary                                   | • | BDT 5,000/-                                                                                                                                                                                                                                                                                                              |  |  |  |
| Size of shop                                      | : | 2000 ft x 200 ft= 40,000 square ft                                                                                                                                                                                                                                                                                       |  |  |  |
| Implementation                                    | : | <ul> <li>The business is planned to be scaled up by investment in existing goods like; Fish etc.</li> <li>The business is operating by entrepreneur. Existing no employee.</li> <li>One will be appointed in the future.</li> <li>Collects goods from Kahalu, Bogra</li> <li>Agreed grace period is 3 months.</li> </ul> |  |  |  |