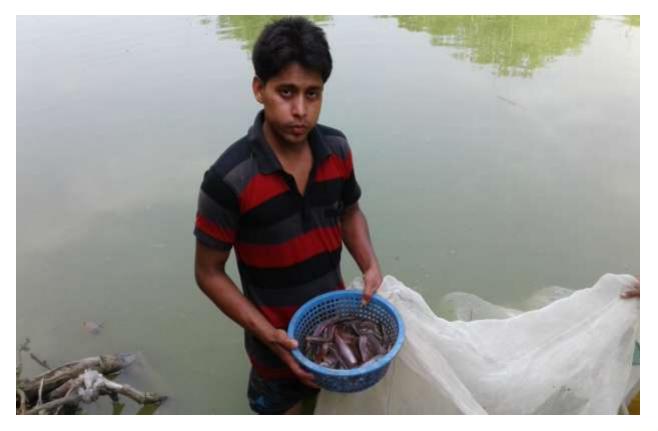

#### Proposed NU Business Name: JUAI MOTSO & POULTRY KHAMAR



Project identification and prepared by: Md Saidullah, Dupchachia Unit, Bogra

Project verified by: MD. Mozaharl Islam



Grameen Shakti Samajik Byabosha Ltd.

| Brief Bio of The Proposed Nobin Udyokta                                                                                                                        |     |                                                                                                                                                                                                          |  |  |  |
|----------------------------------------------------------------------------------------------------------------------------------------------------------------|-----|------------------------------------------------------------------------------------------