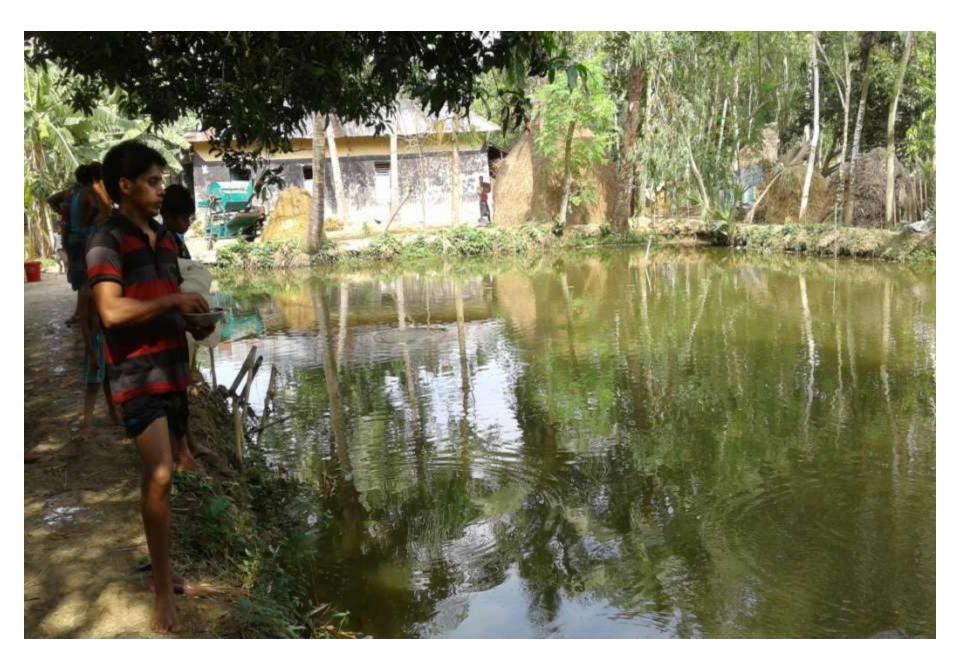

| Proposed Nobin Udyokta Business Info              |   |                                                                                                                                                                                                                                                                                                                          |  |  |  |
|---------------------------------------------------|---|--------------------------------------------------------------------------------------------------------------------------------------------------------------------------------------------------------------------------------------------------------------------------------------------------------------------------|--|--|--|
| Business Name                                     | : | JUAI MOTSO & POULTRY KHAMAR                                                                                                                                                                                                                                                                                              |  |  |  |
| Location                                          | : | Buroil,Kahalu,Bogra                                                                                                                                                                                                                                                                                                      |  |  |  |
| Total Investment in BDT                           | : | BDT 604,000/-                                                                                                                                                                                                                                                                                                            |  |  |  |
| Financing                                         | : | Self BDT 524,000/-(from existing business) 87%                                                                                                                                                                                                                                                                           |  |  |  |
|                                                   |   | Required Investment BDT 80,000/-(as equity) 13%                                                                                                                                                                                                                                                                          |  |  |  |
| Present salary/drawings from business (estimates) | : | BDT 5,000/-                                                                                                                                                                                                                                                                                                              |  |  |  |
| Proposed Salary                                   | • | BDT 5,000/-                                                                                                                                                                                                                                                                                                              |  |  |  |
| Size of shop                                      | : | 2000 ft x 200 ft= 40,000 square ft                                                                                                                                                                                                                                                                                       |  |  |  |
| Implementation                                    | : | <ul> <li>The business is planned to be scaled up by investment in existing goods like; Fish etc.</li> <li>The business is operating by entrepreneur. Existing no employee.</li> <li>One will be appointed in the future.</li> <li>Collects goods from Kahalu, Bogra</li> <li>Agreed grace period is 3 months.</li> </ul> |  |  |  |

Pictures