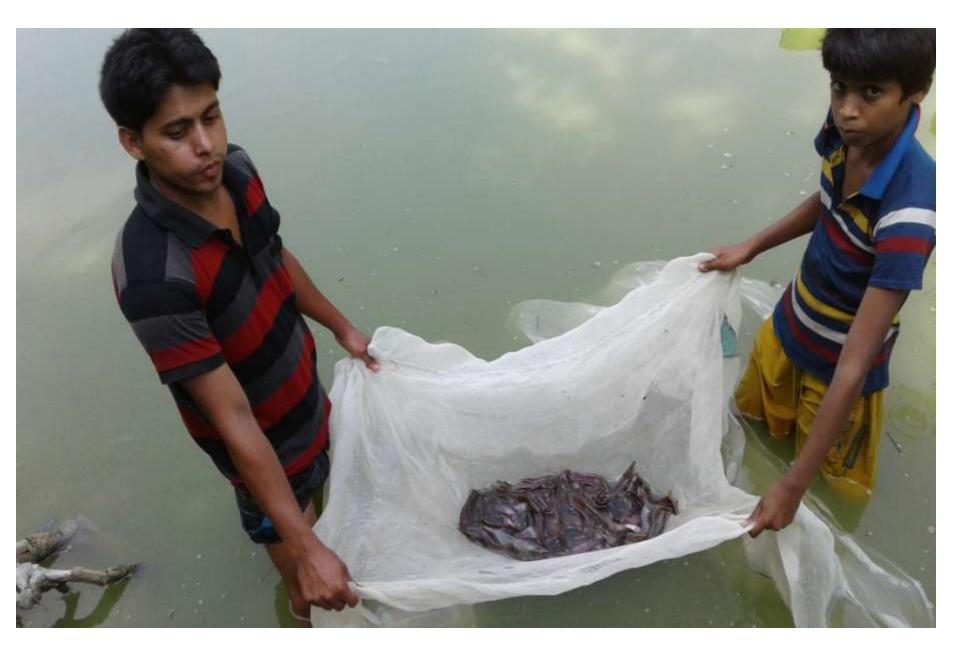

| Proposed Nobin Udyokta Business Info              |   |                                                                                                                                                                                                                                                                                                                          |  |  |  |
|---------------------------------------------------|---|--------------------------------------------------------------------------------------------------------------------------------------------------------------------------------------------------------------------------------------------------------------------------------------------------------------------------|--|--|--|
| Business Name                                     | : | JUAI MOTSO & POULTRY KHAMAR                                                                                                                                                                                                                                                                                              |  |  |  |
| Location                                          | : | Buroil,Kahalu,Bogra                                                                                                                                                                                                                                                                                                      |  |  |  |
| Total Investment in BDT                           | : | BDT 604,000/-                                                                                                                                                                                                                                                                                                            |  |  |  |
| Financing                                         | : | Self BDT 524,000/-(from existing business) 87%                                                                                                                                                                                                                                                                           |  |  |  |
|                                                   |   | Required Investment BDT 80,000/-(as equity) 13%                                                                                                                                                                                                                                                                          |  |  |  |
| Present salary/drawings from business (estimates) | : | BDT 5,000/-                                                                                                                                                                                                                                                                                                              |  |  |  |
| Proposed Salary                                   | • | BDT 5,000/-                                                                                                                                                                                                                                                                                                              |  |  |  |
| Size of shop                                      | : | 2000 ft x 200 ft= 40,000 square ft                                                                                                                                                                                                                                                                                       |  |  |  |
| Implementation                                    | : | <ul> <li>The business is planned to be scaled up by investment in existing goods like; Fish etc.</li> <li>The business is operating by entrepreneur. Existing no employee.</li> <li>One will be appointed in the future.</li> <li>Collects goods from Kahalu, Bogra</li> <li>Agreed grace period is 3 months.</li> </ul> |  |  |  |

| Investment Breakdown |          |            |          |       |            |        |          |  |
|----------------------|----------|------------|----------|-------|------------|--------|----------|--|
|                      | Existing |            | Proposed |       |            |        |          |  |
| Particulars          | Qty.     | Unit Price | Amount   | Qty   | Unit Price | Amount | Proposed |  |
|                      |          |            | (BDT)    |       |            | (BDT)  | Total    |  |
| Pobda Fish           | 2000     | 2          | 4000     | 5000  | 2          | 10000  | 14000    |  |
| Shig Fish            | 4000     | 20         | 80000    | 0     | 0          | 0      | 80000    |  |
| Koi Fish             | 10000    | 10         | 100000   | 0     | 50         | 0      | 100000   |  |
| Silver               | 220      | 200        | 44000    | 20    | 500        | 10000  | 54000    |  |
| Magur                | 2000     | 40         | 80000    | 5000  | 2          | 10000  | 90000    |  |
| Mrigel               | 360      | 30         | 10800    | 20    | 500        | 10000  | 20800    |  |
| Pond                 | 3        | 70,000     | 210000   | 0     | 150        | 0      | 210000   |  |
| Fish Feed            | 0        | 0          | 0        | 20    | 2000       | 40000  | 40000    |  |
| Total                | 18583    | 0          | 524000   | 10060 | 0          | 80,000 | 604000   |  |