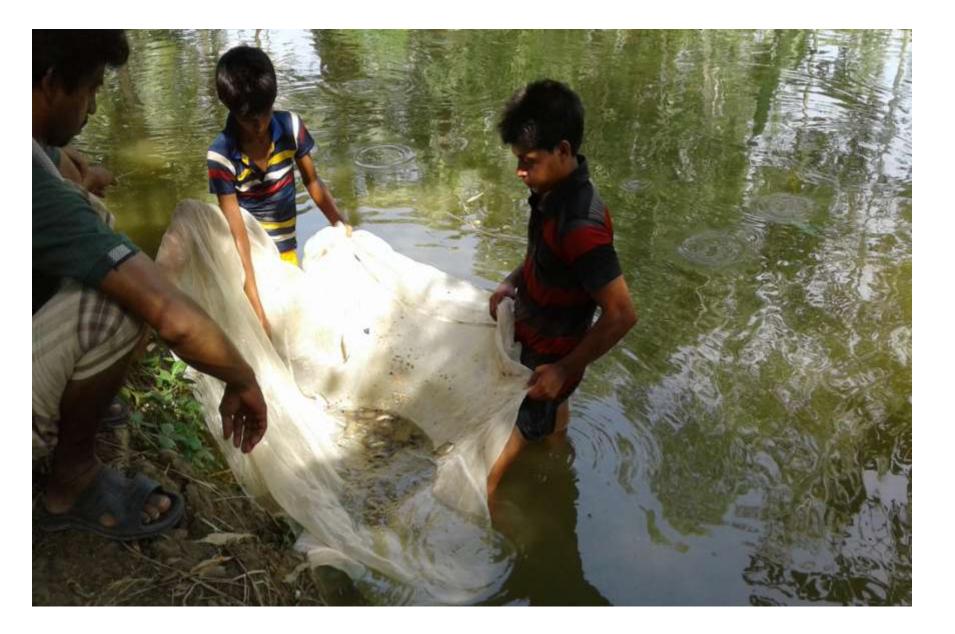

| Proposed Nobin Udyokta Business Info              |   |                                                                                                                                                                                                                                                                                                                          |  |  |  |
|---------------------------------------------------|---|--------------------------------------------------------------------------------------------------------------------------------------------------------------------------------------------------------------------------------------------------------------------------------------------------------------------------|--|--|--|
| Business Name                                     | : | JUAI MOTSO & POULTRY KHAMAR                                                                                                                                                                                                                                                                                              |  |  |  |
| Location                                          | : | Buroil,Kahalu,Bogra                                                                                                                                                                                                                                                                                                      |  |  |  |
| Total Investment in BDT                           | : | BDT 604,000/-                                                                                                                                                                                                                                                                                                            |  |  |  |
| Financing                                         | : | Self BDT 524,000/-(from existing business) 87%                                                                                                                                                                                                                                                                           |  |  |  |
|                                                   |   | Required Investment BDT 80,000/-(as equity) 13%                                                                                                                                                                                                                                                                          |  |  |  |
| Present salary/drawings from business (estimates) | : | BDT 5,000/-                                                                                                                                                                                                                                                                                                              |  |  |  |
| Proposed Salary                                   | • | BDT 5,000/-                                                                                                                                                                                                                                                                                                              |  |  |  |
| Size of shop                                      | : | 2000 ft x 200 ft= 40,000 square ft                                                                                                                                                                                                                                                                                       |  |  |  |
| Implementation                                    | : | <ul> <li>The business is planned to be scaled up by investment in existing goods like; Fish etc.</li> <li>The business is operating by entrepreneur. Existing no employee.</li> <li>One will be appointed in the future.</li> <li>Collects goods from Kahalu, Bogra</li> <li>Agreed grace period is 3 months.</li> </ul> |  |  |  |

| Investment Breakdown |          |            |          |       |            |        |          |  |
|----------------------|----------|------------|----------|-------|------------|--------|----------|--|
|                      | Existing |            | Proposed |       |            |        |          |  |
| Particulars          | Qty.     | Unit Price | Amount   | Qty   | Unit Price | Amount | Proposed |  |
|                      |          |            | (BDT)    |       |            | (BDT)  | Total    |  |
| Pobda Fish           | 2000     | 2          | 4000     | 5000  | 2          | 10000  | 14000    |  |
| Shig Fish            | 4000     | 20         | 80000    | 0     | 0          | 0      | 80000    |  |
| Koi Fish             | 10000    | 10         | 100000   | 0     | 50         | 0      | 100000   |  |
| Silver               | 220      | 200        | 44000    | 20    | 500        | 10000  | 54000    |  |
| Magur                | 2000     | 40         | 80000    | 5000  | 2          | 10000  | 90000    |  |
| Mrigel               | 360      | 30         | 10800    | 20    | 500        | 10000  | 20800    |  |
| Pond                 | 3        | 70,000     | 210000   | 0     | 150        | 0      | 210000   |  |
| Fish Feed            | 0        | 0          | 0        | 20    | 2000       | 40000  | 40000    |  |
| Total                | 18583    | 0          | 524000   | 10060 | 0          | 80,000 | 604000   |  |