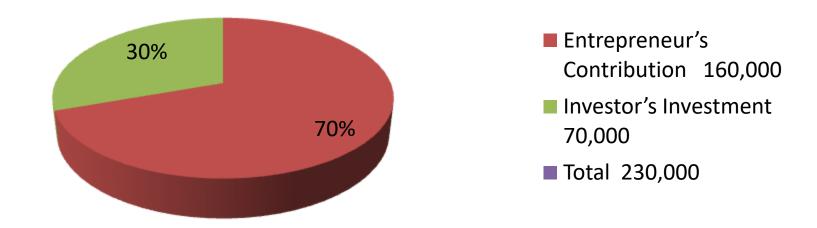

| <b>Investment</b> | Rroa | kd | OWn   |
|-------------------|------|----|-------|
| IIIVEZHITETIL     | DIEd | NU | IUWII |

|                  | Existi | ng                | Proposed |     |        |        |          |
|------------------|--------|-------------------|----------|-----|--------|--------|----------|
| Particulars Qty. |        | <b>Unit Price</b> | Amount   | Qty | Unit   | Amount | Proposed |
|                  |        |                   | (BDT)    |     | Price  | (BDT)  | Total    |
| Coros Cow        | 1      | 60,000            | 60,000   | 1   | 70,000 | 70,000 | 130,000  |
| Cow              | 2      | 50,000            | 100,000  |     |        |        | 100,000  |
| Total            | 2      |                   | 160,000  | 1   |        | 70,000 | 230,000  |