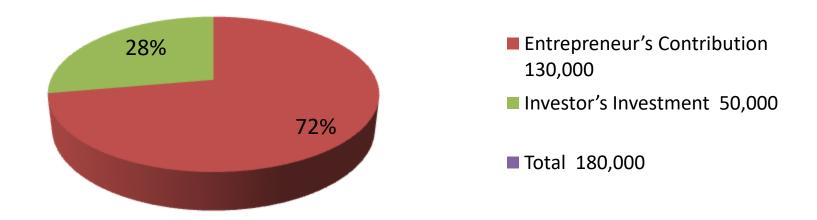

| nvestment | <b>Brea</b> | kd | lown |
|-----------|-------------|----|------|
| HVC3HHCHL | DICa        | NU |      |

|             | Existi | ng                | Proposed                         |   |                      |        |                      |  |  |
|-------------|--------|-------------------|----------------------------------|---|----------------------|--------|----------------------|--|--|
| Particulars | Qty.   | <b>Unit Price</b> | nit Price Amount Qty Unit Amount |   | Price Amount Qty Uni |        | mount Qty Unit Amoun |  |  |
|             |        |                   | (BDT)                            |   | Price                | (BDT)  | Total                |  |  |
| Coros Cow   | 1      | 70,000            | 70,000                           | 1 | 50,000               | 50,000 | 120,000              |  |  |
| Cow         | 1      | 60,000            | 60,000                           |   |                      |        | 60,000               |  |  |
| Total       | 2      |                   | 130,000                          | 1 |                      | 50,000 | 180,000              |  |  |