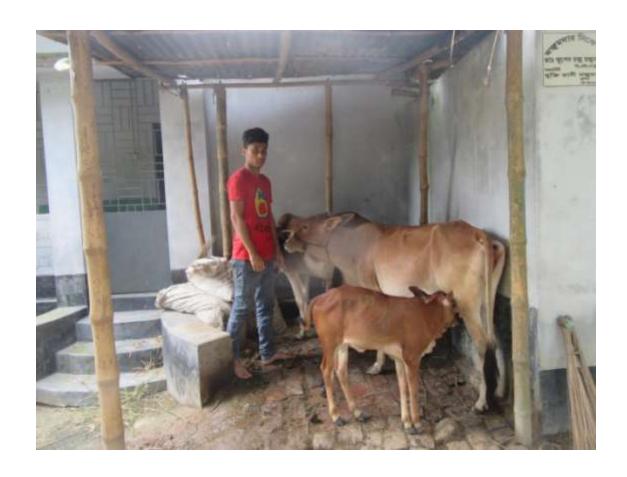

### Proposed NU Business Name: **SURONGIT DAIRY FARM**



Project identification and prepared by: Md.Mizanur rahman Bogra Shadar Unit, Bogra

Project verified by: Md. Mozaharul Islam Sarker



| Brief Bio of The Proposed Nobin Udyokta                                                                                                         |       |                                                                                                                                                                                                                               |  |  |  |
|-------------------------------------------------------------------------------------------------------------------------------------------------|-------|-----------------------------------------------------------------------------------------------------------------------