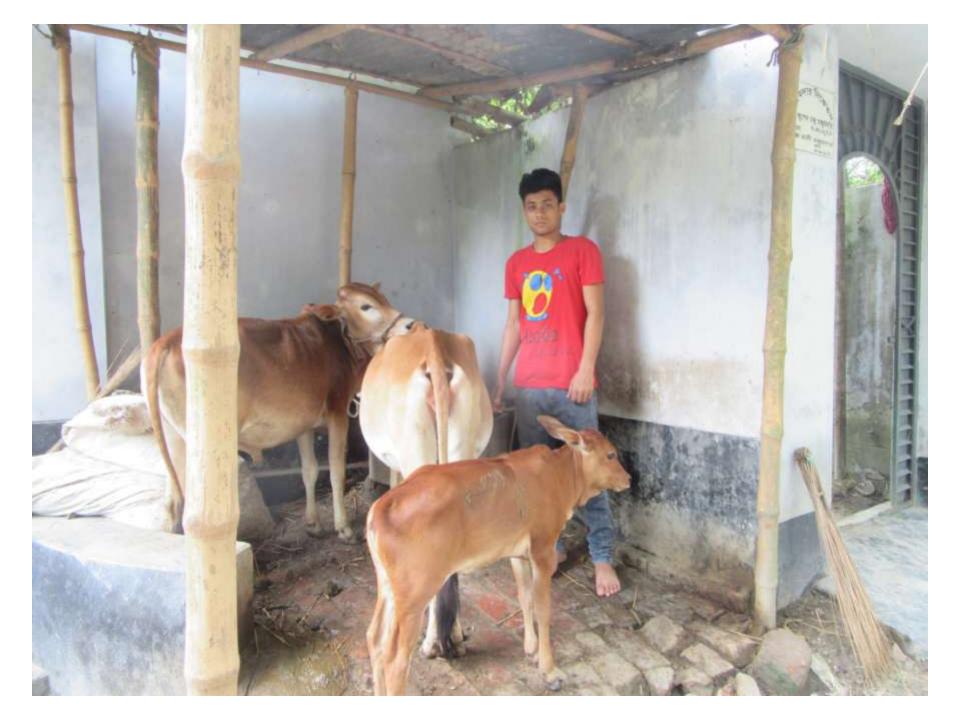

# Pictures

| Proposed Nobin Udyokta Business Info              |   |                                                                                                                                                                                                                                                                                                                                   |  |  |  |
|---------------------------------------------------|---|-----------------------------------------------------------------------------------------------------------------------------------------------------------------------------------------------------------------------------------------------------------------------------------------------------------------------------------|--|--|--|
| Business Name                                     | : | SURONGIT DAIRY FARM                                                                                                                                                                                                                                                                                                               |  |  |  |
| Location                                          | : | Dhora, Parihat,Gabtali, Bogra.                                                                                                                                                                                                                                                                                                    |  |  |  |
| Total Investment in BDT                           | : | BDT 1,70,000/-                                                                                                                                                                                                                                                                                                                    |  |  |  |
| Financing                                         | : | Self BDT 1,20,000/- (from existing business) 71% Required Investment BDT 50,000/- (as equity) 29%                                                                                                                                                                                                                                 |  |  |  |
| Present salary/drawings from business (estimates) | : | BDT 4,000                                                                                                                                                                                                                                                                                                                         |  |  |  |
| Proposed Salary                                   | : | BDT 4,000                                                                                                                                                                                                                                                                                                                         |  |  |  |
| Size of shop                                      | : | 10 ft x 08 ft= 80 square ft                                                                                                                                                                                                                                                                                                       |  |  |  |
| Security of the shop                              | : | N/A                                                                                                                                                                                                                                                                                                                               |  |  |  |
| Implementation                                    | : | <ul> <li>The business is planned to be scaled up by investment in existing goods like; Milk Sales.</li> <li>Average 50% gain on sales.</li> <li>The business is operating by entrepreneur. Existing no labor.</li> <li>After getting equity fund 01 labor will be appointed.</li> <li>Agreed grace period is 3 months.</li> </ul> |  |  |  |

| Investment | Rroa | kdown.  |
|------------|------|---------|
| HIVESHIEHL | DICA | RUUVVII |

|                  | Exist | ing        | Proposed         |   |                   |        |          |
|------------------|-------|------------|------------------|---|-------------------|--------|----------|
| Particulars Qty. |       | Unit Price | nit Price Amount |   | <b>Unit Price</b> | Amount | Proposed |
|                  |       |            | (BDT)            |   |                   | (BDT)  | Total    |
| Cow              | 1     | 50000      | 50,000           | 1 | 50,000            | 50,000 | 100,000  |
| Bul              | 1     | 50000      | 50,000           | 0 | 0                 | 0      | 50,000   |
| Culf             | 1     | 20000      | 20,000           | 0 | 0                 | 0      | 20,000   |
| Total            | 3     | 0          | 120000           | 1 | 50000             | 50000  | 170000   |