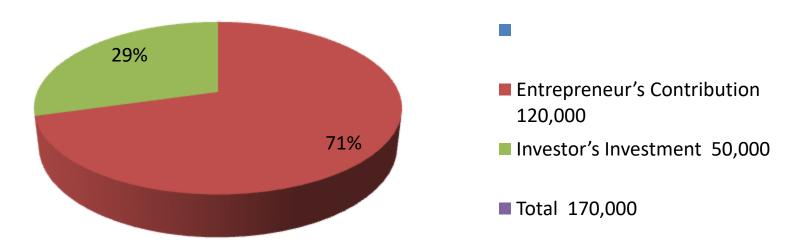

| Investment | Rroa | kdown.  |
|------------|------|---------|
| HIVESHIEHL | DICA | RUUVVII |

|                  | Exist | ing        | Proposed         |   |                   |        |          |
|------------------|-------|------------|------------------|---|-------------------|--------|----------|
| Particulars Qty. |       | Unit Price | nit Price Amount |   | <b>Unit Price</b> | Amount | Proposed |
|                  |       |            | (BDT)            |   |                   | (BDT)  | Total    |
| Cow              | 1     | 50000      | 50,000           | 1 | 50,000            | 50,000 | 100,000  |
| Bul              | 1     | 50000      | 50,000           | 0 | 0                 | 0      | 50,000   |
| Culf             | 1     | 20000      | 20,000           | 0 | 0                 | 0      | 20,000   |
| Total            | 3     | 0          | 120000           | 1 | 50000             | 50000  | 170000   |

### **Source of Finance**