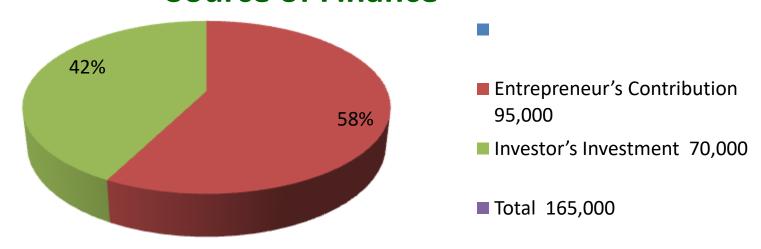

| Investment Breakdown |      |            |        |     |            |        |          |  |  |  |
|----------------------|------|------------|--------|-----|------------|--------|----------|--|--|--|
| Existing             |      |            |        |     | Proposed   |        |          |  |  |  |
| Particulars          | Qty. | Unit Price | Amount | Qty | Unit Price | Amount | Proposed |  |  |  |
|                      |      |            | (BDT)  |     |            | (BDT)  | Total    |  |  |  |
| Tea                  | 50   | 300        | 15,000 | 10  | 300        | 3,000  | 18,000   |  |  |  |
| Cold drinks          | 30   | 525        | 15,750 | 50  | 525        | 26,250 | 42,000   |  |  |  |
| Biscut               | 20   | 400        | 8,000  | 0   | 0          | 0      | 8,000    |  |  |  |
| Chocolate            | 20   | 225        | 4,500  | 0   | 0          | 0      | 4,500    |  |  |  |
| Chips                | 5    | 750        | 3,750  | 0   | 0          | 0      | 3,750    |  |  |  |
| Milk                 | 3    | 2300       | 6,900  | 5   | 2300       | 11,500 | 18,400   |  |  |  |
| Sugar                | 0    | 0          | 0      | 5   | 3300       | 16,500 | 16,500   |  |  |  |
| Horliks              | 0    | 0          | 0      | 20  | 350        | 7,000  | 7,000    |  |  |  |
| Coffe                | 0    | 0          | 0      | 10  | 280        | 2,800  | 2,800    |  |  |  |
| others               | 1    | 6100       | 6,100  | 1   | 2950       | 2,950  | 9,050    |  |  |  |
| Security             | 1    | 35000      | 35,000 | 0   | 0          | 0      | 35,000   |  |  |  |
| Total                | 130  |            | 95,000 | 1   |            | 70,000 | 165,000  |  |  |  |