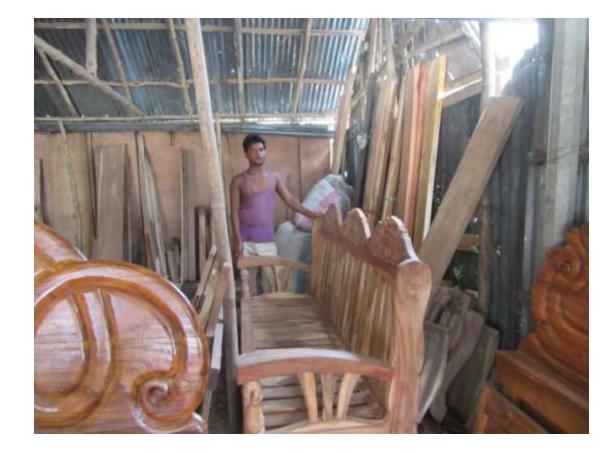

#### Proposed NU Business Name: SHIAM FURNITURE



Project identification and prepared by: Md.Mizanur Rahman, Bogra Shadar Unit, Bogra

Project verified by: MD. Muzaharul Islam Sarker



| Brief Bio of The Proposed Nobin Udyokta                                                                                    |   |                                                                                                                                                                                                                      |  |  |  |  |  |
|----------------------------------------------------------------------------------------------------------------------------|---|---------------------------------------------------------------------------------------------------------------------------------------------------------------------------