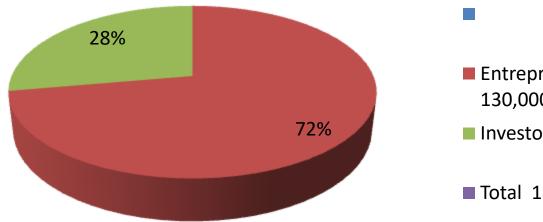

#### **Investment Breakdown**

|                  | Exist | ing        | Proposed |     |            |        |          |  |  |
|------------------|-------|------------|----------|-----|------------|--------|----------|--|--|
| Particulars Qty. |       | Unit Price | Amount   | Qty | Unit Price | Amount | Proposed |  |  |
|                  |       |            | (BDT)    |     |            | (BDT)  | Total    |  |  |
| Khat             | 5     | 10000      | 50,000   | 0   | 0          | 0      | 50,000   |  |  |
| Table            | 2     | 3500       | 7,000    | 0   | 0          | 0      | 7,000    |  |  |
| War Dop          | 1     | 15000      | 15,000   | 0   | 0          | 0      | 15,000   |  |  |
| Sofa             | 1     | 13000      | 13,000   | 0   | 0          | 0      | 13,000   |  |  |
| Korai Kat        | 15    | 1000       | 15,000   | 50  | 1000       | 50,000 | 65,000   |  |  |
| Security         | 1     | 30000      | 30,000   | 0   | 0          | 0      | 30,000   |  |  |
| Total            | 0     |            | 130,000  | 0   |            | 50,000 | 180,000  |  |  |

### **Source of Finance**

- Entrepreneur's Contribution 130,000
- Investor's Investment 50,000

#### Total 180,000