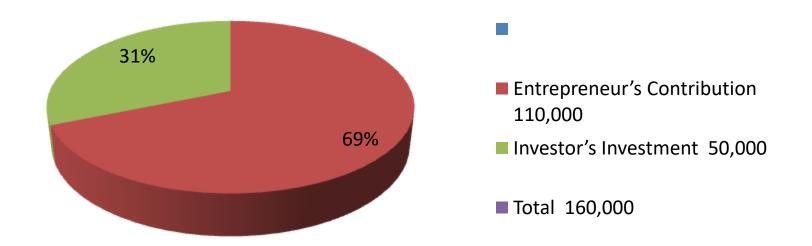

| Investment Breakdown |       |            |        |                   |        |          |         |  |
|----------------------|-------|------------|--------|-------------------|--------|----------|---------|--|
|                      | Exist | ting       |        | Proposed          |        |          |         |  |
| Particulars          | Qty.  | Unit Price | Qty    | <b>Unit Price</b> | Amount | Proposed |         |  |
|                      |       |            | (BDT)  |                   |        | (BDT)    | Total   |  |
| Cow                  | 1     | 70000      | 70,000 | 1                 | 50,000 | 50,000   | 120,000 |  |
| Hifar                | 1     | 40000      | 40,000 | 0                 | 0      | 0        | 40,000  |  |
| Total                | 2     | 0          | 110000 | 1                 | 50000  | 50000    | 160000  |  |