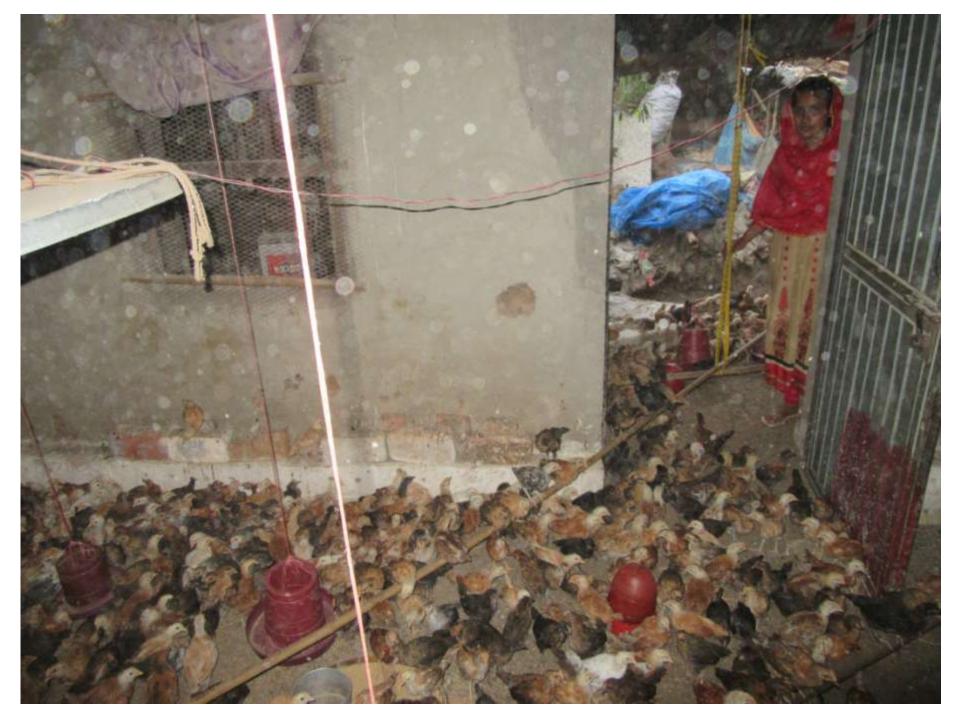

| Proposed Nobin Udyokta Business Info                 |   |                                                                                                                                                                                                                                                                                                                                                                                           |  |  |  |  |
|------------------------------------------------------|---|-------------------------------------------------------------------------------------------------------------------------------------------------------------------------------------------------------------------------------------------------------------------------------------------------------------------------------------------------------------------------------------------|--|--|--|--|
| Business Name                                        | : | MS SHOHAG POLTY FARM                                                                                                                                                                                                                                                                                                                                                                      |  |  |  |  |
| Location                                             | : | Polashbari, chadmohahat Bogra.                                                                                                                                                                                                                                                                                                                                                            |  |  |  |  |
| Total Investment in BDT                              | : | BDT 140,000/-                                                                                                                                                                                                                                                                                                                                                                             |  |  |  |  |
| Financing                                            | : | Self BDT 90,000/-(from existing business) 64%                                                                                                                                                                                                                                                                                                                                             |  |  |  |  |
|                                                      |   | Required Investment BDT 50,000/-(as equity) 36%                                                                                                                                                                                                                                                                                                                                           |  |  |  |  |
| Present salary/drawings<br>from business (estimates) | : | BDT 5,000/-                                                                                                                                                                                                                                                                                                                                                                               |  |  |  |  |
| Proposed Salary                                      | : | BDT 5,000/-                                                                                                                                                                                                                                                                                                                                                                               |  |  |  |  |
| Size of shop                                         | : | 8 ft x 20 ft= 160square ft                                                                                                                                                                                                                                                                                                                                                                |  |  |  |  |
| Implementation                                       | : | <ul> <li>The business is planned to be scaled up by investment in existing goods; Poltry sales.</li> <li>Average gain on 00% sale.</li> <li>The business is operating by entrepreneur. Existing no employee.</li> <li>None employee will be appointed.</li> <li>The shop is own.</li> <li>Collects goods from Mohasthan Bazer, Bogra</li> <li>Agreed grace period is 3 months.</li> </ul> |  |  |  |  |

Pictures