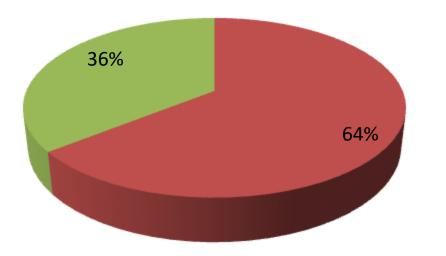

| Proposed Nobin Udyokta Business Info                 |   |                                                                                                                                                                                                                                                                                                                                                                                           |  |  |  |  |
|------------------------------------------------------|---|-------------------------------------------------------------------------------------------------------------------------------------------------------------------------------------------------------------------------------------------------------------------------------------------------------------------------------------------------------------------------------------------|--|--|--|--|
| Business Name                                        | : | MS SHOHAG POLTY FARM                                                                                                                                                                                                                                                                                                                                                                      |  |  |  |  |
| Location                                             | : | Polashbari, chadmohahat Bogra.                                                                                                                                                                                                                                                                                                                                                            |  |  |  |  |
| Total Investment in BDT                              | : | BDT 140,000/-                                                                                                                                                                                                                                                                                                                                                                             |  |  |  |  |
| Financing                                            | : | Self BDT 90,000/-(from existing business) 64%                                                                                                                                                                                                                                                                                                                                             |  |  |  |  |
|                                                      |   | Required Investment BDT 50,000/-(as equity) 36%                                                                                                                                                                                                                                                                                                                                           |  |  |  |  |
| Present salary/drawings<br>from business (estimates) | : | BDT 5,000/-                                                                                                                                                                                                                                                                                                                                                                               |  |  |  |  |
| Proposed Salary                                      | : | BDT 5,000/-                                                                                                                                                                                                                                                                                                                                                                               |  |  |  |  |
| Size of shop                                         | : | 8 ft x 20 ft= 160square ft                                                                                                                                                                                                                                                                                                                                                                |  |  |  |  |
| Implementation                                       | : | <ul> <li>The business is planned to be scaled up by investment in existing goods; Poltry sales.</li> <li>Average gain on 00% sale.</li> <li>The business is operating by entrepreneur. Existing no employee.</li> <li>None employee will be appointed.</li> <li>The shop is own.</li> <li>Collects goods from Mohasthan Bazer, Bogra</li> <li>Agreed grace period is 3 months.</li> </ul> |  |  |  |  |