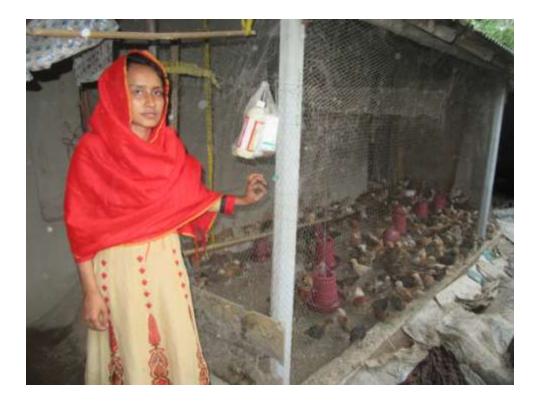

| Proposed Nobin Udyokta Business Info                 |   |                                                                                                                                                                                                                                                                                                                                                                                           |  |  |  |  |
|------------------------------------------------------|---|-------------------------------------------------------------------------------------------------------------------------------------------------------------------------------------------------------------------------------------------------------------------------------------------------------------------------------------------------------------------------------------------|--|--|--|--|
| Business Name                                        | : | MS SHOHAG POLTY FARM                                                                                                                                                                                                                                                                                                                                                                      |  |  |  |  |
| Location                                             | : | Polashbari, chadmohahat Bogra.                                                                                                                                                                                                                                                                                                                                                            |  |  |  |  |
| Total Investment in BDT                              | : | BDT 140,000/-                                                                                                                                                                                                                                                                                                                                                                             |  |  |  |  |
| Financing                                            | : | Self BDT 90,000/-(from existing business) 64%                                                                                                                                                                                                                                                                                                                                             |  |  |  |  |
|                                                      |   | Required Investment BDT 50,000/-(as equity) 36%                                                                                                                                                                                                                                                                                                                                           |  |  |  |  |
| Present salary/drawings<br>from business (estimates) | : | BDT 5,000/-                                                                                                                                                                                                                                                                                                                                                                               |  |  |  |  |
| Proposed Salary                                      | : | BDT 5,000/-                                                                                                                                                                                                                                                                                                                                                                               |  |  |  |  |
| Size of shop                                         | : | 8 ft x 20 ft= 160square ft                                                                                                                                                                                                                                                                                                                                                                |  |  |  |  |
| Implementation                                       | : | <ul> <li>The business is planned to be scaled up by investment in existing goods; Poltry sales.</li> <li>Average gain on 00% sale.</li> <li>The business is operating by entrepreneur. Existing no employee.</li> <li>None employee will be appointed.</li> <li>The shop is own.</li> <li>Collects goods from Mohasthan Bazer, Bogra</li> <li>Agreed grace period is 3 months.</li> </ul> |  |  |  |  |

Pictures