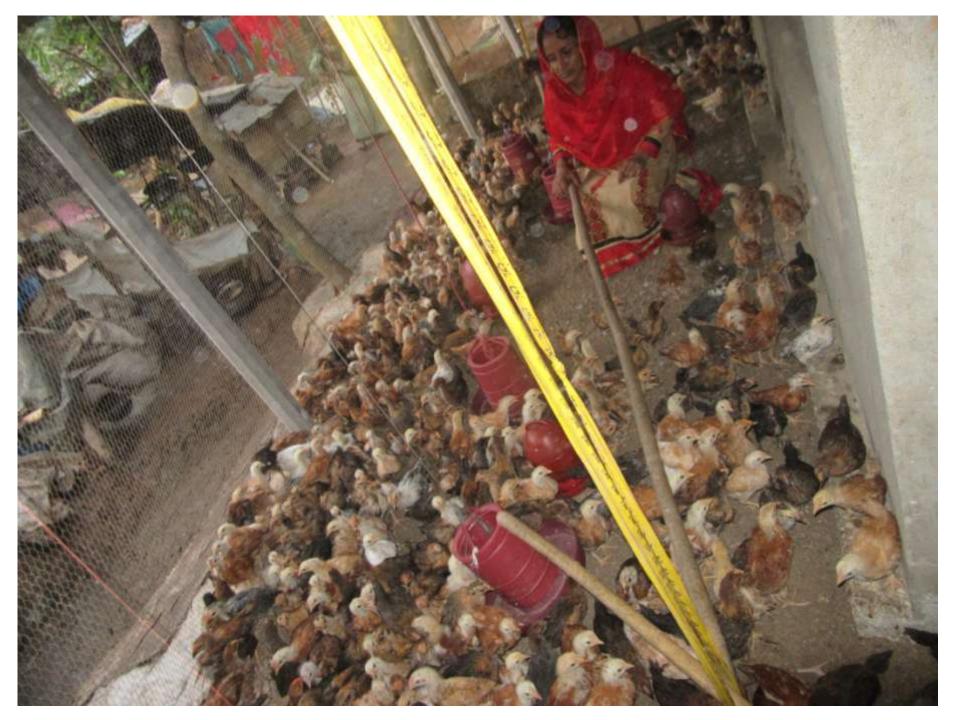

| Proposed Nobin Udyokta Business Info                 |   |                                                                                                                                                                                                                                                                                                                                                                                           |  |  |  |  |
|------------------------------------------------------|---|-------------------------------------------------------------------------------------------------------------------------------------------------------------------------------------------------------------------------------------------------------------------------------------------------------------------------------------------------------------------------------------------|--|--|--|--|
| Business Name                                        | : | MS SHOHAG POLTY FARM                                                                                                                                                                                                                                                                                                                                                                      |  |  |  |  |
| Location                                             | : | Polashbari, chadmohahat Bogra.                                                                                                                                                                                                                                                                                                                                                            |  |  |  |  |
| Total Investment in BDT                              | : | BDT 140,000/-                                                                                                                                                                                                                                                                                                                                                                             |  |  |  |  |
| Financing                                            | : | Self BDT 90,000/-(from existing business) 64%                                                                                                                                                                                                                                                                                                                                             |  |  |  |  |
|                                                      |   | Required Investment BDT 50,000/-(as equity) 36%                                                                                                                                                                                                                                                                                                                                           |  |  |  |  |
| Present salary/drawings<br>from business (estimates) | : | BDT 5,000/-                                                                                                                                                                                                                                                                                                                                                                               |  |  |  |  |
| Proposed Salary                                      | : | BDT 5,000/-                                                                                                                                                                                                                                                                                                                                                                               |  |  |  |  |
| Size of shop                                         | : | 8 ft x 20 ft= 160square ft                                                                                                                                                                                                                                                                                                                                                                |  |  |  |  |
| Implementation                                       | : | <ul> <li>The business is planned to be scaled up by investment in existing goods; Poltry sales.</li> <li>Average gain on 00% sale.</li> <li>The business is operating by entrepreneur. Existing no employee.</li> <li>None employee will be appointed.</li> <li>The shop is own.</li> <li>Collects goods from Mohasthan Bazer, Bogra</li> <li>Agreed grace period is 3 months.</li> </ul> |  |  |  |  |

Pictures