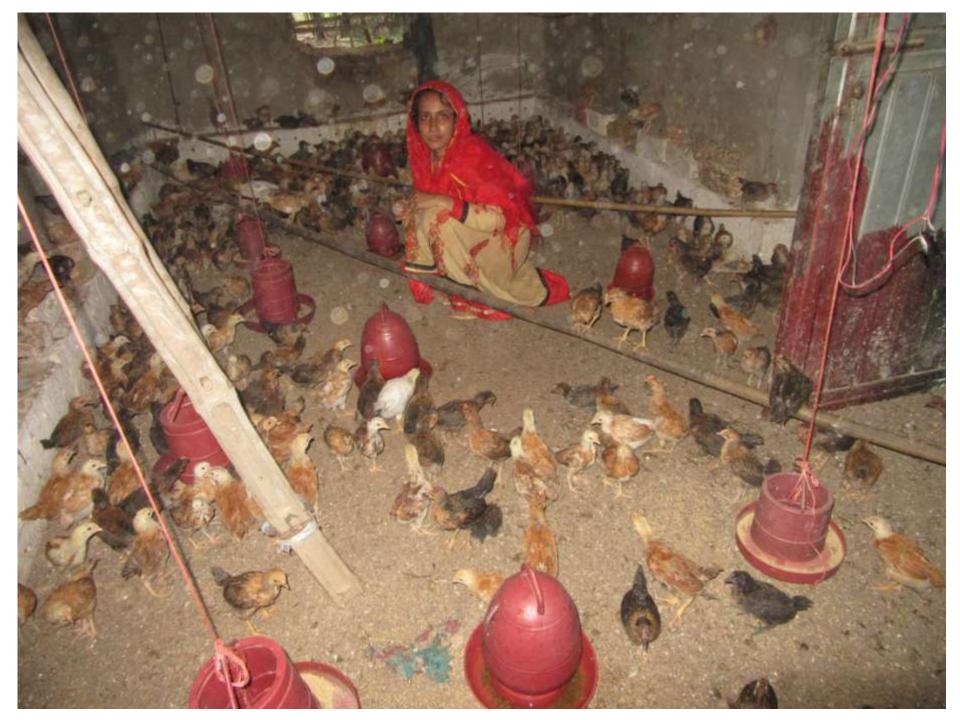

| Proposed Nobin Udyokta Business Info                 |   |                                                                                                                                                                                                                                                                                                                                                                                           |  |  |  |  |
|------------------------------------------------------|---|-------------------------------------------------------------------------------------------------------------------------------------------------------------------------------------------------------------------------------------------------------------------------------------------------------------------------------------------------------------------------------------------|--|--|--|--|
| Business Name                                        | : | MS SHOHAG POLTY FARM                                                                                                                                                                                                                                                                                                                                                                      |  |  |  |  |
| Location                                             | : | Polashbari, chadmohahat Bogra.                                                                                                                                                                                                                                                                                                                                                            |  |  |  |  |
| Total Investment in BDT                              | : | BDT 140,000/-                                                                                                                                                                                                                                                                                                                                                                             |  |  |  |  |
| Financing                                            | : | Self BDT 90,000/-(from existing business) 64%                                                                                                                                                                                                                                                                                                                                             |  |  |  |  |
|                                                      |   | Required Investment BDT 50,000/-(as equity) 36%                                                                                                                                                                                                                                                                                                                                           |  |  |  |  |
| Present salary/drawings<br>from business (estimates) | : | BDT 5,000/-                                                                                                                                                                                                                                                                                                                                                                               |  |  |  |  |
| Proposed Salary                                      | : | BDT 5,000/-                                                                                                                                                                                                                                                                                                                                                                               |  |  |  |  |
| Size of shop                                         | : | 8 ft x 20 ft= 160square ft                                                                                                                                                                                                                                                                                                                                                                |  |  |  |  |
| Implementation                                       | : | <ul> <li>The business is planned to be scaled up by investment in existing goods; Poltry sales.</li> <li>Average gain on 00% sale.</li> <li>The business is operating by entrepreneur. Existing no employee.</li> <li>None employee will be appointed.</li> <li>The shop is own.</li> <li>Collects goods from Mohasthan Bazer, Bogra</li> <li>Agreed grace period is 3 months.</li> </ul> |  |  |  |  |

Pictures