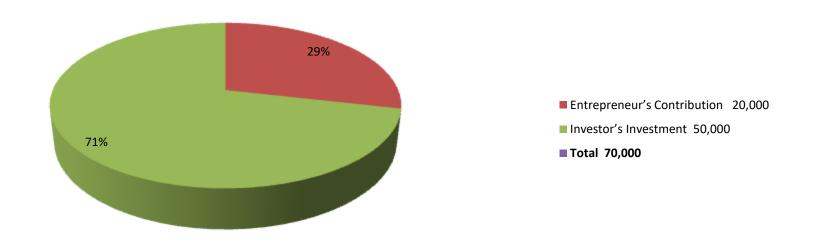

| Investment Breakdown    |   |       |        |     |                           |        |        |  |
|-------------------------|---|-------|--------|-----|---------------------------|--------|--------|--|
| Existing Proposed       |   |       |        |     |                           |        |        |  |
| Particulars Qty. Unit P |   |       | Amount | Qty | Qty Unit Price Amount Pro |        |        |  |
|                         |   |       | (BDT)  |     |                           | (BDT)  | Total  |  |
| Goat                    | 2 | 7500  | 15,000 | 0   | 0                         | 0      | 15,000 |  |
| Calf                    | 1 | 5000  | 5,000  | 0   | 0                         | 0      | 5,000  |  |
| Cow                     | 0 | 15000 | 0      | 1   | 50000                     | 50,000 | 50,000 |  |
| Total                   | 0 |       | 20,000 | 0   |                           | 50,000 | 70,000 |  |