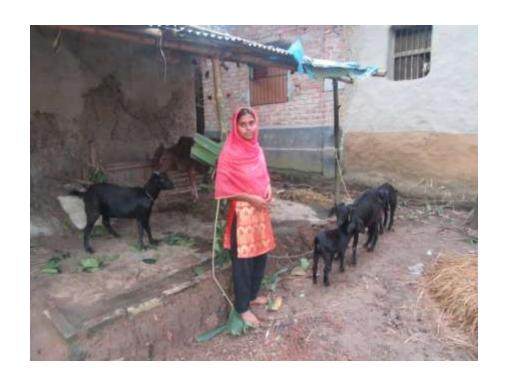

#### **Proposed NU Business Name: MARIAM DAIRY FARM**



Project prepared by : Md Anowar Hossain Sorker, Mohasthan unit.Bogra

Project verified by: Md.Mozaharul Islam Sarker



Grameen Shakti Samajik Byabosha Ltd.

| Brief Bio of The Proposed Nobin Udyokta                                                                                                         |       |                                                                                                                                                                                    |  |  |  |  |
|-------------------------------------------------------------------------------------------------------------------------------------------------|-------|----------------------------------------------------------------------------------------------------------------------------------------