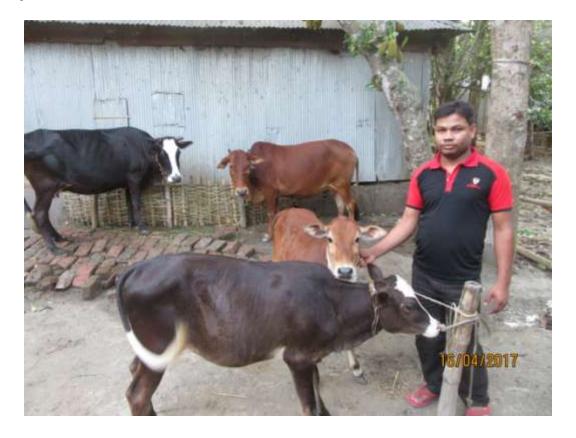

#### Proposed NU Business Name: M/S ARNOB DAIRY FARM



Project prepared by: Ishak chambugong, Sonatala unit.Bogra

Project verified by: Md. Mozaharul islam Sarker



Grameen Shakti Samajik Byabosha Ltd.

| Brief Bio of The Proposed Nobin Udyokta                                                                                                         |       |                                                                                                                                                                                                 |  |  |  |  |
|-------------------------------------------------------------------------------------------------------------------------------------------------|-------|------------------------------------------------------------------------------------------------------------------------------------