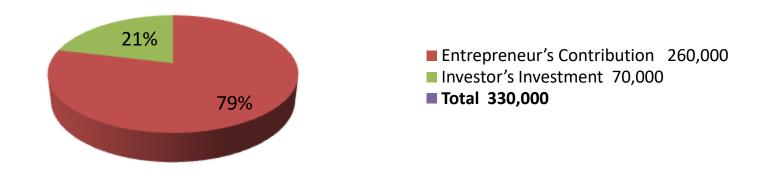

| Business Name                                     | : | M/S ARNOB DAIRY FARM                                                                                                                                                                                                                                                                                                                                                                        |
|---------------------------------------------------|---|---------------------------------------------------------------------------------------------------------------------------------------------------------------------------------------------------------------------------------------------------------------------------------------------------------------------------------------------------------------------------------------------|
| Location                                          | : | Modda digolkhandi,Velurepara, Sonatala, Bogra.                                                                                                                                                                                                                                                                                                                                              |
| Total Investment in BDT                           | : | BDT 330,000/-                                                                                                                                                                                                                                                                                                                                                                               |
| Financing                                         | : | Self BDT 260,000/-(from existing business) 79%                                                                                                                                                                                                                                                                                                                                              |
|                                                   |   | Required Investment BDT 70,000/-(as equity) 21%                                                                                                                                                                                                                                                                                                                                             |
| Present salary/drawings from business (estimates) | : | BDT 5,000/-                                                                                                                                                                                                                                                                                                                                                                                 |
| Proposed Salary                                   | : | BDT 5,000/-                                                                                                                                                                                                                                                                                                                                                                                 |
| Size of shop                                      | : | 10 ft x 15 ft= 150square ft                                                                                                                                                                                                                                                                                                                                                                 |
| Implementation                                    | : | <ul> <li>The business is planned to be scaled up by investment in existing goods; Caw, cow child,etc.</li> <li>Average 65% gain on sale.</li> <li>The business is operating by entrepreneur. Existing no employee.</li> <li>None employee will be appointed.</li> <li>The shop is own.</li> <li>Collects goods from Bogra Bazer, Bogra</li> <li>Agreed grace period is 3 months.</li> </ul> |