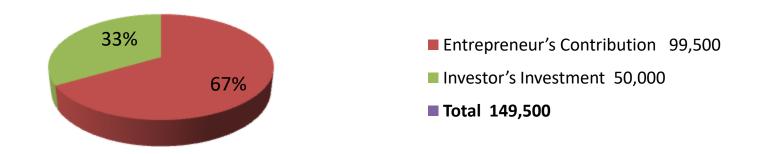

| Business Name                                     | : | BABA MAR DOA FURNITURE                                                                                                                                                                                                                                                                                                                                                                                                     |
|---------------------------------------------------|---|----------------------------------------------------------------------------------------------------------------------------------------------------------------------------------------------------------------------------------------------------------------------------------------------------------------------------------------------------------------------------------------------------------------------------|
| Location                                          | : | Charpara, Sonatala, Bogra.                                                                                                                                                                                                                                                                                                                                                                                                 |
| Total Investment in BDT                           | : | BDT1 49,500/-                                                                                                                                                                                                                                                                                                                                                                                                              |
| Financing                                         | : | Self BDT 99,500/-(from existing business) 67%                                                                                                                                                                                                                                                                                                                                                                              |
|                                                   |   | Required Investment BDT 50,000/-(as equity) 33%                                                                                                                                                                                                                                                                                                                                                                            |
| Present salary/drawings from business (estimates) | : | BDT 5,000/-                                                                                                                                                                                                                                                                                                                                                                                                                |
| Proposed Salary                                   | : | BDT 5,000/-                                                                                                                                                                                                                                                                                                                                                                                                                |
| Size of shop                                      | : | 10 ft x 15 ft= 150 square ft                                                                                                                                                                                                                                                                                                                                                                                               |
| Implementation                                    | : | <ul> <li>The business is planned to be scaled up by investment in existing goods; English khat,Rain tree khat,Mehogoni khat etc.</li> <li>Average 30% gain on sale.</li> <li>The business is operating by entrepreneur. Existing no employee.</li> <li>None employee will be appointed.</li> <li>The shop is rented.</li> <li>Collects goods from Local Market, Bogra</li> <li>Agreed grace period is 3 months.</li> </ul> |