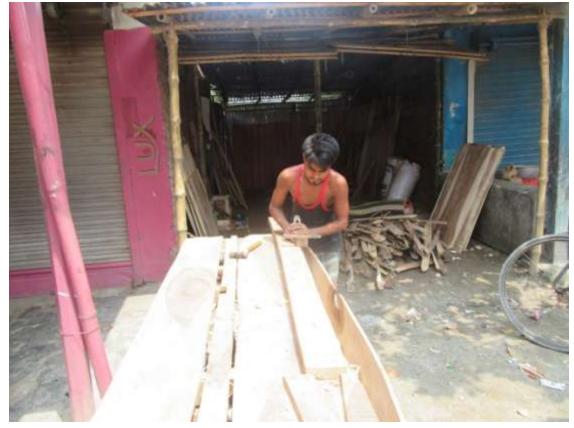

#### Proposed NU Business Name: BABA MAR DOA FURNITURE



Project prepared by: Ishak chambugong.

Sonatala unit.Bogra.

Project verified by: Md. Mozaharul islam Sarker.



Grameen Shakti Samajik Byabosha Ltd.

| Brief Bio of The Proposed Nobin Udyokta                                                                                                         |       |                                                                                                                                                                                                |  |  |  |
|-------------------------------------------------------------------------------------------------------------------------------------------------|-------|-------------------------------------------------------------------------------------------------------------------------------------