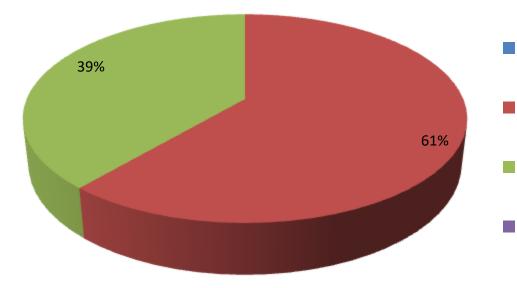

| Proposed Nobin Udyokta Business Info                 |   |                                                                                                                                                                                                                                                                                                                                                                                    |  |
|------------------------------------------------------|---|------------------------------------------------------------------------------------------------------------------------------------------------------------------------------------------------------------------------------------------------------------------------------------------------------------------------------------------------------------------------------------|--|
| Business Name                                        | : | SHYAMAL POULTRY FARM                                                                                                                                                                                                                                                                                                                                                               |  |
| Location                                             | : | Dhupabari, Ponchosar, Munshiganj.                                                                                                                                                                                                                                                                                                                                                  |  |
| Total Investment in BDT                              | : | BDT 2,06,600/-                                                                                                                                                                                                                                                                                                                                                                     |  |
| Financing                                            | : | Self BDT 126,600(from existing business) 61 %                                                                                                                                                                                                                                                                                                                                      |  |
|                                                      | ' | Required Investment BDT 80,000(as equity) 39 %                                                                                                                                                                                                                                                                                                                                     |  |
| Present salary/drawings<br>from business (estimates) | : | BDT 5,000                                                                                                                                                                                                                                                                                                                                                                          |  |
| Proposed Salary                                      | : | BDT 5,000                                                                                                                                                                                                                                                                                                                                                                          |  |
| Size of shop                                         | : | 14 ft x 14 ft= 196 square ft                                                                                                                                                                                                                                                                                                                                                       |  |
| Security of the shop                                 | : | 100,000                                                                                                                                                                                                                                                                                                                                                                            |  |
| Implementation                                       | : | <ul> <li>The business is planned to be scaled up by investment in existing goods like; Hen,gura,tush, etc.</li> <li>Average 25% gain on sale.</li> <li>The business is operating by entrepreneur. Existing.no employee.</li> <li>He is doing his business in renting place.</li> <li>Collects goods from Mirkadim,Munshiganj.</li> <li>Agreed grace period is 3 months.</li> </ul> |  |