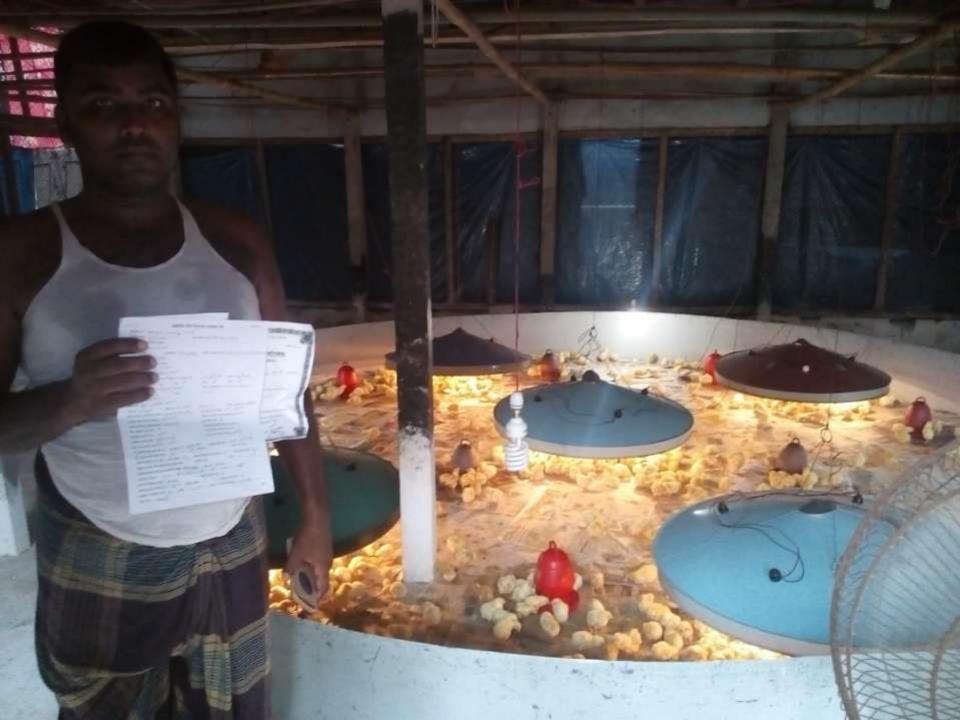

| Proposed Nobin Udyokta Business Info                 |   |                                                                                                                                                                                                                                                                                                                                                                                    |  |
|------------------------------------------------------|---|------------------------------------------------------------------------------------------------------------------------------------------------------------------------------------------------------------------------------------------------------------------------------------------------------------------------------------------------------------------------------------|--|
| Business Name                                        | : | SHYAMAL POULTRY FARM                                                                                                                                                                                                                                                                                                                                                               |  |
| Location                                             | : | Dhupabari, Ponchosar, Munshiganj.                                                                                                                                                                                                                                                                                                                                                  |  |
| Total Investment in BDT                              | : | BDT 2,06,600/-                                                                                                                                                                                                                                                                                                                                                                     |  |
| Financing                                            | : | Self BDT 126,600(from existing business) 61 %                                                                                                                                                                                                                                                                                                                                      |  |
|                                                      | ' | Required Investment BDT 80,000(as equity) 39 %                                                                                                                                                                                                                                                                                                                                     |  |
| Present salary/drawings<br>from business (estimates) | : | BDT 5,000                                                                                                                                                                                                                                                                                                                                                                          |  |
| Proposed Salary                                      | : | BDT 5,000                                                                                                                                                                                                                                                                                                                                                                          |  |
| Size of shop                                         | : | 14 ft x 14 ft= 196 square ft                                                                                                                                                                                                                                                                                                                                                       |  |
| Security of the shop                                 | : | 100,000                                                                                                                                                                                                                                                                                                                                                                            |  |
| Implementation                                       | : | <ul> <li>The business is planned to be scaled up by investment in existing goods like; Hen,gura,tush, etc.</li> <li>Average 25% gain on sale.</li> <li>The business is operating by entrepreneur. Existing.no employee.</li> <li>He is doing his business in renting place.</li> <li>Collects goods from Mirkadim,Munshiganj.</li> <li>Agreed grace period is 3 months.</li> </ul> |  |