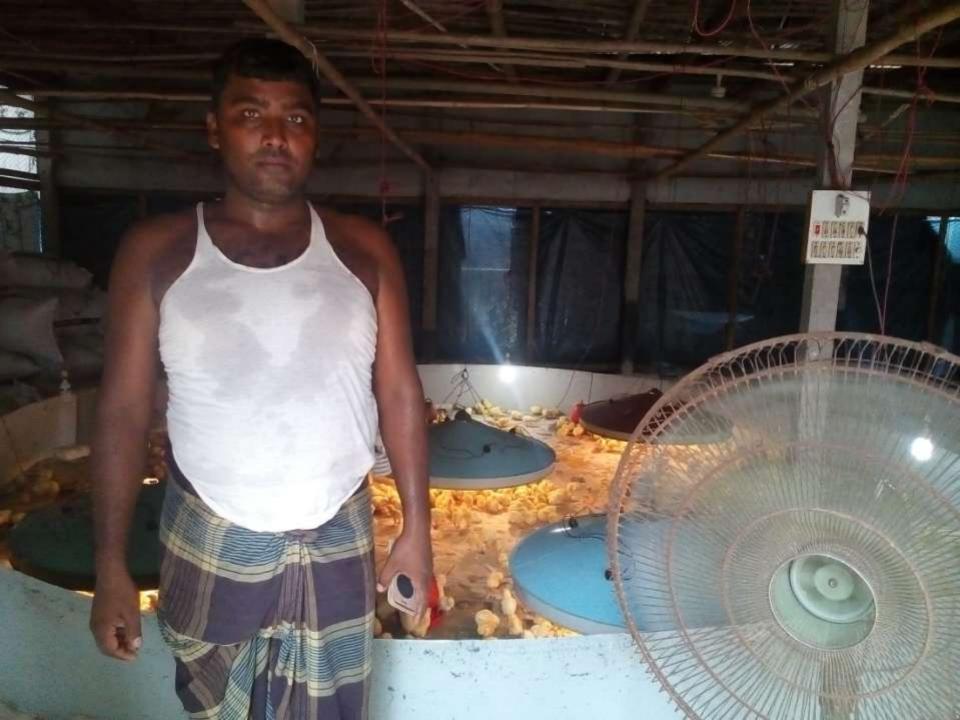

| Proposed Nobin Udyokta Business Info                 |   |                                                                                                                                                                                                                                                                                                                                                                                    |  |
|------------------------------------------------------|---|------------------------------------------------------------------------------------------------------------------------------------------------------------------------------------------------------------------------------------------------------------------------------------------------------------------------------------------------------------------------------------|--|
| Business Name                                        | : | SHYAMAL POULTRY FARM                                                                                                                                                                                                                                                                                                                                                               |  |
| Location                                             | : | Dhupabari, Ponchosar, Munshiganj.                                                                                                                                                                                                                                                                                                                                                  |  |
| Total Investment in BDT                              | : | BDT 2,06,600/-                                                                                                                                                                                                                                                                                                                                                                     |  |
| Financing                                            | : | Self BDT 126,600(from existing business) 61 %                                                                                                                                                                                                                                                                                                                                      |  |
|                                                      | ' | Required Investment BDT 80,000(as equity) 39 %                                                                                                                                                                                                                                                                                                                                     |  |
| Present salary/drawings<br>from business (estimates) | : | BDT 5,000                                                                                                                                                                                                                                                                                                                                                                          |  |
| Proposed Salary                                      | : | BDT 5,000                                                                                                                                                                                                                                                                                                                                                                          |  |
| Size of shop                                         | : | 14 ft x 14 ft= 196 square ft                                                                                                                                                                                                                                                                                                                                                       |  |
| Security of the shop                                 | : | 100,000                                                                                                                                                                                                                                                                                                                                                                            |  |
| Implementation                                       | : | <ul> <li>The business is planned to be scaled up by investment in existing goods like; Hen,gura,tush, etc.</li> <li>Average 25% gain on sale.</li> <li>The business is operating by entrepreneur. Existing.no employee.</li> <li>He is doing his business in renting place.</li> <li>Collects goods from Mirkadim,Munshiganj.</li> <li>Agreed grace period is 3 months.</li> </ul> |  |