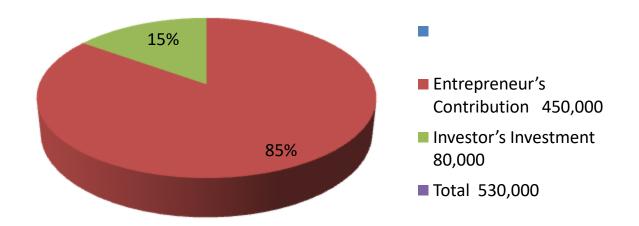

| Proposed Nobin Udyokta Business Info              |          |                                                                                                                                                                                                                                                                                                                                                        |  |  |
|---------------------------------------------------|----------|--------------------------------------------------------------------------------------------------------------------------------------------------------------------------------------------------------------------------------------------------------------------------------------------------------------------------------------------------------|--|--|
| Business Name                                     | :        | M/S FARJANA AKTER DAIRY FARM                                                                                                                                                                                                                                                                                                                           |  |  |
| Location                                          | :        | Be Bag, Ponchosar Munshiganj, Munshiganj.                                                                                                                                                                                                                                                                                                              |  |  |
| Total Investment in BDT                           | :        | BDT 5,30,000/-                                                                                                                                                                                                                                                                                                                                         |  |  |
| Financing                                         | :        | Self BDT 4,50,000(from existing business) 85 % Required Investment BDT 80,000(as equity) 15 %                                                                                                                                                                                                                                                          |  |  |
| Present salary/drawings from business (estimates) | :        | BDT 5,000                                                                                                                                                                                                                                                                                                                                              |  |  |
| Proposed Salary                                   | <b>:</b> | BDT 5,000                                                                                                                                                                                                                                                                                                                                              |  |  |
| Size of shop                                      | :        | 14 ft x 14 ft= 196 square ft                                                                                                                                                                                                                                                                                                                           |  |  |
| Security of the shop                              | :        | Nil                                                                                                                                                                                                                                                                                                                                                    |  |  |
| Implementation                                    | :        | <ul> <li>The business is planned to be scaled up by investment in existing goods like; Cow</li> <li>Average 16-17 gain on sale.</li> <li>The business is operating by entrepreneur. Existing no employee.</li> <li>He is doing his business in own place.</li> <li>Collects goods from Mukterpur.</li> <li>Agreed grace period is 3 months.</li> </ul> |  |  |

| Investment Breakdown |                                                 |        |         |          |       |                   |         |
|----------------------|-------------------------------------------------|--------|---------|----------|-------|-------------------|---------|
| Existing             |                                                 |        |         | Proposed |       |                   |         |
| Particulars          | Qty. Unit Amount Qty. Unit Amount I Price (BDT) |        |         |          |       | Proposed<br>Total |         |
| Cow                  | 6                                               | 50,000 | 300,000 | 1        | 80000 | 80,000            | 380,000 |
| Calf                 | 5                                               | 30,000 | 150,000 | 0        | 0     | 0                 | 150,000 |
| Total                | Total 2 450,000 1 80,000 530,00                 |        |         |          |       |                   | 530,000 |