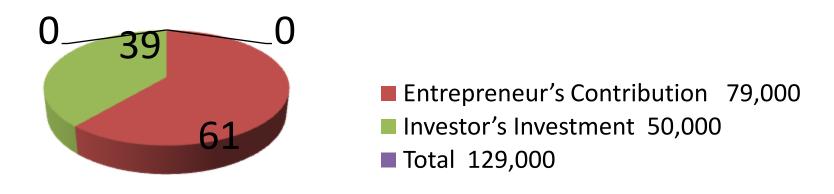

| Proposed Nobin Udyokta Business Info              |   |                                                                                                                                                                                                                                                                                                                                                                                                                   |  |
|---------------------------------------------------|---|-------------------------------------------------------------------------------------------------------------------------------------------------------------------------------------------------------------------------------------------------------------------------------------------------------------------------------------------------------------------------------------------------------------------|--|
| Business Name                                     | : | ROBIN AUTO WORKSHOP                                                                                                                                                                                                                                                                                                                                                                                               |  |
| Location                                          | : | Hatimara Bazar, Rampal, Munshiganj.                                                                                                                                                                                                                                                                                                                                                                               |  |
| Total Investment in BDT                           | : | BDT 1,29,000/-                                                                                                                                                                                                                                                                                                                                                                                                    |  |
| Financing                                         | : | Self BDT 79,000(from existing business) 61%<br>Required Investment BDT 50,000(as equity) 39%                                                                                                                                                                                                                                                                                                                      |  |
| Present salary/drawings from business (estimates) | : | BDT 5,000                                                                                                                                                                                                                                                                                                                                                                                                         |  |
| Proposed Salary                                   | : | BDT 5,000                                                                                                                                                                                                                                                                                                                                                                                                         |  |
| Size of shop                                      | : | 15 ft x 12 ft= 180 square ft                                                                                                                                                                                                                                                                                                                                                                                      |  |
| Security of the shop                              | : | 30,000/-                                                                                                                                                                                                                                                                                                                                                                                                          |  |
| Implementation                                    | : | <ul> <li>The business is planned to be scaled up by investment in existing goods like; Tayar, Biyaring, atopicup, Batary, Mother bord, etc.</li> <li>Average 20% gain on sale.</li> <li>The business is operating by entrepreneur. Existing.One employee.</li> <li>He is doing his business in renting place.</li> <li>Collects goods from Patuatoli, Dhaka.</li> <li>Agreed grace period is 3 months.</li> </ul> |  |

| Investment Breakdown                         |        |        |          |  |  |  |
|----------------------------------------------|--------|--------|----------|--|--|--|
| Particulars Existing Proposed Proposed Total |        |        |          |  |  |  |
| Batary (5 p x 1500)                          | 9,000  | 4,000  | 13,000   |  |  |  |
| Mather Bord (200 px 300)                     | 60,000 | 16,000 | 76,000   |  |  |  |
| Other                                        | 10,000 | 30,000 | 40,000   |  |  |  |
|                                              |        |        |          |  |  |  |
| Total                                        | 79,000 | 50,000 | 1,29,000 |  |  |  |