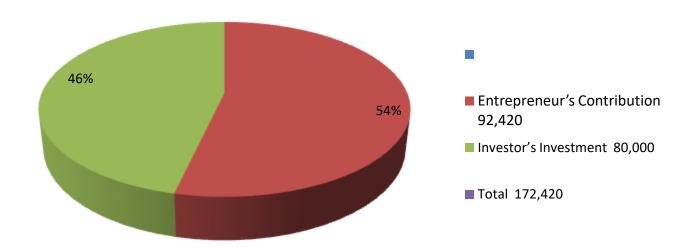

| Proposed Nobin Udyokta Business Info              |   |                                                                                                                                                                                                                                                                                                                                                                   |  |  |  |
|---------------------------------------------------|---|-------------------------------------------------------------------------------------------------------------------------------------------------------------------------------------------------------------------------------------------------------------------------------------------------------------------------------------------------------------------|--|--|--|
| Business Name                                     | : | NUR HOSSAIN AGRO FARM                                                                                                                                                                                                                                                                                                                                             |  |  |  |
| Location                                          | : | Vubongora, Rekabi bazar, Munshiganj Sadar, Munshiganj                                                                                                                                                                                                                                                                                                             |  |  |  |
| Total Investment in BDT                           | : | BDT 172,420/-                                                                                                                                                                                                                                                                                                                                                     |  |  |  |
| Financing                                         | : | Self BDT 92,420(from existing business) 54 % Required Investment BDT 80,000(as equity) 46%                                                                                                                                                                                                                                                                        |  |  |  |
| Present salary/drawings from business (estimates) | : | BDT 5,000                                                                                                                                                                                                                                                                                                                                                         |  |  |  |
| Proposed Salary                                   | : | BDT 5,000                                                                                                                                                                                                                                                                                                                                                         |  |  |  |
| Size of shop                                      | : | 20 ft x 15 ft= 300 square ft                                                                                                                                                                                                                                                                                                                                      |  |  |  |
| Security of the shop                              | : | None                                                                                                                                                                                                                                                                                                                                                              |  |  |  |
| Implementation                                    | : | <ul> <li>The business is planned to be scaled up by investment in existing goods like Koyel paki, etc.</li> <li>Average 30% gain on sale.</li> <li>The business is operating by entrepreneur. Existing one employee.</li> <li>He is doing his business in own place.</li> <li>Collects goods from Norshindi.</li> <li>Agreed grace period is 3 months.</li> </ul> |  |  |  |

| Investment Breakdown                         |        |        |         |  |  |  |  |  |
|----------------------------------------------|--------|--------|---------|--|--|--|--|--|
| Particulars Existing Proposed Proposed Total |        |        |         |  |  |  |  |  |
| Koyel Pakhi (2000*40)                        | 80,000 | 72,000 | 152,000 |  |  |  |  |  |
| Food (6*2070)                                | 12,420 | 8,000  | 20,420  |  |  |  |  |  |
|                                              |        |        |         |  |  |  |  |  |
| Other                                        |        |        |         |  |  |  |  |  |
| Total                                        | 92,420 | 80,000 | 172,420 |  |  |  |  |  |