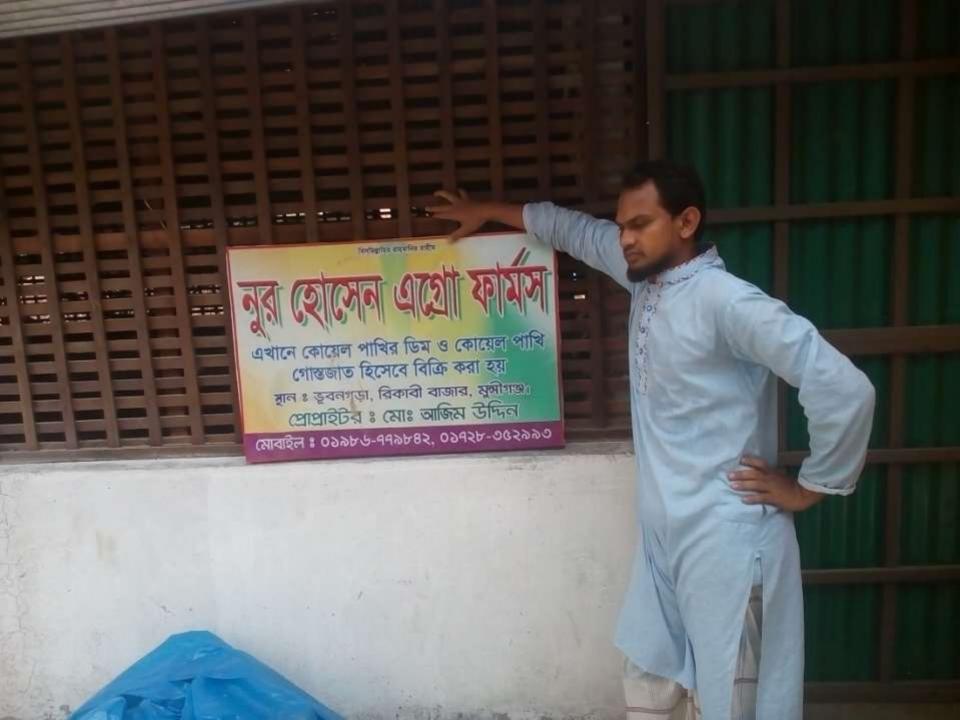

| Proposed Nobin Udyokta Business Info              |   |                                                                                                                                                                                                                                                                                                                                                                   |  |  |  |
|---------------------------------------------------|---|-------------------------------------------------------------------------------------------------------------------------------------------------------------------------------------------------------------------------------------------------------------------------------------------------------------------------------------------------------------------|--|--|--|
| Business Name                                     | : | NUR HOSSAIN AGRO FARM                                                                                                                                                                                                                                                                                                                                             |  |  |  |
| Location                                          | : | Vubongora, Rekabi bazar, Munshiganj Sadar, Munshiganj                                                                                                                                                                                                                                                                                                             |  |  |  |
| Total Investment in BDT                           | : | BDT 172,420/-                                                                                                                                                                                                                                                                                                                                                     |  |  |  |
| Financing                                         | : | Self BDT 92,420(from existing business) 54 % Required Investment BDT 80,000(as equity) 46%                                                                                                                                                                                                                                                                        |  |  |  |
| Present salary/drawings from business (estimates) | : | BDT 5,000                                                                                                                                                                                                                                                                                                                                                         |  |  |  |
| Proposed Salary                                   | : | BDT 5,000                                                                                                                                                                                                                                                                                                                                                         |  |  |  |
| Size of shop                                      | : | 20 ft x 15 ft= 300 square ft                                                                                                                                                                                                                                                                                                                                      |  |  |  |
| Security of the shop                              | : | None                                                                                                                                                                                                                                                                                                                                                              |  |  |  |
| Implementation                                    | : | <ul> <li>The business is planned to be scaled up by investment in existing goods like Koyel paki, etc.</li> <li>Average 30% gain on sale.</li> <li>The business is operating by entrepreneur. Existing one employee.</li> <li>He is doing his business in own place.</li> <li>Collects goods from Norshindi.</li> <li>Agreed grace period is 3 months.</li> </ul> |  |  |  |

# Pictures