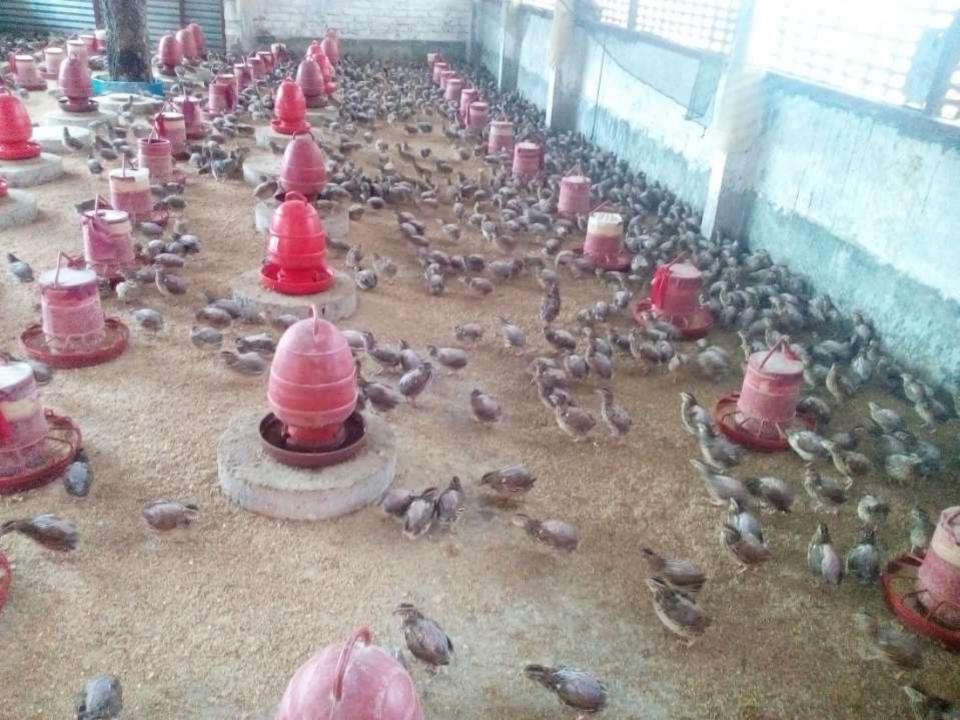

| Proposed Nobin Udyokta Business Info              |   |                                                                                                                                                                                                                                                                                                                                                                   |  |  |  |
|---------------------------------------------------|---|-------------------------------------------------------------------------------------------------------------------------------------------------------------------------------------------------------------------------------------------------------------------------------------------------------------------------------------------------------------------|--|--|--|
| Business Name                                     | : | NUR HOSSAIN AGRO FARM                                                                                                                                                                                                                                                                                                                                             |  |  |  |
| Location                                          | : | Vubongora, Rekabi bazar, Munshiganj Sadar, Munshiganj                                                                                                                                                                                                                                                                                                             |  |  |  |
| Total Investment in BDT                           | : | BDT 172,420/-                                                                                                                                                                                                                                                                                                                                                     |  |  |  |
| Financing                                         | : | Self BDT 92,420(from existing business) 54 % Required Investment BDT 80,000(as equity) 46%                                                                                                                                                                                                                                                                        |  |  |  |
| Present salary/drawings from business (estimates) | : | BDT 5,000                                                                                                                                                                                                                                                                                                                                                         |  |  |  |
| Proposed Salary                                   | : | BDT 5,000                                                                                                                                                                                                                                                                                                                                                         |  |  |  |
| Size of shop                                      | : | 20 ft x 15 ft= 300 square ft                                                                                                                                                                                                                                                                                                                                      |  |  |  |
| Security of the shop                              | : | None                                                                                                                                                                                                                                                                                                                                                              |  |  |  |
| Implementation                                    | : | <ul> <li>The business is planned to be scaled up by investment in existing goods like Koyel paki, etc.</li> <li>Average 30% gain on sale.</li> <li>The business is operating by entrepreneur. Existing one employee.</li> <li>He is doing his business in own place.</li> <li>Collects goods from Norshindi.</li> <li>Agreed grace period is 3 months.</li> </ul> |  |  |  |

| Investment Breakdown                         |        |        |         |  |  |  |  |  |
|----------------------------------------------|--------|--------|---------|--|--|--|--|--|
| Particulars Existing Proposed Proposed Total |        |        |         |  |  |  |  |  |
| Koyel Pakhi (2000*40)                        | 80,000 | 72,000 | 152,000 |  |  |  |  |  |
| Food (6*2070)                                | 12,420 | 8,000  | 20,420  |  |  |  |  |  |
|                                              |        |        |         |  |  |  |  |  |
| Other                                        |        |        |         |  |  |  |  |  |
| Total                                        | 92,420 | 80,000 | 172,420 |  |  |  |  |  |

# Pictures