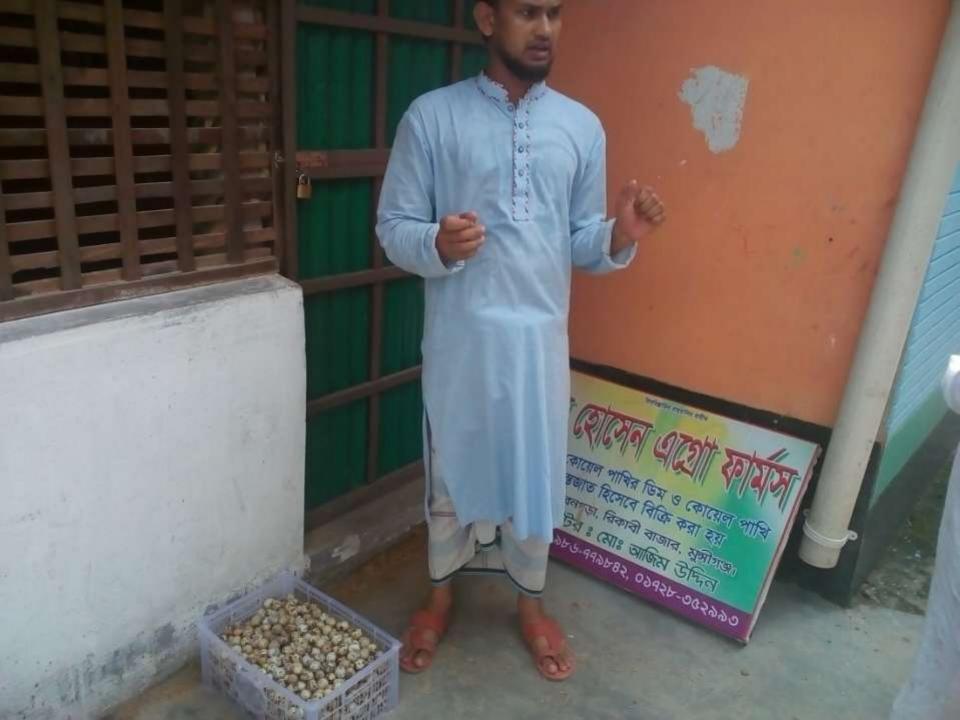

| Proposed Nobin Udyokta Business Info              |   |                                                                                                                                                                                                                                                                                                                                                                   |  |  |  |
|---------------------------------------------------|---|-------------------------------------------------------------------------------------------------------------------------------------------------------------------------------------------------------------------------------------------------------------------------------------------------------------------------------------------------------------------|--|--|--|
| Business Name                                     | : | NUR HOSSAIN AGRO FARM                                                                                                                                                                                                                                                                                                                                             |  |  |  |
| Location                                          | : | Vubongora, Rekabi bazar, Munshiganj Sadar, Munshiganj                                                                                                                                                                                                                                                                                                             |  |  |  |
| Total Investment in BDT                           | : | BDT 172,420/-                                                                                                                                                                                                                                                                                                                                                     |  |  |  |
| Financing                                         | : | Self BDT 92,420(from existing business) 54 % Required Investment BDT 80,000(as equity) 46%                                                                                                                                                                                                                                                                        |  |  |  |
| Present salary/drawings from business (estimates) | : | BDT 5,000                                                                                                                                                                                                                                                                                                                                                         |  |  |  |
| Proposed Salary                                   | : | BDT 5,000                                                                                                                                                                                                                                                                                                                                                         |  |  |  |
| Size of shop                                      | : | 20 ft x 15 ft= 300 square ft                                                                                                                                                                                                                                                                                                                                      |  |  |  |
| Security of the shop                              | : | None                                                                                                                                                                                                                                                                                                                                                              |  |  |  |
| Implementation                                    | : | <ul> <li>The business is planned to be scaled up by investment in existing goods like Koyel paki, etc.</li> <li>Average 30% gain on sale.</li> <li>The business is operating by entrepreneur. Existing one employee.</li> <li>He is doing his business in own place.</li> <li>Collects goods from Norshindi.</li> <li>Agreed grace period is 3 months.</li> </ul> |  |  |  |

| Investment Breakdown                         |        |        |         |  |  |  |  |  |
|----------------------------------------------|--------|--------|---------|--|--|--|--|--|
| Particulars Existing Proposed Proposed Total |        |        |         |  |  |  |  |  |
| Koyel Pakhi (2000*40)                        | 80,000 | 72,000 | 152,000 |  |  |  |  |  |
| Food (6*2070)                                | 12,420 | 8,000  | 20,420  |  |  |  |  |  |
|                                              |        |        |         |  |  |  |  |  |
| Other                                        |        |        |         |  |  |  |  |  |
| Total                                        | 92,420 | 80,000 | 172,420 |  |  |  |  |  |

# Pictures