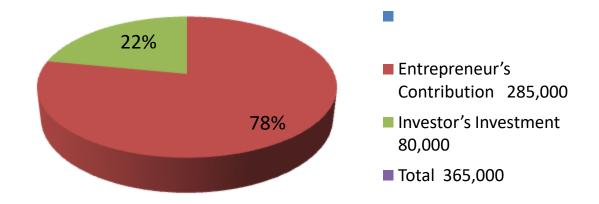

| Investment Breakdown |                                               |       |         |   |       |                   |         |
|----------------------|-----------------------------------------------|-------|---------|---|-------|-------------------|---------|
| Existing             |                                               |       |         |   | Pro   | oposed            |         |
| Particulars          | Qty. Unit Amount Qty. Unit Amount Price (BDT) |       |         |   |       | Proposed<br>Total |         |
| Cow                  | 4                                             | 70000 | 280,000 | 1 | 80000 | 80,000            | 360,000 |
| Food                 |                                               |       | 5,000   | 0 | 0     | 0                 | 5,000   |
| Total                | 2 285,000 1 80,000 365,00                     |       |         |   |       |                   | 365,000 |