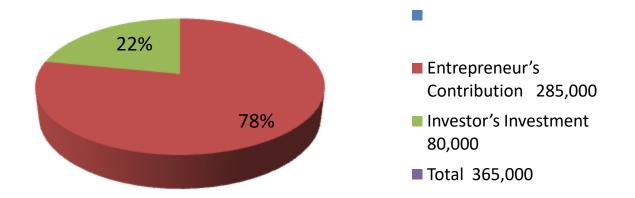

| Investment Breakdown |   |                           |          |   |                 |                   |         |
|----------------------|---|---------------------------|----------|---|-----------------|-------------------|---------|
| Existing             |   |                           | Proposed |   |                 |                   |         |
| Particulars          |   |                           |          |   | Amount<br>(BDT) | Proposed<br>Total |         |
| Cow                  | 3 | 150,000                   | 450,000  | 1 | 80000           | 80,000            | 365,000 |
| Food                 |   |                           |          | 0 | 0               | 0                 |         |
| Total                | 2 | 2 285,000 1 80,000 365,00 |          |   |                 |                   |         |