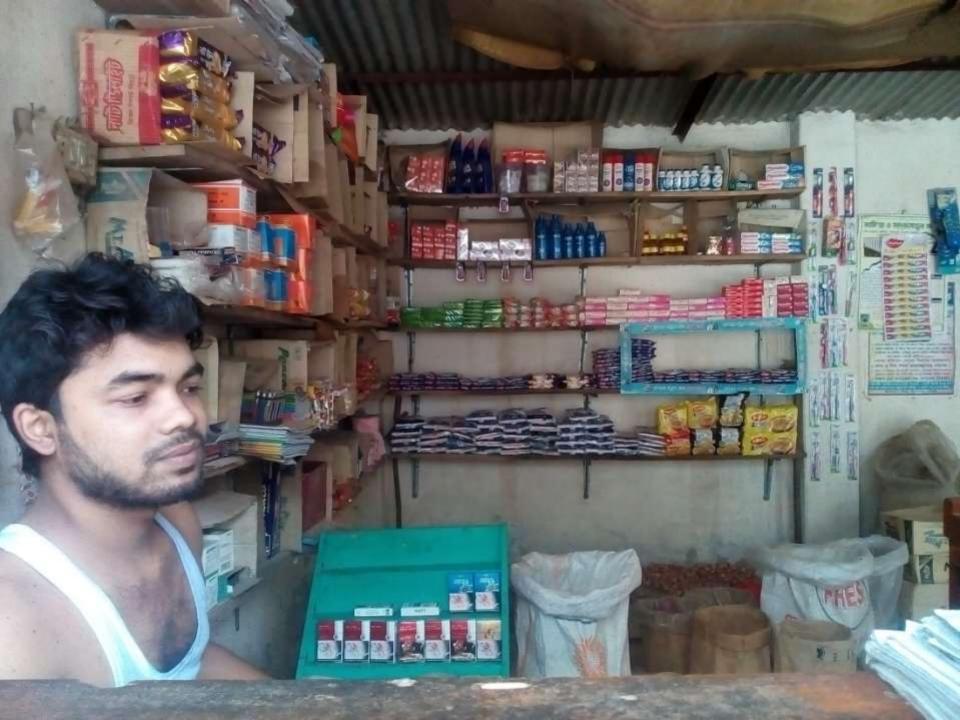

| Proposed Nobin Udyokta Business Info                 |   |                                                                                                                                                                                                                                                                                                                                                                                                                               |  |  |
|------------------------------------------------------|---|-------------------------------------------------------------------------------------------------------------------------------------------------------------------------------------------------------------------------------------------------------------------------------------------------------------------------------------------------------------------------------------------------------------------------------|--|--|
| Business Name                                        | : | M/S AFZAL STORE                                                                                                                                                                                                                                                                                                                                                                                                               |  |  |
| Location                                             | : | Ratonpur, Ponchosar, Munshiganj.                                                                                                                                                                                                                                                                                                                                                                                              |  |  |
| Total Investment in BDT                              | : | BDT 1,00,000/-                                                                                                                                                                                                                                                                                                                                                                                                                |  |  |
| Financing                                            | : | Self BDT 50,000(from existing business) 50 %                                                                                                                                                                                                                                                                                                                                                                                  |  |  |
|                                                      |   | Required Investment BDT 50,000(as equity) 50 %                                                                                                                                                                                                                                                                                                                                                                                |  |  |
| Present salary/drawings<br>from business (estimates) | : | BDT 5,000                                                                                                                                                                                                                                                                                                                                                                                                                     |  |  |
| Proposed Salary                                      | : | BDT 5,000                                                                                                                                                                                                                                                                                                                                                                                                                     |  |  |
| Size of shop                                         | : | 12 ft x 12 ft= 144 square ft                                                                                                                                                                                                                                                                                                                                                                                                  |  |  |
| Security of the shop                                 | : | -                                                                                                                                                                                                                                                                                                                                                                                                                             |  |  |
| Implementation                                       | : | <ul> <li>The business is planned to be scaled up by investment in existing goods like; Rice, solt, sugar, drinking water, oil, juce, chips, etc.</li> <li>Average 25% gain on sale.</li> <li>The business is operating by entrepreneur. Existing.no employee.</li> <li>He is doing his business in renting place.</li> <li>Collects goods from Rikabi bazar, Munshiganj.</li> <li>Agreed grace period is 3 months.</li> </ul> |  |  |