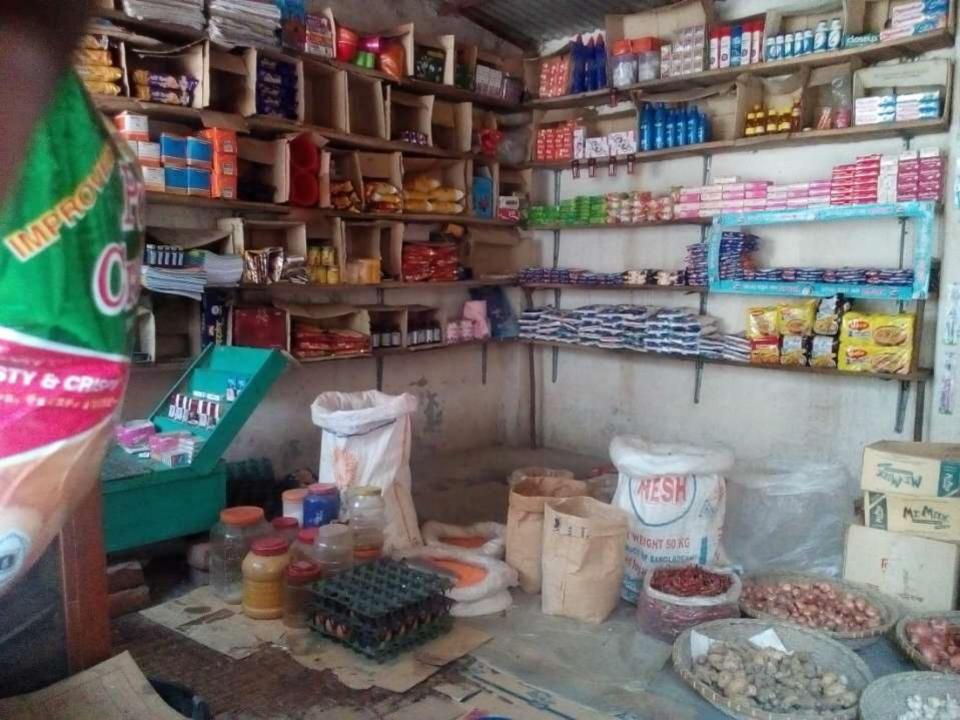

| Proposed Nobin Udyokta Business Info                 |   |                                                                                                                                                                                                                                                                                                                                                                                                                               |  |  |
|------------------------------------------------------|---|-------------------------------------------------------------------------------------------------------------------------------------------------------------------------------------------------------------------------------------------------------------------------------------------------------------------------------------------------------------------------------------------------------------------------------|--|--|
| Business Name                                        | : | M/S AFZAL STORE                                                                                                                                                                                                                                                                                                                                                                                                               |  |  |
| Location                                             | : | Ratonpur, Ponchosar, Munshiganj.                                                                                                                                                                                                                                                                                                                                                                                              |  |  |
| Total Investment in BDT                              | : | BDT 1,00,000/-                                                                                                                                                                                                                                                                                                                                                                                                                |  |  |
| Financing                                            | : | Self BDT 50,000(from existing business) 50 %                                                                                                                                                                                                                                                                                                                                                                                  |  |  |
|                                                      |   | Required Investment BDT 50,000(as equity) 50 %                                                                                                                                                                                                                                                                                                                                                                                |  |  |
| Present salary/drawings<br>from business (estimates) | : | BDT 5,000                                                                                                                                                                                                                                                                                                                                                                                                                     |  |  |
| Proposed Salary                                      | : | BDT 5,000                                                                                                                                                                                                                                                                                                                                                                                                                     |  |  |
| Size of shop                                         | : | 12 ft x 12 ft= 144 square ft                                                                                                                                                                                                                                                                                                                                                                                                  |  |  |
| Security of the shop                                 | : | -                                                                                                                                                                                                                                                                                                                                                                                                                             |  |  |
| Implementation                                       | : | <ul> <li>The business is planned to be scaled up by investment in existing goods like; Rice, solt, sugar, drinking water, oil, juce, chips, etc.</li> <li>Average 25% gain on sale.</li> <li>The business is operating by entrepreneur. Existing.no employee.</li> <li>He is doing his business in renting place.</li> <li>Collects goods from Rikabi bazar, Munshiganj.</li> <li>Agreed grace period is 3 months.</li> </ul> |  |  |