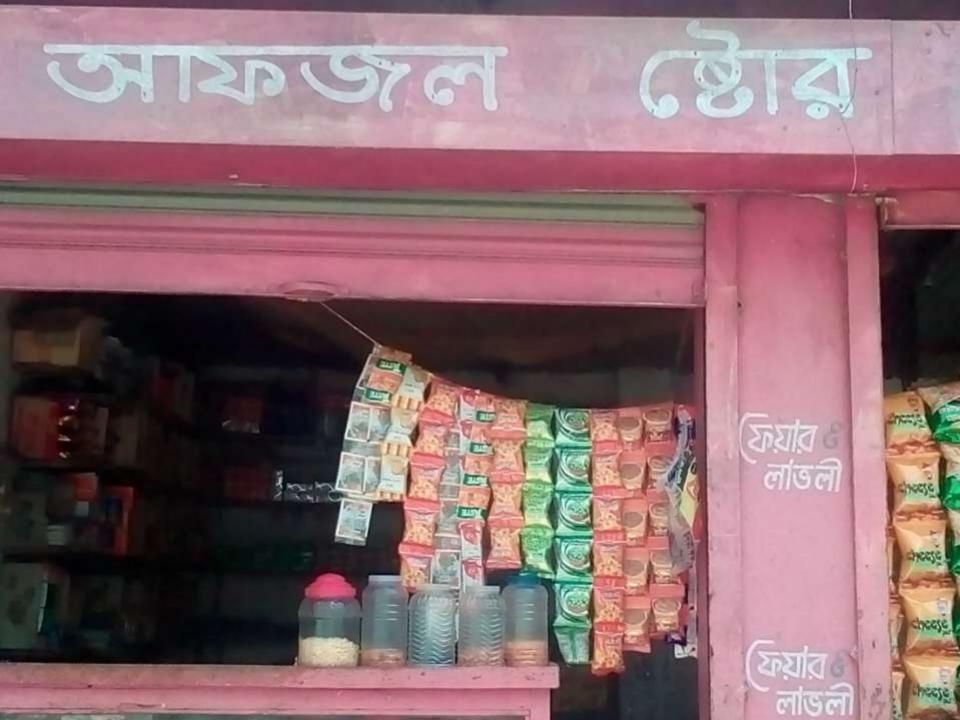

| Proposed Nobin Udyokta Business Info                 |   |                                                                                                                                                                                                                                                                                                                                                                                                                               |  |  |
|------------------------------------------------------|---|-------------------------------------------------------------------------------------------------------------------------------------------------------------------------------------------------------------------------------------------------------------------------------------------------------------------------------------------------------------------------------------------------------------------------------|--|--|
| Business Name                                        | : | M/S AFZAL STORE                                                                                                                                                                                                                                                                                                                                                                                                               |  |  |
| Location                                             | : | Ratonpur, Ponchosar, Munshiganj.                                                                                                                                                                                                                                                                                                                                                                                              |  |  |
| Total Investment in BDT                              | : | BDT 1,00,000/-                                                                                                                                                                                                                                                                                                                                                                                                                |  |  |
| Financing                                            | : | Self BDT 50,000(from existing business) 50 %                                                                                                                                                                                                                                                                                                                                                                                  |  |  |
|                                                      |   | Required Investment BDT 50,000(as equity) 50 %                                                                                                                                                                                                                                                                                                                                                                                |  |  |
| Present salary/drawings<br>from business (estimates) | : | BDT 5,000                                                                                                                                                                                                                                                                                                                                                                                                                     |  |  |
| Proposed Salary                                      | : | BDT 5,000                                                                                                                                                                                                                                                                                                                                                                                                                     |  |  |
| Size of shop                                         | : | 12 ft x 12 ft= 144 square ft                                                                                                                                                                                                                                                                                                                                                                                                  |  |  |
| Security of the shop                                 | : | -                                                                                                                                                                                                                                                                                                                                                                                                                             |  |  |
| Implementation                                       | : | <ul> <li>The business is planned to be scaled up by investment in existing goods like; Rice, solt, sugar, drinking water, oil, juce, chips, etc.</li> <li>Average 25% gain on sale.</li> <li>The business is operating by entrepreneur. Existing.no employee.</li> <li>He is doing his business in renting place.</li> <li>Collects goods from Rikabi bazar, Munshiganj.</li> <li>Agreed grace period is 3 months.</li> </ul> |  |  |