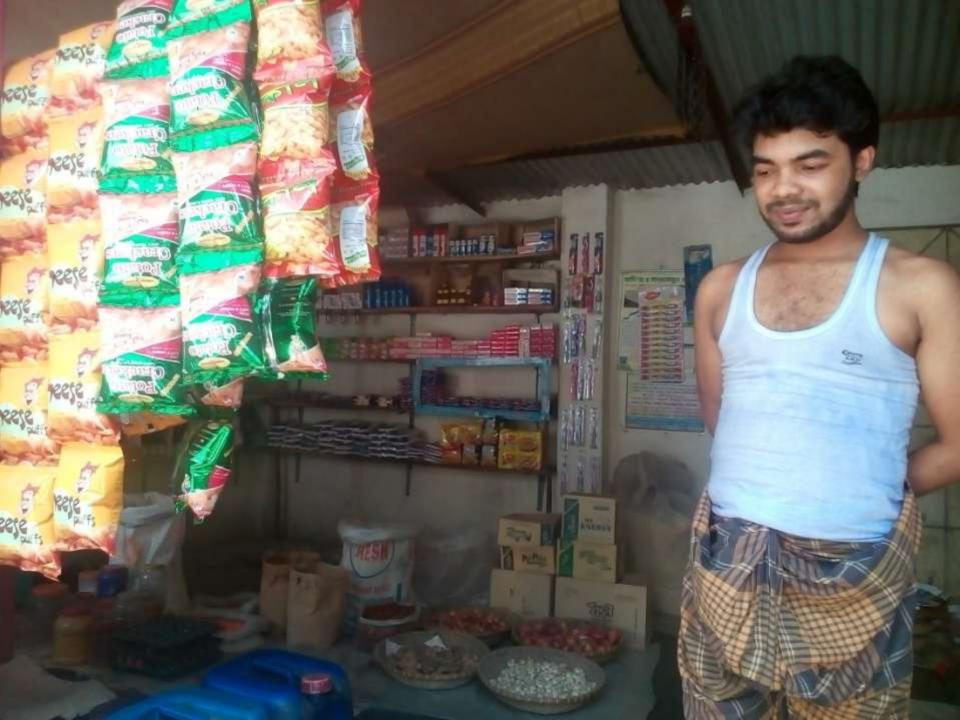

| Proposed Nobin Udyokta Business Info                 |   |                                                                                                                                                                                                                                                                                                                                                                                                                               |  |  |
|------------------------------------------------------|---|-------------------------------------------------------------------------------------------------------------------------------------------------------------------------------------------------------------------------------------------------------------------------------------------------------------------------------------------------------------------------------------------------------------------------------|--|--|
| Business Name                                        | : | M/S AFZAL STORE                                                                                                                                                                                                                                                                                                                                                                                                               |  |  |
| Location                                             | : | Ratonpur, Ponchosar, Munshiganj.                                                                                                                                                                                                                                                                                                                                                                                              |  |  |
| Total Investment in BDT                              | : | BDT 1,00,000/-                                                                                                                                                                                                                                                                                                                                                                                                                |  |  |
| Financing                                            | : | Self BDT 50,000(from existing business) 50 %                                                                                                                                                                                                                                                                                                                                                                                  |  |  |
|                                                      |   | Required Investment BDT 50,000(as equity) 50 %                                                                                                                                                                                                                                                                                                                                                                                |  |  |
| Present salary/drawings<br>from business (estimates) | : | BDT 5,000                                                                                                                                                                                                                                                                                                                                                                                                                     |  |  |
| Proposed Salary                                      | : | BDT 5,000                                                                                                                                                                                                                                                                                                                                                                                                                     |  |  |
| Size of shop                                         | : | 12 ft x 12 ft= 144 square ft                                                                                                                                                                                                                                                                                                                                                                                                  |  |  |
| Security of the shop                                 | : | -                                                                                                                                                                                                                                                                                                                                                                                                                             |  |  |
| Implementation                                       | : | <ul> <li>The business is planned to be scaled up by investment in existing goods like; Rice, solt, sugar, drinking water, oil, juce, chips, etc.</li> <li>Average 25% gain on sale.</li> <li>The business is operating by entrepreneur. Existing.no employee.</li> <li>He is doing his business in renting place.</li> <li>Collects goods from Rikabi bazar, Munshiganj.</li> <li>Agreed grace period is 3 months.</li> </ul> |  |  |