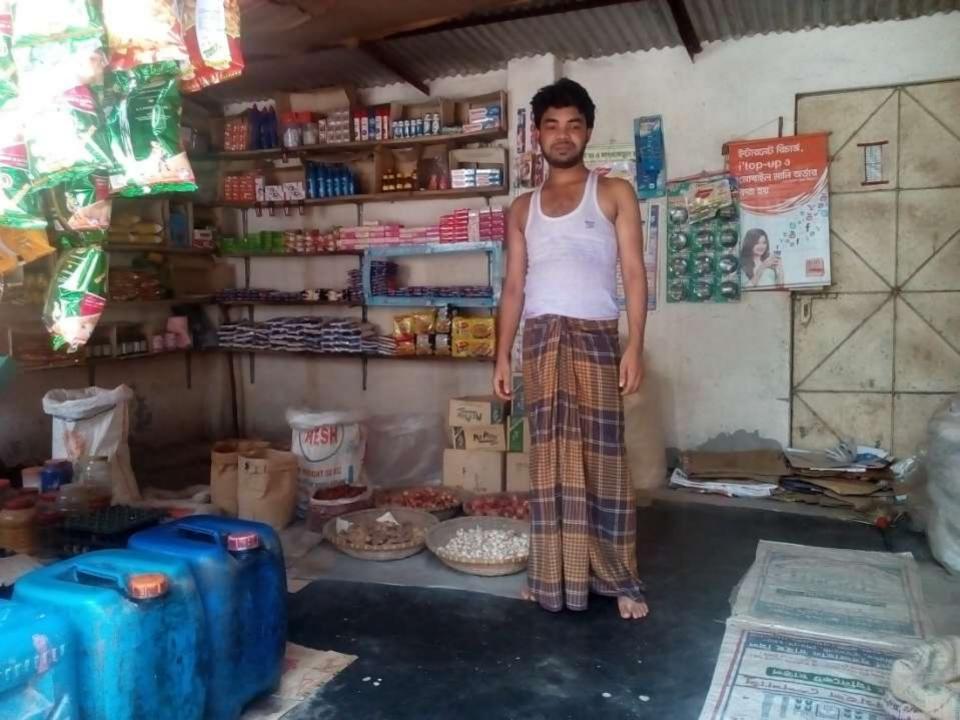

| Proposed Nobin Udyokta Business Info                 |   |                                                                                                                                                                                                                                                                                                                                                                                                                               |  |  |
|------------------------------------------------------|---|-------------------------------------------------------------------------------------------------------------------------------------------------------------------------------------------------------------------------------------------------------------------------------------------------------------------------------------------------------------------------------------------------------------------------------|--|--|
| Business Name                                        | : | M/S AFZAL STORE                                                                                                                                                                                                                                                                                                                                                                                                               |  |  |
| Location                                             | : | Ratonpur, Ponchosar, Munshiganj.                                                                                                                                                                                                                                                                                                                                                                                              |  |  |
| Total Investment in BDT                              | : | BDT 1,00,000/-                                                                                                                                                                                                                                                                                                                                                                                                                |  |  |
| Financing                                            | : | Self BDT 50,000(from existing business) 50 %                                                                                                                                                                                                                                                                                                                                                                                  |  |  |
|                                                      |   | Required Investment BDT 50,000(as equity) 50 %                                                                                                                                                                                                                                                                                                                                                                                |  |  |
| Present salary/drawings<br>from business (estimates) | : | BDT 5,000                                                                                                                                                                                                                                                                                                                                                                                                                     |  |  |
| Proposed Salary                                      | : | BDT 5,000                                                                                                                                                                                                                                                                                                                                                                                                                     |  |  |
| Size of shop                                         | : | 12 ft x 12 ft= 144 square ft                                                                                                                                                                                                                                                                                                                                                                                                  |  |  |
| Security of the shop                                 | : | -                                                                                                                                                                                                                                                                                                                                                                                                                             |  |  |
| Implementation                                       | : | <ul> <li>The business is planned to be scaled up by investment in existing goods like; Rice, solt, sugar, drinking water, oil, juce, chips, etc.</li> <li>Average 25% gain on sale.</li> <li>The business is operating by entrepreneur. Existing.no employee.</li> <li>He is doing his business in renting place.</li> <li>Collects goods from Rikabi bazar, Munshiganj.</li> <li>Agreed grace period is 3 months.</li> </ul> |  |  |