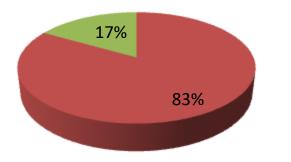

| Proposed Nobin Udyokta Business Info                 |   |                                                                                                                                                                                                                                                                                                                                                         |  |  |  |  |
|------------------------------------------------------|---|---------------------------------------------------------------------------------------------------------------------------------------------------------------------------------------------------------------------------------------------------------------------------------------------------------------------------------------------------------|--|--|--|--|
| Business Name                                        | : | MITUN DAIRY FARM                                                                                                                                                                                                                                                                                                                                        |  |  |  |  |
| Location                                             | : | Ramergau, Ponchosar, Munshiganj, Munshiganj.                                                                                                                                                                                                                                                                                                            |  |  |  |  |
| Total Investment in BDT                              | : | BDT 4,80,000/-                                                                                                                                                                                                                                                                                                                                          |  |  |  |  |
| Financing                                            | : | Self BDT 4,00,000(from existing business) 83 %                                                                                                                                                                                                                                                                                                          |  |  |  |  |
|                                                      |   | Required Investment BDT 80,000(as equity) 17 %                                                                                                                                                                                                                                                                                                          |  |  |  |  |
| Present salary/drawings<br>from business (estimates) | : | BDT 5,000                                                                                                                                                                                                                                                                                                                                               |  |  |  |  |
| Proposed Salary                                      | : | BDT 5,000                                                                                                                                                                                                                                                                                                                                               |  |  |  |  |
| Size of shop                                         | : | 12 ft x 12 ft= 144 square ft                                                                                                                                                                                                                                                                                                                            |  |  |  |  |
| Security of the shop                                 | : | Nil                                                                                                                                                                                                                                                                                                                                                     |  |  |  |  |
| Implementation                                       | : | <ul> <li>The business is planned to be scaled up by investment in existing goods like; Cow</li> <li>Average 12-13 gain on sale.</li> <li>The business is operating by entrepreneur. Existing no employee.</li> <li>He is doing his business in own place.</li> <li>Collects goods from Munshirhat.</li> <li>Agreed grace period is 3 months.</li> </ul> |  |  |  |  |