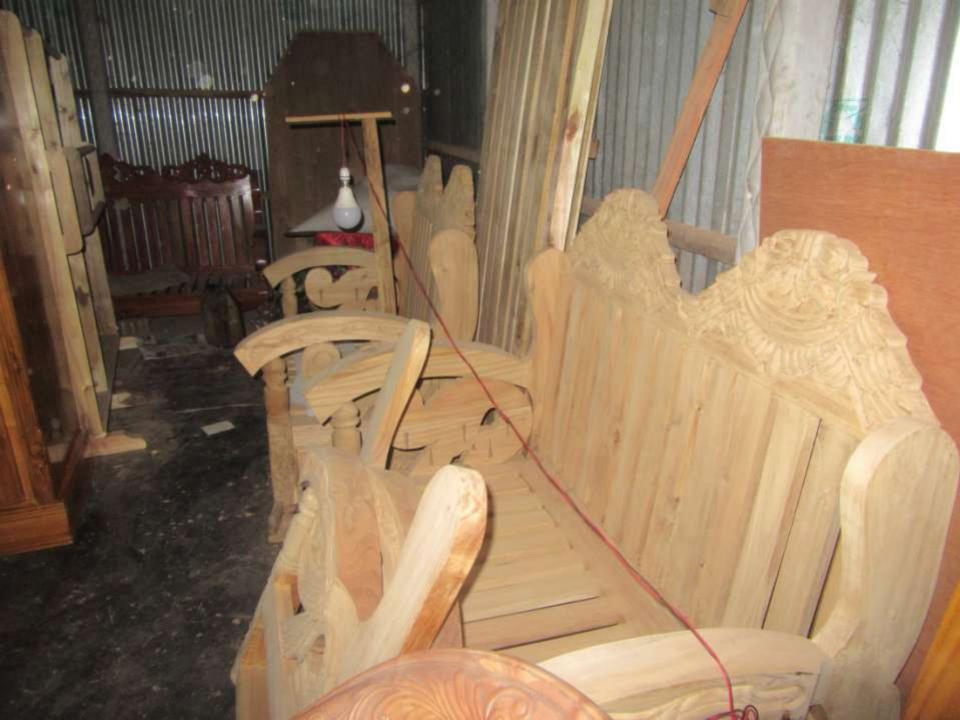

| Proposed Nobin Udyokta Business Info              |                                                 |                                                                                                                                                                                                                                                                                         |  |  |  |
|---------------------------------------------------|-------------------------------------------------|-----------------------------------------------------------------------------------------------------------------------------------------------------------------------------------------------------------------------------------------------------------------------------------------|--|--|--|
| Business Name                                     | :                                               | SHIPU FURNITURE                                                                                                                                                                                                                                                                         |  |  |  |
| Location                                          | :                                               | Noluia Bazar, Sokipur,Tangail                                                                                                                                                                                                                                                           |  |  |  |
| Total Investment in BDT                           | :                                               | BDT 3,20,000/-                                                                                                                                                                                                                                                                          |  |  |  |
| Financing                                         | Self BDT 2,70,000/-(from existing business) 84% |                                                                                                                                                                                                                                                                                         |  |  |  |
|                                                   |                                                 | Required Investment BDT 50,000/-(as equity) 16%                                                                                                                                                                                                                                         |  |  |  |
| Present salary/drawings from business (estimates) | :                                               | BDT 5,000/-                                                                                                                                                                                                                                                                             |  |  |  |
| Proposed Salary                                   | :                                               | BDT 5,000/-                                                                                                                                                                                                                                                                             |  |  |  |
| Size of shop                                      | :                                               | 27 ft x 20 ft= 540 square ft                                                                                                                                                                                                                                                            |  |  |  |
| Implementation                                    | :                                               | <ul> <li>Currently run a business like as Furniture</li> <li>Average 30% gain on sales.</li> <li>The business is operating by entrepreneur. Existing five employees.</li> <li>Collects goods from Sokhipur.</li> <li>The shop is rented. Agreed grace period is three month.</li> </ul> |  |  |  |

# Pictures