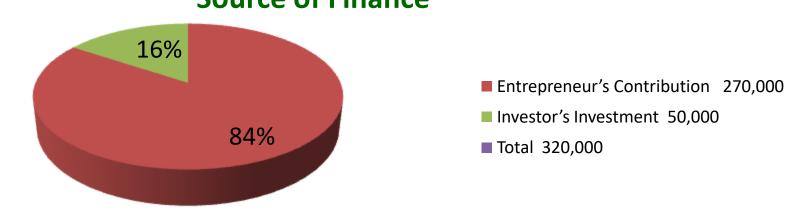

### **Source of Finance**

| Proposed Nobin Udyokta Business Info              |                                                 |                                                                                                                                                                                                                                                                                         |  |  |  |
|---------------------------------------------------|-------------------------------------------------|-----------------------------------------------------------------------------------------------------------------------------------------------------------------------------------------------------------------------------------------------------------------------------------------|--|--|--|
| Business Name                                     | :                                               | SHIPU FURNITURE                                                                                                                                                                                                                                                                         |  |  |  |
| Location                                          | :                                               | Noluia Bazar, Sokipur,Tangail                                                                                                                                                                                                                                                           |  |  |  |
| Total Investment in BDT                           | :                                               | BDT 3,20,000/-                                                                                                                                                                                                                                                                          |  |  |  |
| Financing                                         | Self BDT 2,70,000/-(from existing business) 84% |                                                                                                                                                                                                                                                                                         |  |  |  |
|                                                   |                                                 | Required Investment BDT 50,000/-(as equity) 16%                                                                                                                                                                                                                                         |  |  |  |
| Present salary/drawings from business (estimates) | :                                               | BDT 5,000/-                                                                                                                                                                                                                                                                             |  |  |  |
| Proposed Salary                                   | :                                               | BDT 5,000/-                                                                                                                                                                                                                                                                             |  |  |  |
| Size of shop                                      | :                                               | 27 ft x 20 ft= 540 square ft                                                                                                                                                                                                                                                            |  |  |  |
| Implementation                                    | :                                               | <ul> <li>Currently run a business like as Furniture</li> <li>Average 30% gain on sales.</li> <li>The business is operating by entrepreneur. Existing five employees.</li> <li>Collects goods from Sokhipur.</li> <li>The shop is rented. Agreed grace period is three month.</li> </ul> |  |  |  |