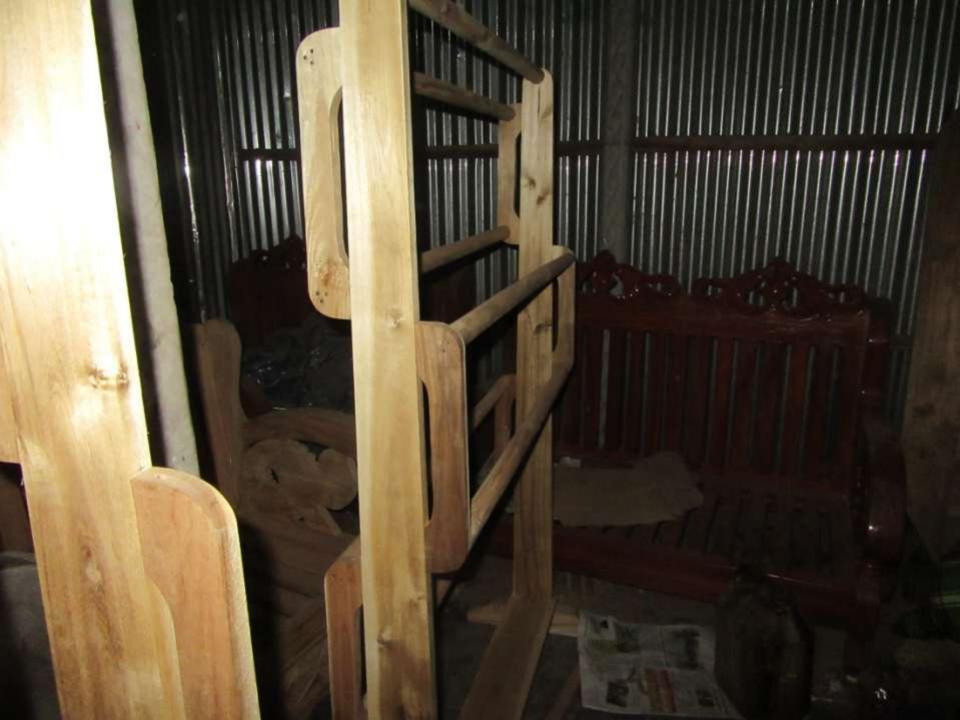

| Proposed Nobin Udyokta Business Info              |                                                 |                                                                                                                                                                                                                                                                                         |  |  |  |
|---------------------------------------------------|-------------------------------------------------|-----------------------------------------------------------------------------------------------------------------------------------------------------------------------------------------------------------------------------------------------------------------------------------------|--|--|--|
| Business Name                                     | :                                               | SHIPU FURNITURE                                                                                                                                                                                                                                                                         |  |  |  |
| Location                                          | :                                               | Noluia Bazar, Sokipur,Tangail                                                                                                                                                                                                                                                           |  |  |  |
| Total Investment in BDT                           | :                                               | BDT 3,20,000/-                                                                                                                                                                                                                                                                          |  |  |  |
| Financing                                         | Self BDT 2,70,000/-(from existing business) 84% |                                                                                                                                                                                                                                                                                         |  |  |  |
|                                                   |                                                 | Required Investment BDT 50,000/-(as equity) 16%                                                                                                                                                                                                                                         |  |  |  |
| Present salary/drawings from business (estimates) | :                                               | BDT 5,000/-                                                                                                                                                                                                                                                                             |  |  |  |
| Proposed Salary                                   | :                                               | BDT 5,000/-                                                                                                                                                                                                                                                                             |  |  |  |
| Size of shop                                      | :                                               | 27 ft x 20 ft= 540 square ft                                                                                                                                                                                                                                                            |  |  |  |
| Implementation                                    | :                                               | <ul> <li>Currently run a business like as Furniture</li> <li>Average 30% gain on sales.</li> <li>The business is operating by entrepreneur. Existing five employees.</li> <li>Collects goods from Sokhipur.</li> <li>The shop is rented. Agreed grace period is three month.</li> </ul> |  |  |  |

# Pictures