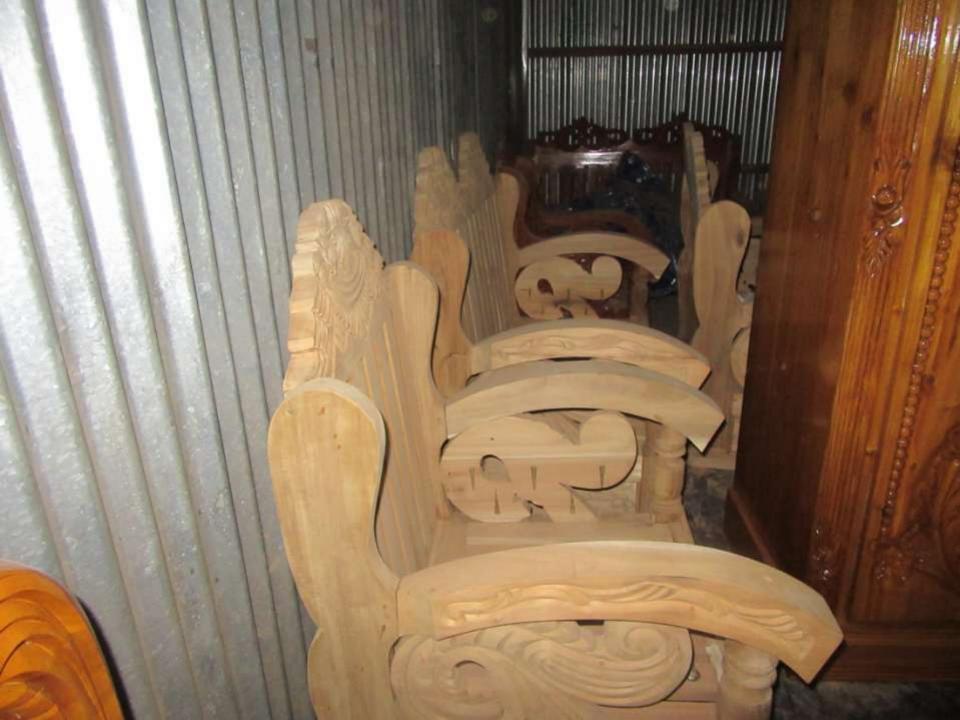

| Proposed Nobin Udyokta Business Info              |                                                 |                                                                                                                                                                                                                                                                                         |  |  |  |
|---------------------------------------------------|-------------------------------------------------|-----------------------------------------------------------------------------------------------------------------------------------------------------------------------------------------------------------------------------------------------------------------------------------------|--|--|--|
| Business Name                                     | :                                               | SHIPU FURNITURE                                                                                                                                                                                                                                                                         |  |  |  |
| Location                                          | :                                               | Noluia Bazar, Sokipur,Tangail                                                                                                                                                                                                                                                           |  |  |  |
| Total Investment in BDT                           | :                                               | BDT 3,20,000/-                                                                                                                                                                                                                                                                          |  |  |  |
| Financing                                         | Self BDT 2,70,000/-(from existing business) 84% |                                                                                                                                                                                                                                                                                         |  |  |  |
|                                                   |                                                 | Required Investment BDT 50,000/-(as equity) 16%                                                                                                                                                                                                                                         |  |  |  |
| Present salary/drawings from business (estimates) | :                                               | BDT 5,000/-                                                                                                                                                                                                                                                                             |  |  |  |
| Proposed Salary                                   | :                                               | BDT 5,000/-                                                                                                                                                                                                                                                                             |  |  |  |
| Size of shop                                      | :                                               | 27 ft x 20 ft= 540 square ft                                                                                                                                                                                                                                                            |  |  |  |
| Implementation                                    | :                                               | <ul> <li>Currently run a business like as Furniture</li> <li>Average 30% gain on sales.</li> <li>The business is operating by entrepreneur. Existing five employees.</li> <li>Collects goods from Sokhipur.</li> <li>The shop is rented. Agreed grace period is three month.</li> </ul> |  |  |  |

# Pictures