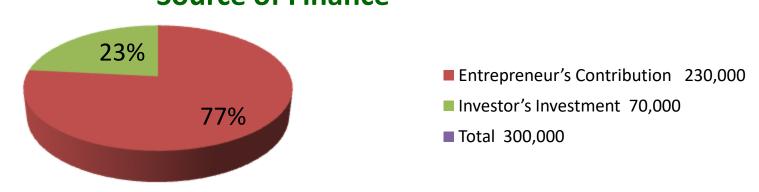

| Proposed Nobin Udyokta Business Info              |   |                                                                                                                                                                                                                                                                                                     |  |  |
|---------------------------------------------------|---|-----------------------------------------------------------------------------------------------------------------------------------------------------------------------------------------------------------------------------------------------------------------------------------------------------|--|--|
| Business Name                                     | : | SAIMON ENTERPRISE                                                                                                                                                                                                                                                                                   |  |  |
| Location                                          | : | Boialy Bazar, Sokipur, Tangail                                                                                                                                                                                                                                                                      |  |  |
| Total Investment in BDT                           | : | BDT 3,00,000/-                                                                                                                                                                                                                                                                                      |  |  |
| Financing                                         | : | Self BDT 2,30,000/-(from existing business) 77% Required Investment BDT 70,000/-(as equity) 23%                                                                                                                                                                                                     |  |  |
| Present salary/drawings from business (estimates) | : | BDT 5,000/-                                                                                                                                                                                                                                                                                         |  |  |
| Proposed Salary                                   | : | BDT 5,000/-                                                                                                                                                                                                                                                                                         |  |  |
| Size of shop                                      | : | 27 ft x 20 ft= 540 square ft                                                                                                                                                                                                                                                                        |  |  |
| Implementation                                    | : | <ul> <li>Currently run a business like as iron,cement,brick</li> <li>Average 25% gain on sales.</li> <li>The business is operating by entrepreneur. Existing no employee.</li> <li>Collects goods from Tangail.</li> <li>The shop is owned.</li> <li>Agreed grace period is three month.</li> </ul> |  |  |