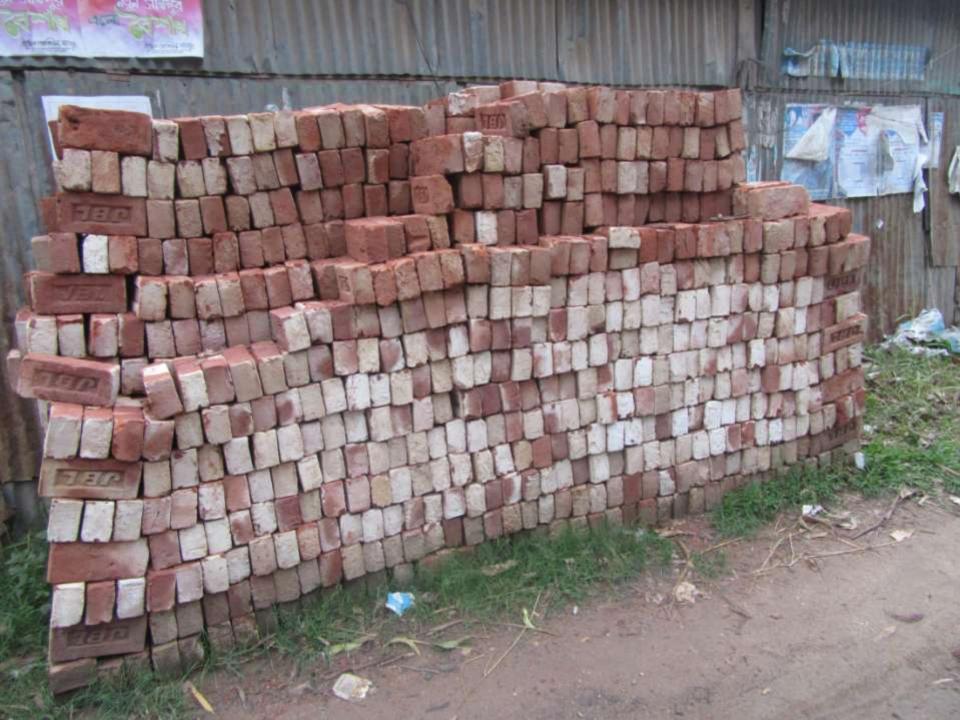

| Proposed Nobin Udyokta Business Info              |   |                                                                                                                                                                                                                                                                                                     |  |  |
|---------------------------------------------------|---|-----------------------------------------------------------------------------------------------------------------------------------------------------------------------------------------------------------------------------------------------------------------------------------------------------|--|--|
| Business Name                                     | : | SAIMON ENTERPRISE                                                                                                                                                                                                                                                                                   |  |  |
| Location                                          | : | Boialy Bazar, Sokipur, Tangail                                                                                                                                                                                                                                                                      |  |  |
| Total Investment in BDT                           | : | BDT 3,00,000/-                                                                                                                                                                                                                                                                                      |  |  |
| Financing                                         | : | Self BDT 2,30,000/-(from existing business) 77% Required Investment BDT 70,000/-(as equity) 23%                                                                                                                                                                                                     |  |  |
| Present salary/drawings from business (estimates) | : | BDT 5,000/-                                                                                                                                                                                                                                                                                         |  |  |
| Proposed Salary                                   | : | BDT 5,000/-                                                                                                                                                                                                                                                                                         |  |  |
| Size of shop                                      | : | 27 ft x 20 ft= 540 square ft                                                                                                                                                                                                                                                                        |  |  |
| Implementation                                    | : | <ul> <li>Currently run a business like as iron,cement,brick</li> <li>Average 25% gain on sales.</li> <li>The business is operating by entrepreneur. Existing no employee.</li> <li>Collects goods from Tangail.</li> <li>The shop is owned.</li> <li>Agreed grace period is three month.</li> </ul> |  |  |

Rod, Cement, Sand, Brick, Diesel, Petrol, mobil ETC

Rod, Cement, Sand, Brick, Diesel, Petrol, mobil ETC

Total Sales(A)

Less Variable Expense (B)

Total Variable Expense

Less Fixed Expense

Electric Bill

Salary (Self)