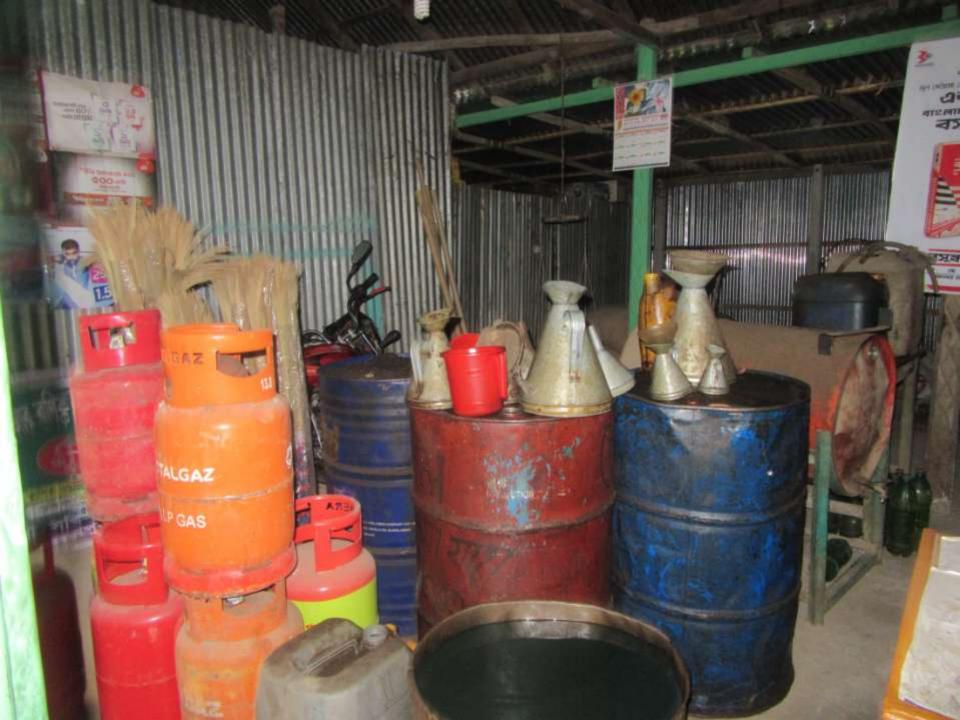

| Proposed Nobin Udyokta Business Info              |   |                                                                                                                                                                                                                                                                                                     |  |  |
|---------------------------------------------------|---|-----------------------------------------------------------------------------------------------------------------------------------------------------------------------------------------------------------------------------------------------------------------------------------------------------|--|--|
| Business Name                                     | : | SAIMON ENTERPRISE                                                                                                                                                                                                                                                                                   |  |  |
| Location                                          | : | Boialy Bazar, Sokipur, Tangail                                                                                                                                                                                                                                                                      |  |  |
| Total Investment in BDT                           | : | BDT 3,00,000/-                                                                                                                                                                                                                                                                                      |  |  |
| Financing                                         | : | Self BDT 2,30,000/-(from existing business) 77% Required Investment BDT 70,000/-(as equity) 23%                                                                                                                                                                                                     |  |  |
| Present salary/drawings from business (estimates) | : | BDT 5,000/-                                                                                                                                                                                                                                                                                         |  |  |
| Proposed Salary                                   | : | BDT 5,000/-                                                                                                                                                                                                                                                                                         |  |  |
| Size of shop                                      | : | 27 ft x 20 ft= 540 square ft                                                                                                                                                                                                                                                                        |  |  |
| Implementation                                    | : | <ul> <li>Currently run a business like as iron,cement,brick</li> <li>Average 25% gain on sales.</li> <li>The business is operating by entrepreneur. Existing no employee.</li> <li>Collects goods from Tangail.</li> <li>The shop is owned.</li> <li>Agreed grace period is three month.</li> </ul> |  |  |

Rod, Cement, Sand, Brick, Diesel, Petrol, mobil ETC

Rod, Cement, Sand, Brick, Diesel, Petrol, mobil ETC

Total Sales(A)

Less Variable Expense (B)

Total Variable Expense

Less Fixed Expense

Electric Bill

Salary (Self)