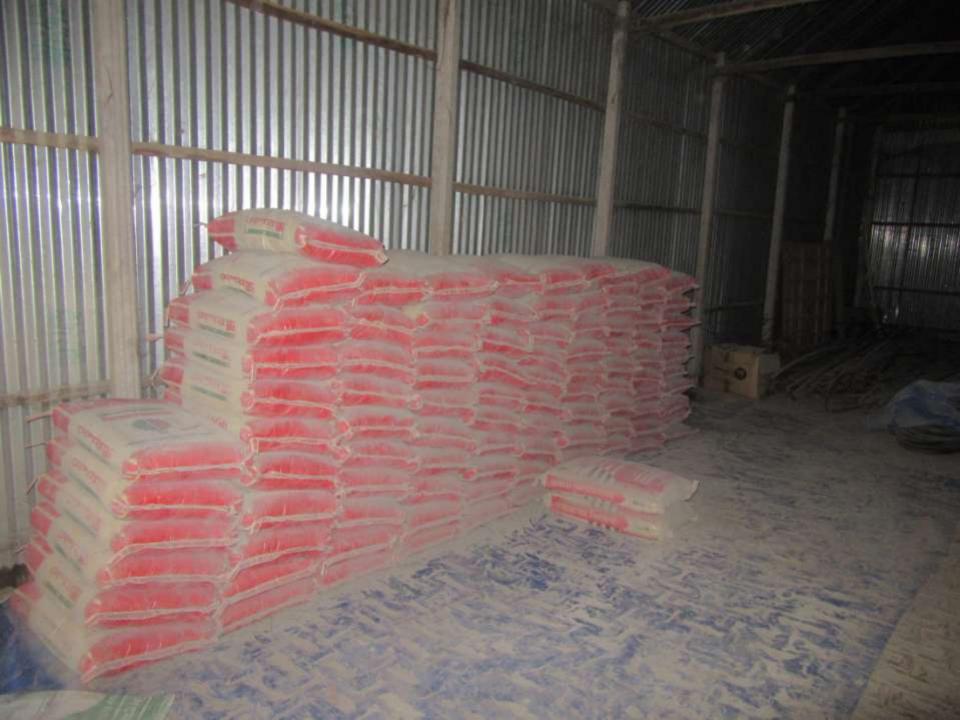

| Proposed Nobin Udyokta Business Info              |   |                                                                                                                                                                                                                                                                                                     |  |  |
|---------------------------------------------------|---|-----------------------------------------------------------------------------------------------------------------------------------------------------------------------------------------------------------------------------------------------------------------------------------------------------|--|--|
| Business Name                                     | : | SAIMON ENTERPRISE                                                                                                                                                                                                                                                                                   |  |  |
| Location                                          | : | Boialy Bazar, Sokipur, Tangail                                                                                                                                                                                                                                                                      |  |  |
| Total Investment in BDT                           | : | BDT 3,00,000/-                                                                                                                                                                                                                                                                                      |  |  |
| Financing                                         | : | Self BDT 2,30,000/-(from existing business) 77% Required Investment BDT 70,000/-(as equity) 23%                                                                                                                                                                                                     |  |  |
| Present salary/drawings from business (estimates) | : | BDT 5,000/-                                                                                                                                                                                                                                                                                         |  |  |
| Proposed Salary                                   | : | BDT 5,000/-                                                                                                                                                                                                                                                                                         |  |  |
| Size of shop                                      | : | 27 ft x 20 ft= 540 square ft                                                                                                                                                                                                                                                                        |  |  |
| Implementation                                    | : | <ul> <li>Currently run a business like as iron,cement,brick</li> <li>Average 25% gain on sales.</li> <li>The business is operating by entrepreneur. Existing no employee.</li> <li>Collects goods from Tangail.</li> <li>The shop is owned.</li> <li>Agreed grace period is three month.</li> </ul> |  |  |

Rod, Cement, Sand, Brick, Diesel, Petrol, mobil ETC

Rod, Cement, Sand, Brick, Diesel, Petrol, mobil ETC

Total Sales(A)

Less Variable Expense (B)

Total Variable Expense

Less Fixed Expense

Electric Bill

Salary (Self)