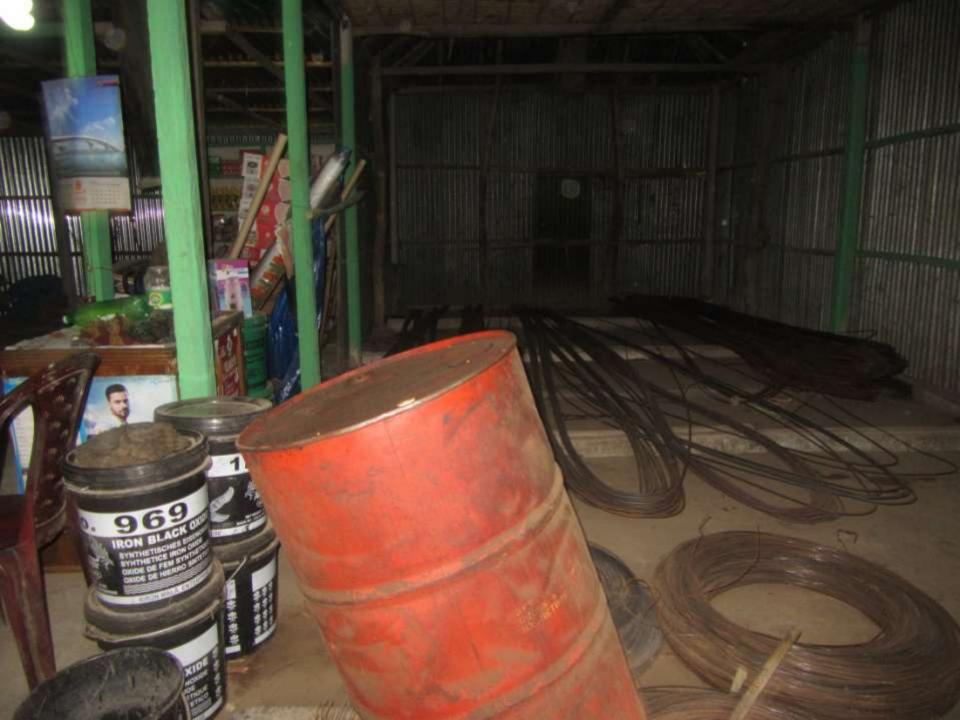

| Proposed Nobin Udyokta Business Info              |   |                                                                                                                                                                                                                                                                                                     |  |  |
|---------------------------------------------------|---|-----------------------------------------------------------------------------------------------------------------------------------------------------------------------------------------------------------------------------------------------------------------------------------------------------|--|--|
| Business Name                                     | : | SAIMON ENTERPRISE                                                                                                                                                                                                                                                                                   |  |  |
| Location                                          | : | Boialy Bazar, Sokipur, Tangail                                                                                                                                                                                                                                                                      |  |  |
| Total Investment in BDT                           | : | BDT 3,00,000/-                                                                                                                                                                                                                                                                                      |  |  |
| Financing                                         | : | Self BDT 2,30,000/-(from existing business) 77% Required Investment BDT 70,000/-(as equity) 23%                                                                                                                                                                                                     |  |  |
| Present salary/drawings from business (estimates) | : | BDT 5,000/-                                                                                                                                                                                                                                                                                         |  |  |
| Proposed Salary                                   | : | BDT 5,000/-                                                                                                                                                                                                                                                                                         |  |  |
| Size of shop                                      | : | 27 ft x 20 ft= 540 square ft                                                                                                                                                                                                                                                                        |  |  |
| Implementation                                    | : | <ul> <li>Currently run a business like as iron,cement,brick</li> <li>Average 25% gain on sales.</li> <li>The business is operating by entrepreneur. Existing no employee.</li> <li>Collects goods from Tangail.</li> <li>The shop is owned.</li> <li>Agreed grace period is three month.</li> </ul> |  |  |

Rod, Cement, Sand, Brick, Diesel, Petrol, mobil ETC

Rod, Cement, Sand, Brick, Diesel, Petrol, mobil ETC

Total Sales(A)

Less Variable Expense (B)

Total Variable Expense

Less Fixed Expense

Electric Bill

Salary (Self)