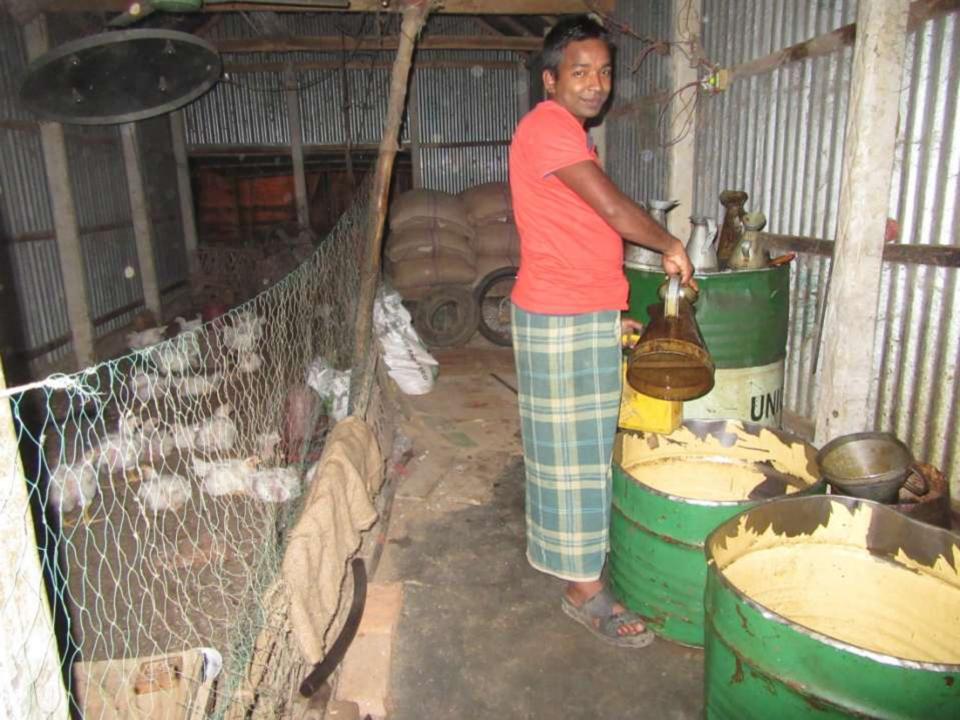

| Proposed Nobin Udyokta Business Info              |   |                                                                                                                                                                                                                                                                         |  |  |
|---------------------------------------------------|---|-------------------------------------------------------------------------------------------------------------------------------------------------------------------------------------------------------------------------------------------------------------------------|--|--|
| Business Name                                     | : | SAIFUL STORE                                                                                                                                                                                                                                                            |  |  |
| Location                                          | : | Berbari, Sokipur, Tangail                                                                                                                                                                                                                                               |  |  |
| Total Investment in BDT                           | : | BDT 5,00,000/-                                                                                                                                                                                                                                                          |  |  |
| Financing                                         | : | Self BDT 4,00,000/-(from existing business) 80% Required Investment BDT 1,00,000/-(as equity) 20%                                                                                                                                                                       |  |  |
| Present salary/drawings from business (estimates) | : | BDT 5,000/-                                                                                                                                                                                                                                                             |  |  |
| Proposed Salary                                   | : | BDT 5,000/-                                                                                                                                                                                                                                                             |  |  |
| Size of shop                                      | : | 30 ft x 20 ft= 600 square ft                                                                                                                                                                                                                                            |  |  |
| Implementation                                    | : | <ul> <li>Currently run a Shop.</li> <li>Average 15% gain on sales.</li> <li>The business is operating by entrepreneur. Existing no employee.</li> <li>Collects goods from Tangail.</li> <li>The shop is rented.</li> <li>Agreed grace period is three month.</li> </ul> |  |  |