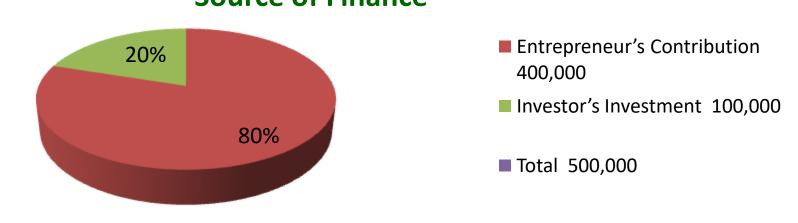

| Proposed Nobin Udyokta Business Info              |   |                                                                                                                                                                                                                                                                         |  |  |
|---------------------------------------------------|---|-------------------------------------------------------------------------------------------------------------------------------------------------------------------------------------------------------------------------------------------------------------------------|--|--|
| Business Name                                     | : | SAIFUL STORE                                                                                                                                                                                                                                                            |  |  |
| Location                                          | : | Berbari, Sokipur, Tangail                                                                                                                                                                                                                                               |  |  |
| Total Investment in BDT                           | : | BDT 5,00,000/-                                                                                                                                                                                                                                                          |  |  |
| Financing                                         | : | Self BDT 4,00,000/-(from existing business) 80% Required Investment BDT 1,00,000/-(as equity) 20%                                                                                                                                                                       |  |  |
| Present salary/drawings from business (estimates) | : | BDT 5,000/-                                                                                                                                                                                                                                                             |  |  |
| Proposed Salary                                   | : | BDT 5,000/-                                                                                                                                                                                                                                                             |  |  |
| Size of shop                                      | : | 30 ft x 20 ft= 600 square ft                                                                                                                                                                                                                                            |  |  |
| Implementation                                    | : | <ul> <li>Currently run a Shop.</li> <li>Average 15% gain on sales.</li> <li>The business is operating by entrepreneur. Existing no employee.</li> <li>Collects goods from Tangail.</li> <li>The shop is rented.</li> <li>Agreed grace period is three month.</li> </ul> |  |  |