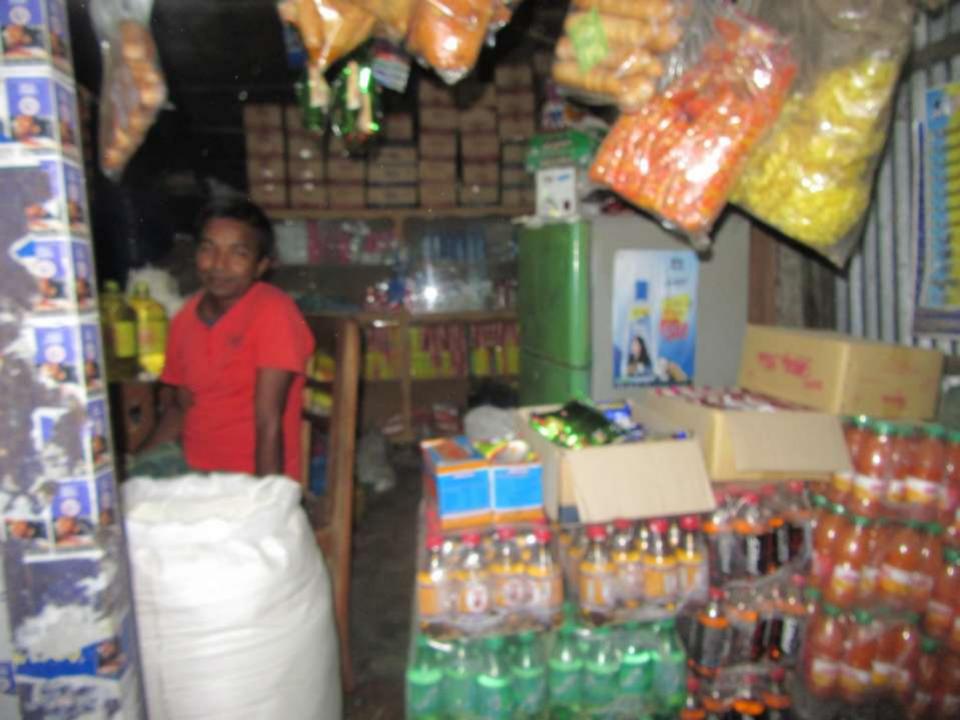

| Proposed Nobin Udyokta Business Info              |   |                                                                                                                                                                                                                                                                         |  |  |
|---------------------------------------------------|---|-------------------------------------------------------------------------------------------------------------------------------------------------------------------------------------------------------------------------------------------------------------------------|--|--|
| Business Name                                     | : | SAIFUL STORE                                                                                                                                                                                                                                                            |  |  |
| Location                                          | : | Berbari, Sokipur, Tangail                                                                                                                                                                                                                                               |  |  |
| Total Investment in BDT                           | : | BDT 5,00,000/-                                                                                                                                                                                                                                                          |  |  |
| Financing                                         | : | Self BDT 4,00,000/-(from existing business) 80% Required Investment BDT 1,00,000/-(as equity) 20%                                                                                                                                                                       |  |  |
| Present salary/drawings from business (estimates) | : | BDT 5,000/-                                                                                                                                                                                                                                                             |  |  |
| Proposed Salary                                   | : | BDT 5,000/-                                                                                                                                                                                                                                                             |  |  |
| Size of shop                                      | : | 30 ft x 20 ft= 600 square ft                                                                                                                                                                                                                                            |  |  |
| Implementation                                    | : | <ul> <li>Currently run a Shop.</li> <li>Average 15% gain on sales.</li> <li>The business is operating by entrepreneur. Existing no employee.</li> <li>Collects goods from Tangail.</li> <li>The shop is rented.</li> <li>Agreed grace period is three month.</li> </ul> |  |  |