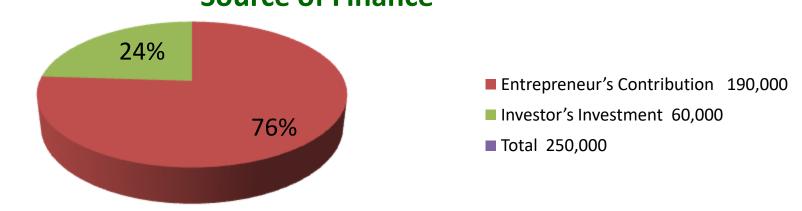

| Proposed Nobin Udyokta Business Info              |                                                   |                                                                                                                                                                                                                                                                           |  |  |  |
|---------------------------------------------------|---------------------------------------------------|---------------------------------------------------------------------------------------------------------------------------------------------------------------------------------------------------------------------------------------------------------------------------|--|--|--|
| Business Name                                     | :                                                 | LITON STORE                                                                                                                                                                                                                                                               |  |  |  |
| Location                                          | :                                                 | Boheratyoil, Sokipur, Tangail                                                                                                                                                                                                                                             |  |  |  |
| Total Investment in BDT                           | :                                                 | BDT 2,50,000/-                                                                                                                                                                                                                                                            |  |  |  |
| Financing                                         | s Self BDT 1,90,000/-(from existing business) 76% |                                                                                                                                                                                                                                                                           |  |  |  |
|                                                   |                                                   | Required Investment BDT 60,000/-(as equity) 24%                                                                                                                                                                                                                           |  |  |  |
| Present salary/drawings from business (estimates) | :                                                 | BDT 5,000/-                                                                                                                                                                                                                                                               |  |  |  |
| Proposed Salary                                   | :                                                 | BDT 5,000/-                                                                                                                                                                                                                                                               |  |  |  |
| Size of shop                                      | :                                                 | 21 ft x 12 ft= 252 square ft                                                                                                                                                                                                                                              |  |  |  |
| Implementation :                                  |                                                   | <ul> <li>Currently run a Shop.</li> <li>Average 15% gain on sales.</li> <li>The business is operating by entrepreneur. Existing no employee.</li> <li>Collects goods from Rotongonj.</li> <li>The shop is rented.</li> <li>Agreed grace period is three month.</li> </ul> |  |  |  |

### **Source of Finance**